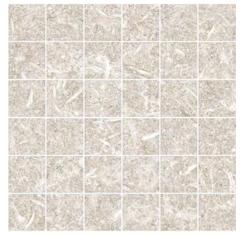

|  |
|                       | Fire Retardant – (Class 0)<br>Scratch resistant              |  |
|                       | Acid Resistant                                               |  |
|                       | UV Resistant                                                 |  |
|                       | Frost Resistant<br>Zero VOCS, PVC, Formaldehyde or Allergens |  |
| Slip Resistance:      | Natural finish - R10 / P3                                    |  |
|                       |                                                              |  |
|                       |                                                              |  |

## Kitchen & Living with Beige floor and Ivory wall



Apatment Living with Grey floor and walls



## 48x48mm Mosaic on 300x300mm sheet