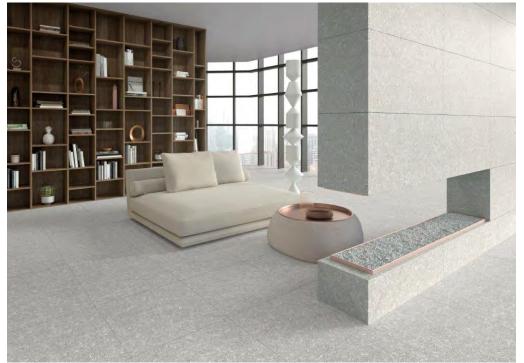

## Kitchen & Living with Beige floor and Ivory wall

Apatment Living with Grey floor and walls