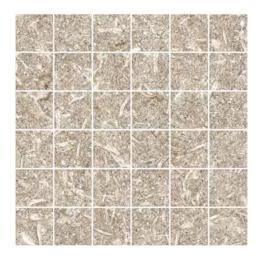

## TRACK

| General:                      | The TRACK collection blurs the visual lines between natural cork<br>and particle board, but delivers the technical and durable<br>properties of hard wearing porcelain stoneware. This raw and<br>unusual looking material also has subtle texture to its surface,<br>creating endless joints and a continuous flow throughout the<br>are being clad.<br>The three soft & warm hues are lvory, Beige and Grey, each<br>being able to combine with the other in style. |                                                                |  |
|-------------------------------|-----------------------------------------------------------------------------------------------------------------------------------------------------------------------------------------------------------------------------------------------------------------------------------------------------------------------------------------------------------------------------------------------------------------------------------------------------------------------|----------------------------------------------------------------|--|
| Applications:                 | Suitable for all floor & wall applications, including kitchens, bathrooms,<br>living areas, covered patios & balconies, foyers, food courts,<br>restaurants, bars and heavy commercial traffic areas.                                                                                                                                                                                                                                                                 |                                                                |  |
| Ivory<br>Beige                |                                                                                                                                                                                                                                                                                                                                                                                                                                                                       |                                                                |  |
| Grey                          |                                                                                                                                                                                                                                                                                                                                                                                                                                                                       |                                                                |  |
| Suppliers of the <b>porce</b> | ain <b>stoneware</b>                                                                                                                                                                                                                                                                                                                                                                                                                                                  | info@csaustralia.com.au<br>www.ceramicsurfacesaustralia.com.au |  |

| Origin:               | Spain                                                        |  |
|-----------------------|--------------------------------------------------------------|--|
| Colours:              | lvory<br>Beige<br>Grey                                       |  |
|                       |                                                              |  |
| Sizes<br>& Proposals: | Tile 500 x 1000 x 10mm<br>Tile 600 x 600 x 10mm              |  |
| & Proposais:          | Mosaic 300 x 300 x 10mm sheets                               |  |
|                       |                                                              |  |
| Finishes:             | Natural finish                                               |  |
|                       |                                                              |  |
| Туре:                 | Rectified Porcelain Tiles                                    |  |
|                       |                                                              |  |
| Appearance:           | Modern decorative finish                                     |  |
| Production:           | Pressed stoneware with Digital Ink Technology                |  |
| Technical:            | Water Absorption less than 0.05%                             |  |
| reennedi              | Stain Resistant (Class 5) - food & beverage                  |  |
|                       | Fire Retardant – (Class 0)<br>Scratch resistant              |  |
|                       | Acid Resistant                                               |  |
|                       | UV Resistant                                                 |  |
|                       | Frost Resistant<br>Zero VOCS, PVC, Formaldehyde or Allergens |  |
| Slip Resistance:      | Natural finish - R10 / P3                                    |  |
|                       |                                                              |  |
|                       |                                                              |  |

## 48x48mm Mosaic on 300x300mm sheet