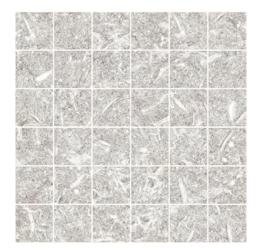

## TRACK

| General:                      | The TRACK collection blurs the visual lines between natural cork<br>and particle board, but delivers the technical and durable<br>properties of hard wearing porcelain stoneware. This raw and<br>unusual looking material also has subtle texture to its surface,<br>creating endless joints and a continuous flow throughout the<br>are being clad.<br>The three soft & warm hues are lvory, Beige and Grey, each<br>being able to combine with the other in style. |                                                                |  |
|-------------------------------|-----------------------------------------------------------------------------------------------------------------------------------------------------------------------------------------------------------------------------------------------------------------------------------------------------------------------------------------------------------------------------------------------------------------------------------------------------------------------|----------------------------------------------------------------|--|
| Applications:                 | Suitable for all floor & wall applications, including kitchens, bathrooms,<br>living areas, covered patios & balconies, foyers, food courts,<br>restaurants, bars and heavy commercial traffic areas.                                                                                                                                                                                                                                                                 |                                                                |  |
| Ivory<br>Beige                |                                                                                                                                                                                                                                                                                                                                                                                                                                                                       |                                                                |  |
| Grey                          |                                                                                                                                                                                                                                                                                                                                                                                                                                                                       |                                                                |  |
| Suppliers of the <b>porce</b> | ain <b>stoneware</b>                                                                                                                                                                                                                                                                                                                                                                                                                                                  | info@csaustralia.com.au<br>www.ceramicsurfacesaustralia.com.au |  |

| Origin:               | Spain                                                        |  |
|-----------------------|--------------------------------------------------------------|--|
| Colours:              | lvory<br>Beige<br>Grey                                       |  |
|                       |                                                              |  |
| Sizes<br>& Proposals: | Tile 500 x 1000 x 10mm<br>Tile 600 x 600 x 10mm              |  |
| & Proposais:          | Mosaic 300 x 300 x 10mm sheets                               |  |
|                       |                                                              |  |
| Finishes:             | Natural finish                                               |  |
|                       |                                                              |  |
| Туре:                 | Rectified Porcelain Tiles                                    |  |
|                       |                                                              |  |
| Appearance:           | Modern decorative finish                                     |  |
| Production:           | Pressed stoneware with Digital Ink Technology                |  |
| Technical:            | Water Absorption less than 0.05%                             |  |
| reennedi              | Stain Resistant (Class 5) - food & beverage                  |  |
|                       | Fire Retardant – (Class 0)<br>Scratch resistant              |  |
|                       | Acid Resistant                                               |  |
|                       | UV Resistant                                                 |  |
|                       | Frost Resistant<br>Zero VOCS, PVC, Formaldehyde or Allergens |  |
| Slip Resistance:      | Natural finish - R10 / P3                                    |  |
|                       |                                                              |  |
|                       |                                                              |  |

## 48x48mm Mosaic on 300x300mm sheet