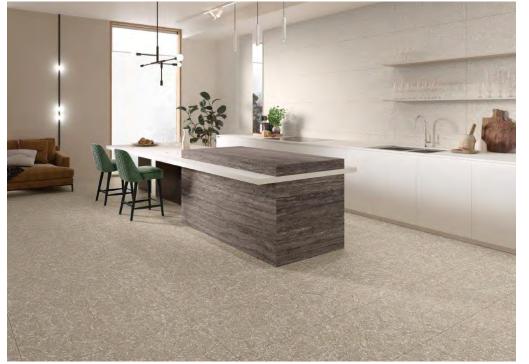

## Kitchen & Living with Beige floor and Ivory wall

Apatment Living with Grey floor and walls