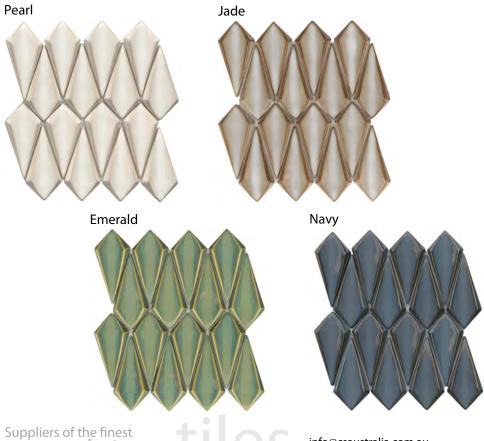

## TUSK - Wall Decor

The Tusk wall decor is a dynamic approach to reflective coloured General:

3D wall decoration, using molded porcelain that is both diamond shaped and concave in its design. Produced with a reflective glazed surface, this amazing decor produces an artistic highlight that can be utilized both internally & externally becuase of its impervious hard wearing characteristics. 4 beautiful colour ways

to choose your special play of wall treatment.

Interior & Exterior design applications for commercial and **Applications:** 

residential special features.

info@csaustralia.com.au www.ceramicsurfacesaustralia.com.au

Origin: Spain

Colours: Pearl

Silver **Emerald** Navy

Size: 310 x 315 x 20mm sheets

Porcelain with glazed surface Type:

Appearance: Concave diamond shape

Production: Pressed & Double Fired

Technical: Fire Resistant

> Chemical and Stain Resistant Water porosity – less than 0.10%

Scratch Resistant

Tusk - Emerald wall inserts

Tusk - Emerald wall inserts and bar front