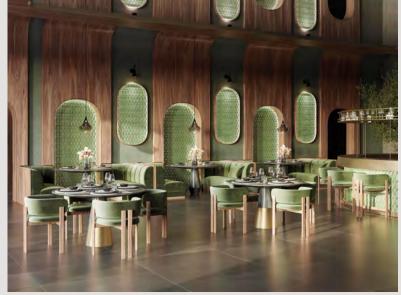

> Chemical and Stain Resistant Water porosity – less than 0.10%

Scratch Resistant

Tusk - Emerald wall inserts

Tusk - Emerald wall inserts and bar front