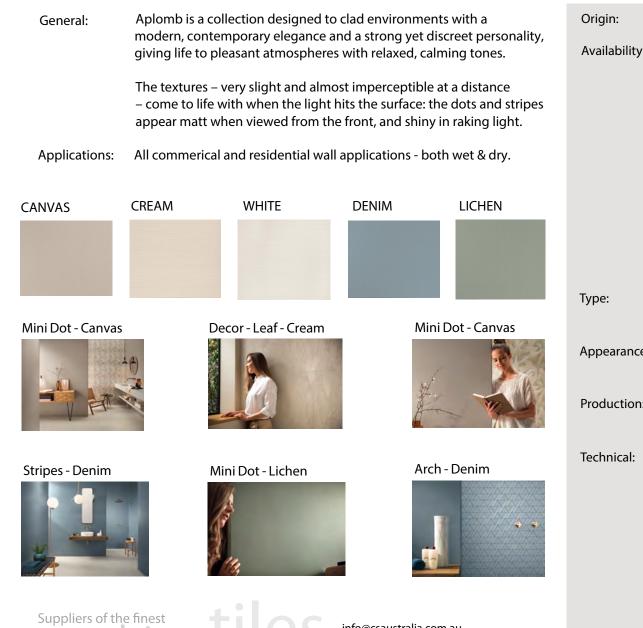

## **APLOMB - Wall Tiles**

porcelain**sto** 

info@csaustralia.com.au

www.ceramicsurfacesaustralia.com.au

| Origin:       | Italy                                                                                                                |
|---------------|----------------------------------------------------------------------------------------------------------------------|
| Availability: | MINI DOTS and STRIPES in All Colours:<br>500 x 1200 x 8.5mm                                                          |
|               | LEAF decor in White, Cream, Canvas and Lichen:<br>500 x 1200 x 8.5mm                                                 |
|               | MESH Decor in White only:<br>500 x 1200 x 8.5mm                                                                      |
|               | Mosaic Decors in All Colours:TRIANGLE310 x 305 x 8.5mm sheetsARCH320 x 320 x 8.5mm sheetsNET300 x 300 x 8.5mm sheets |
| Туре:         | Ceramic body with glazed surface                                                                                     |
| Appearance:   | Concrete Resin                                                                                                       |
| Production:   | Pressed & Rectified - Ceramic Wall                                                                                   |
| Technical:    | Fire Resistant<br>Chemical and Stain Resistant Water porosity – less<br>than 0.10% Scratch Resistant                 |
|               | Stripes - Cream Mesh - White                                                                                         |
|               |                                                                                                                      |