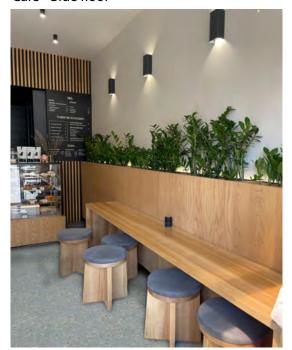

Salon - Pink floors

Cafe - Blue floor

Bar - Green floor

Apartment - Blue floor