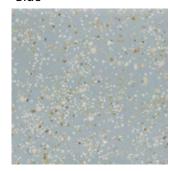

## **TRENDY**

The Trendy collection melts colour with terrazzo highlights, and General:

delivers beautiful soft design in hard wearing porcelain stoneware. The pastel coloured backgound of this collection recreates elegant ambience in all kinds of spaces, and with a format of 600x600mm and P3 slip rated - hospitality projects are a perfect fit for this stunning Trendy range.

The four colours of Ivory, Pink, Green & Blue create impact and style, and leave a lasting artistic impression + include mosaics.

**Applications:** Suitable for all floor & wall applications, including kitchens, bathrooms,

Type: **Rectified Porcelain Tiles** 

Modern Terrazzo decorative finishes Appearance:

Pressed stoneware with Digital Ink Technology Production:

Water Absorption less than 0.05% Technical:

Stain Resistant (Class 5) - food & beverage

Fire Retardant - (Class 0)

Scratch resistant **Acid Resistant UV** Resistant Frost Resistant

Zero VOCS, PVC, Formaldehyde or Allergens

Slip Resistance: Natural finish - P3

Bathroom - White floor with Green walls