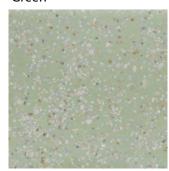

The four colours of Ivory, Pink, Green & Blue create impact and style, and leave a lasting artistic impression + include mosaics.

**Applications:** Suitable for all floor & wall applications, including kitchens, bathrooms,

living areas, covered patios & balconies, foyers, food courts,

restaurants, bars and heavy commercial traffic areas.

Ivory

Pink

Green

Suppliers of the finest

Blue

info@csaustralia.com.au www.ceramicsurfacesaustralia.com.au Origin:

Spain

Colours:

Ivory

Pink Green Blue

Mosaics - All Colours

Tiles -595x595x10mm Sizes

& Proposals: Mosaic - 297x297x10mm sheets

Finishes: Natural finish