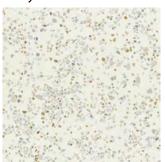

The four colours of Ivory, Pink, Green & Blue create impact and style, and leave a lasting artistic impression + include mosaics.

**Applications:** Suitable for all floor & wall applications, including kitchens, bathrooms,

living areas, covered patios & balconies, foyers, food courts,

restaurants, bars and heavy commercial traffic areas.

Ivory

Pink

Green

Suppliers of the finest

Blue

info@csaustralia.com.au www.ceramicsurfacesaustralia.com.au Origin:

Spain

Colours:

Ivory

Pink Green Blue

Mosaics - All Colours

Tiles -595x595x10mm Sizes

& Proposals: Mosaic - 297x297x10mm sheets

Finishes: Natural finish