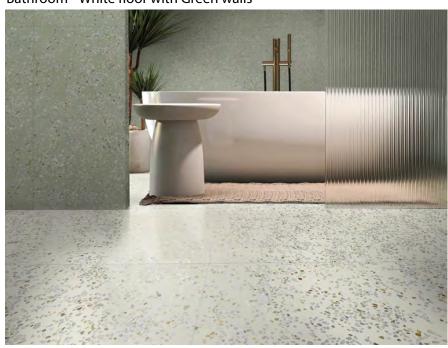

Fire Retardant - (Class 0)

Scratch resistant **Acid Resistant UV** Resistant Frost Resistant

Zero VOCS, PVC, Formaldehyde or Allergens

Slip Resistance: Natural finish - P3

Bathroom - White floor with Green walls