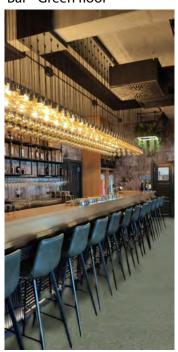

Salon - Pink floors

Cafe - Blue floor

Bar - Green floor

Apartment - Blue floor