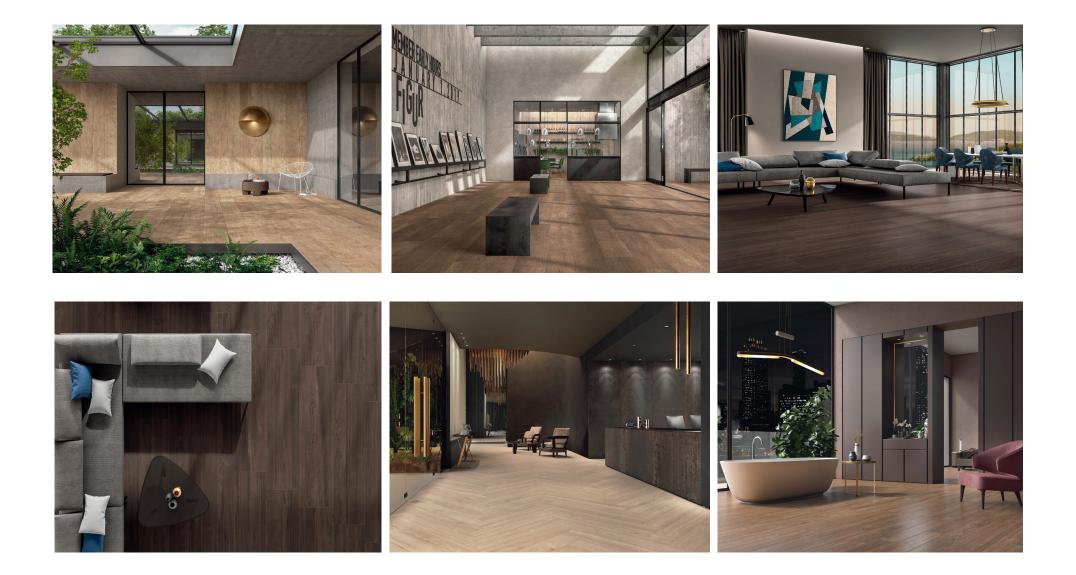

## **KERLITE - WOODLAND 6.5mm**

- Kerlite Woodland is the search for the living beauty in this material, in General: the form of the grain and the colours, where the effects of the veining are sometimes more structured, refined and sometimes more intense & striking. This part of the PROTECT line of products: antimicrobial floor and wall tiles, designed for healthy, safe and protected living spaces.
- **Applications:** Commercial & residential indoor floors & walls and surfaces including boats, buildings, foyers, boutiques, galleries, living areas, kitchens and bathrooms, plus all wall applications, splashbacks, bench tops, wall facades, lift cars and external walls (inclusive of wall cladding).

Boreal Tropical

Walden

## Suppliers of the finest

info@csaustralia.com.au www.ceramicsurfacesaustralia.com.au

| Origin:          | Italy                                                                                                                                        |                                                                                                                                                                                                                                                                |
|------------------|----------------------------------------------------------------------------------------------------------------------------------------------|----------------------------------------------------------------------------------------------------------------------------------------------------------------------------------------------------------------------------------------------------------------|
| Availability:    | Soft Finish                                                                                                                                  |                                                                                                                                                                                                                                                                |
|                  | Atlantic<br>Boreal<br>Tropical<br>Teak<br>Ebony<br>Wild Finish<br>Arden<br>Grove                                                             | 200 x 1200 x 6.5mm & 300 x 2400 x 6.5mm<br>200 x 1200 x 6.5mm & 300 x 2400 x 6.5mm<br>200 x 1200 x 6.5mm & 300 x 2400 x 6.5mm<br>200 x 1200 x 6.5mm & 300 x 2400 x 6.5mm<br>200 x 1200 x 6.5mm & 300 x 2400 x 6.5mm<br>200 x 1200 x 6.5mm & 300 x 2400 x 6.5mm |
|                  | Walden                                                                                                                                       | 200 x 1200 x 6.5mm & 300 x 2400 x 6.5mm                                                                                                                                                                                                                        |
| Type:            | Full-bodied vitrified porcelain with rectified edges                                                                                         |                                                                                                                                                                                                                                                                |
| Appearance:      | Wood / Timber Look                                                                                                                           |                                                                                                                                                                                                                                                                |
| Production:      | Pure phoshate & clay with zirconium, Kerlite Plus fibre glass backed.                                                                        |                                                                                                                                                                                                                                                                |
| Technical:       | Water Absorption less than 0.01%<br>Frost Resistance - Frost Proof<br>Stain Resistant (Class 5)<br>Fire Retardant<br>PROTECT - antimicrobial |                                                                                                                                                                                                                                                                |
| Slip Resistance: | Wild - R10 DIN 51130 / P3 (AS 4586:2013)<br>Soft - R9 DIN 51130                                                                              |                                                                                                                                                                                                                                                                |
| Guarantee:       | 20 Years – for domestic & commercial applications                                                                                            |                                                                                                                                                                                                                                                                |
|                  |                                                                                                                                              |                                                                                                                                                                                                                                                                |
|                  |                                                                                                                                              |                                                                                                                                                                                                                                                                |

## KERLITE - WOODLAND 6.5mm