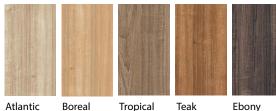

## Suppliers of the finest

info@csaustralia.com.au www.ceramicsurfacesaustralia.com.au

| Origin:          | Italy                                                                                                                                        |                                                                                                                                                                                                                                                                |
|------------------|----------------------------------------------------------------------------------------------------------------------------------------------|----------------------------------------------------------------------------------------------------------------------------------------------------------------------------------------------------------------------------------------------------------------|
| Availability:    | Soft Finish                                                                                                                                  |                                                                                                                                                                                                                                                                |
|                  | Atlantic<br>Boreal<br>Tropical<br>Teak<br>Ebony<br>Wild Finish<br>Arden<br>Grove                                                             | 200 x 1200 x 6.5mm & 300 x 2400 x 6.5mm<br>200 x 1200 x 6.5mm & 300 x 2400 x 6.5mm<br>200 x 1200 x 6.5mm & 300 x 2400 x 6.5mm<br>200 x 1200 x 6.5mm & 300 x 2400 x 6.5mm<br>200 x 1200 x 6.5mm & 300 x 2400 x 6.5mm<br>200 x 1200 x 6.5mm & 300 x 2400 x 6.5mm |
|                  | Walden                                                                                                                                       | 200 x 1200 x 6.5mm & 300 x 2400 x 6.5mm                                                                                                                                                                                                                        |
| Type:            | Full-bodied vitrified porcelain with rectified edges                                                                                         |                                                                                                                                                                                                                                                                |
| Appearance:      | Wood / Timber Look                                                                                                                           |                                                                                                                                                                                                                                                                |
| Production:      | Pure phoshate & clay with zirconium, Kerlite Plus fibre glass backed.                                                                        |                                                                                                                                                                                                                                                                |
| Technical:       | Water Absorption less than 0.01%<br>Frost Resistance - Frost Proof<br>Stain Resistant (Class 5)<br>Fire Retardant<br>PROTECT - antimicrobial |                                                                                                                                                                                                                                                                |
| Slip Resistance: | Wild - R10 DIN 51130 / P3 (AS 4586:2013)<br>Soft - R9 DIN 51130                                                                              |                                                                                                                                                                                                                                                                |
| Guarantee:       | 20 Years – for domestic & commercial applications                                                                                            |                                                                                                                                                                                                                                                                |
|                  |                                                                                                                                              |                                                                                                                                                                                                                                                                |
|                  |                                                                                                                                              |                                                                                                                                                                                                                                                                |