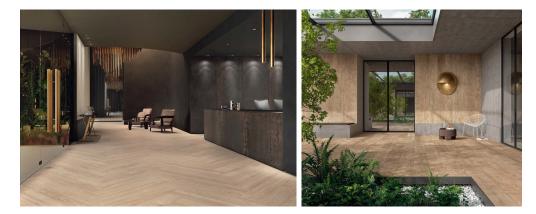

## **KERLITE - WOODLAND 6.5mm**

- Kerlite Woodland is the search for the living beauty in this material, in General: the form of the grain and the colours, where the effects of the veining are sometimes more structured, refined and sometimes more intense & striking. This part of the PROTECT line of products: antimicrobial floor and wall tiles, designed for healthy, safe and protected living spaces.
- **Applications:** Commercial & residential indoor floors & walls and surfaces including boats, buildings, foyers, boutiques, galleries, living areas, kitchens and bathrooms, plus all wall applications, splashbacks, bench tops, wall facades, lift cars and external walls (inclusive of wall cladding).

## KERLITE - WOODLAND 6.5mm