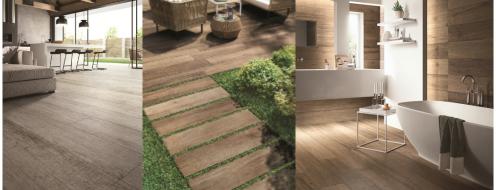

## CADORE

- General: The Cadore series is a natural representation of wood planks commonly found in the stunning Dolomites region of North Eastern Italy. The flowing variation, graining and natural texture make this porcelain timber series hard to look past. Available in 14mm thickness, this series offers a solution for every environment where a low maintenance option is required.
- Applications: Commercial & residential in & out doors, including foyers, boutiques, galleries, living areas, balconies, patios, kitchens, bathrooms, walls and step treads also available.