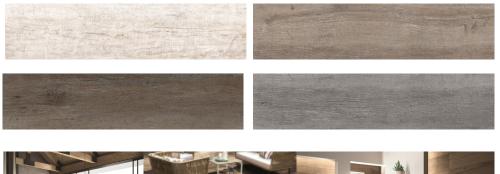

## CADORE

- General: The Cadore series is a natural representation of wood planks commonly found in the stunning Dolomites region of North Eastern Italy. The flowing variation, graining and natural texture make this porcelain timber series hard to look past. Available in 14mm thickness, this series offers a solution for every environment where a low maintenance option is required.
- Applications: Commercial & residential in & out doors, including foyers, boutiques, galleries, living areas, balconies, patios, kitchens, bathrooms, walls and step treads also available.