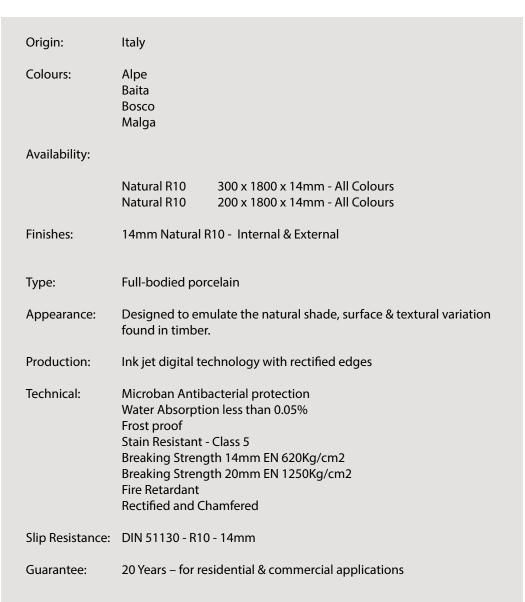

## CADORE

- General: The Cadore series is a natural representation of wood planks commonly found in the stunning Dolomites region of North Eastern Italy. The flowing variation, graining and natural texture make this porcelain timber series hard to look past. Available in 14mm thickness, this series offers a solution for every environment where a low maintenance option is required.
- Applications: Commercial & residential in & out doors, including foyers, boutiques, galleries, living areas, balconies, patios, kitchens, bathrooms, walls and step treads also available.