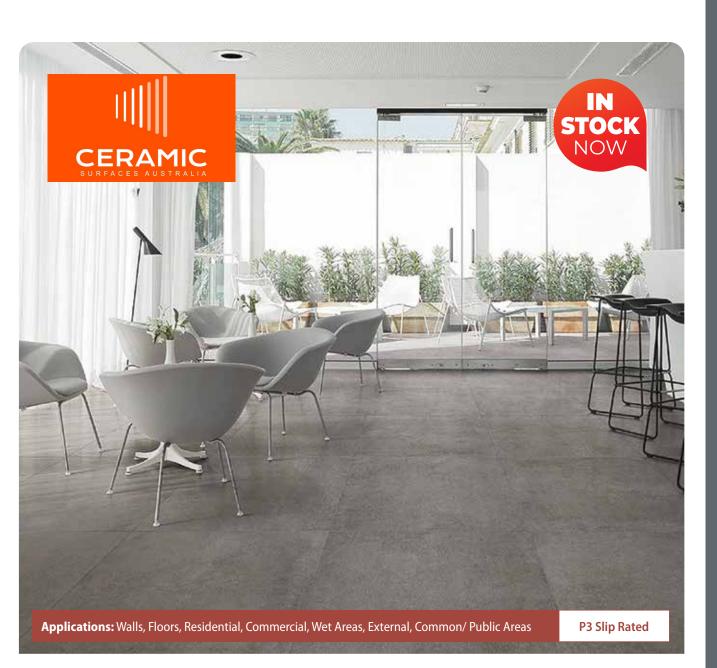

| 300x300      | 300x600      | 600x600      | 450x900 | 900x900 | 600x1200 | 150x900 | mm      |
|--------------|--------------|--------------|---------|---------|----------|---------|---------|
| $\bigotimes$ | $\bigotimes$ | $\bigotimes$ |         |         |          |         | 10mm    |
|              |              |              |         |         |          |         | 20mm    |
| $\bigotimes$ | $\bigotimes$ | $\odot$      |         |         |          |         | Matt    |
|              |              |              |         |         |          |         | Grip    |
|              |              |              |         |         |          |         | Gloss   |
| $\bigotimes$ | $\otimes$    | $\otimes$    |         |         |          |         | Lappato |



## www.cera