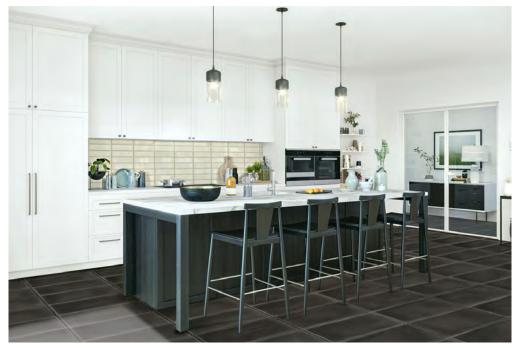

## Glassalike

- General: Introducing the mirrored sheen of glass over soft pastel coloured ceramic wall tiles - in 3 different surfaces to highlight the reflective qualities of such designs. Available in eight elegant colours in Block, Fluted and Grooved options - with 4 matching and co-ordinated floor tiles to complete your bathroom design. These modern yet timeless colour ways add glamour to your project, and are easily cleaned and maintained.
- Applications:Suitable for all wet area wall applications, plus floors in 300x600mmformat for bathrooms, change rooms and kitchen areas.

## Lime - Block gloss splashback and Nero floor

Bianco - Block matt wall and Grigio floor

Grigio - Grooves wall

Nero - Block matt floor & wall

Taupe - Block matt floor