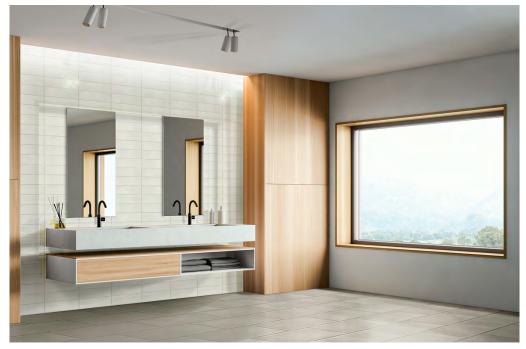

## Glassalike

- General: Introducing the mirrored sheen of glass over soft pastel coloured ceramic wall tiles - in 3 different surfaces to highlight the reflective qualities of such designs. Available in eight elegant colours in Block, Fluted and Grooved options - with 4 matching and co-ordinated floor tiles to complete your bathroom design. These modern yet timeless colour ways add glamour to your project, and are easily cleaned and maintained.
- Applications:Suitable for all wet area wall applications, plus floors in 300x600mmformat for bathrooms, change rooms and kitchen areas.