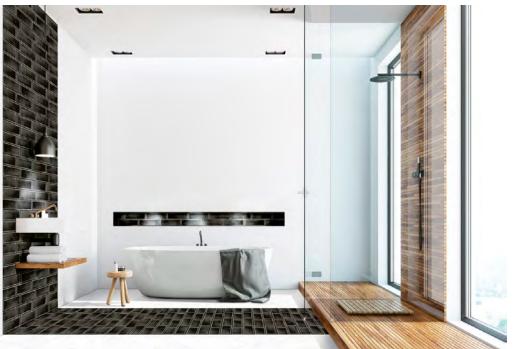

## Glassalike

- General: Introducing the mirrored sheen of glass over soft pastel coloured ceramic wall tiles - in 3 different surfaces to highlight the reflective qualities of such designs. Available in eight elegant colours in Block, Fluted and Grooved options - with 4 matching and co-ordinated floor tiles to complete your bathroom design. These modern yet timeless colour ways add glamour to your project, and are easily cleaned and maintained.
- Applications:Suitable for all wet area wall applications, plus floors in 300x600mmformat for bathrooms, change rooms and kitchen areas.

## Lime - Block gloss splashback and Nero floor

Bianco - Block matt wall and Grigio floor

Grigio - Grooves wall

Nero - Block matt floor & wall

Taupe - Block matt floor