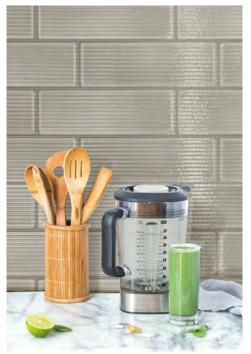

## Glassalike

- General: Introducing the mirrored sheen of glass over soft pastel coloured ceramic wall tiles - in 3 different surfaces to highlight the reflective qualities of such designs. Available in eight elegant colours in Block, Fluted and Grooved options - with 4 matching and co-ordinated floor tiles to complete your bathroom design. These modern yet timeless colour ways add glamour to your project, and are easily cleaned and maintained.
- Applications:Suitable for all wet area wall applications, plus floors in 300x600mmformat for bathrooms, change rooms and kitchen areas.

## Lime - Block gloss splashback and Nero floor

Bianco - Block matt wall and Grigio floor

Grigio - Grooves wall

Nero - Block matt floor & wall

Taupe - Block matt floor