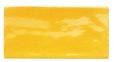

HANDMADE YELLOW 7,5 x 15 / 3" x 6"

HANDMADE BLUEBERRY 7,5 x 15 / 3" x 6"

HANDMADE BLUE 7,5 x 15 / 3" x 6"

HANDMADE LIGHT GREEN 7,5 x 15 / 3" x 6"

HANDMADE SEA GREEN 7,5 x 15 / 3" x 6"

HANDMADE GREY 7,5 x 15 / 3" x 6"

HANDMADE DARK GREY 7,5 x 15 / 3" x 6"

HANDMADE MOKA 7,5 x 15 / 3" x 6"

HANDMADE GOLDEN YELLOW 7,5 x 15 / 3" x 6"

HANDMADE WINE 7,5 x 15 / 3" x 6"

HANDMADE BLUE TURQUOISE 7,5 x 15 / 3" x 6"

HANDMADE SKY BLUE 7,5 x 15 / 3" x 6"