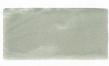

HANDMADE PISTACHIO 7,5 x 15 / 3" x 6"

HANDMADE GREEN BRANCH 7,5 x 15 / 3" x 6"

HANDMADE LIGHT GREY 7.5 x 15 / 3" x 6"

HANDMADE CREAM 7,5 x 15 / 3" x 6"

HANDMADE YELLOW LEMON 7,5 x 15 / 3" x 6"

HANDMADE PURPLE 7,5 x 15 / 3" x 6"