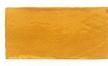

HANDMADE YELLOW 7,5 x 15 / 3" x 6"

HANDMADE BLUEBERRY 7,5 x 15 / 3" x 6"

HANDMADE BLUE 7,5 x 15 / 3" x 6"

HANDMADE LIGHT GREEN 7,5 x 15 / 3" x 6"

HANDMADE SEA GREEN 7,5 x 15 / 3" x 6"

HANDMADE GREY 7,5 x 15 / 3" x 6"

HANDMADE DARK GREY 7,5 x 15 / 3" x 6"

HANDMADE MOKA 7,5 x 15 / 3" x 6"

HANDMADE GOLDEN YELLOW 7,5 x 15 / 3" x 6"

HANDMADE WINE 7,5 x 15 / 3" x 6"

HANDMADE BLUE TURQUOISE 7,5 x 15 / 3" x 6"

HANDMADE SKY BLUE 7,5 x 15 / 3" x 6"

HANDMADE BOTTLE GREEN 7,5 x 15 / 3" x 6"

HANDMADE BLACK 7,5 x 15 / 3" x 6"

HANDMADE BROWN 7,5 x 15 / 3" x 6"

HANDMADE ORANGE 7,5 x 15 / 3" x 6"

HANDMADE RED 7,5 x 15 / 3" x 6"

HANDMADE AQUA 7,5 x 15 / 3" x 6"