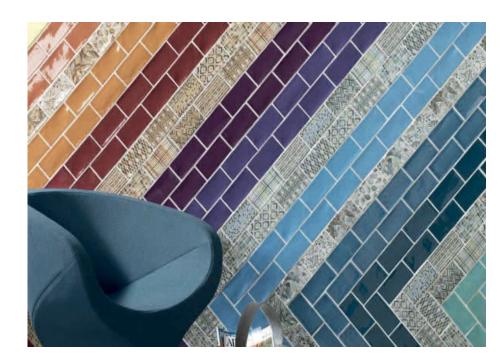

## HANDMADE

General: The Handmade collection comes from the spanish traditon of

ceramic manufacturing. With its character displayed in

original textures and handmade surfaces, and mixing innovation

with crafts, Handmade offers a unique design solution.

9 different sizes available in more than 48 different colours and 3 different surface finishes. In addtion we can produce bespoke

colours with very minimal production quanitites.

Applications: Commercial & residential wall applications.

Suppliers of the finest porcelainstoneware

info@csaustralia.com.au www.ceramicsurfacesaustralia.com.au Origin: Spain

Colours: 48 Colours

Sizes: 50 x 250 mm

65 x 130 mm 75 x 150 mm 75 x 300 mm 100 x 100 mm 100 x 300 mm 100 x 200 mm 130 x 130 mm 150 x 150 mm

Finishes: Crackle, Glossy or Matt

Type: Wall - Ceramic

Appearance: Glazed Coloured Ceramic Features with tesselated edges

Production: Pressed White Body Ceramic

Technical: Wall: Water Absorption > 10%

Scratch, Stain and Chemical Resistant