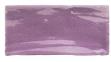

HANDMADE PISTACHIO 7,5 x 15 / 3" x 6"

HANDMADE GREEN BRANCH 7,5 x 15 / 3" x 6"

HANDMADE LIGHT GREY 7.5 x 15 / 3" x 6"

HANDMADE CREAM 7,5 x 15 / 3" x 6"

HANDMADE YELLOW LEMON 7,5 x 15 / 3" x 6"

HANDMADE PURPLE 7,5 x 15 / 3" x 6"

HANDMADE LAVANDER 7,5 x 15 / 3" x 6"

HANDMADE ROYAL BELL 7,5 x 15 / 3" x 6"

HANDMADE GREEN 7,5 x 15 / 3" x 6"

HANDMADE GREEN TURTLE 7,5 x 15 / 3" x 6"

HANDMADE STONE 7,5 x 15 / 3" x 6"

HANDMADE CARAMEL 7,5 x 15 / 3" x 6"