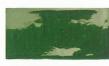

HANDMADE LAVANDER 7,5 x 15 / 3" x 6"

HANDMADE ROYAL BELL 7,5 x 15 / 3" x 6"

HANDMADE GREEN 7,5 x 15 / 3" x 6"

HANDMADE GREEN TURTLE 7,5 x 15 / 3" x 6"

HANDMADE STONE 7,5 x 15 / 3" x 6"

HANDMADE CARAMEL 7,5 x 15 / 3" x 6"