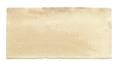

Slip Resistance: NA - Wall Only

HANDMADE WHITE 7,5 x 15 / 3" x 6"

HANDMADE IVORY 7,5 x 15 / 3" x 6"

HANDMADE LIGHT YELLOW 7,5 x 15 / 3" x 6"

HANDMADE GRAPE 7,5 x 15 / 3" x 6"

HANDMADE INDIGO BLUE 7,5 x 15 / 3" x 6"