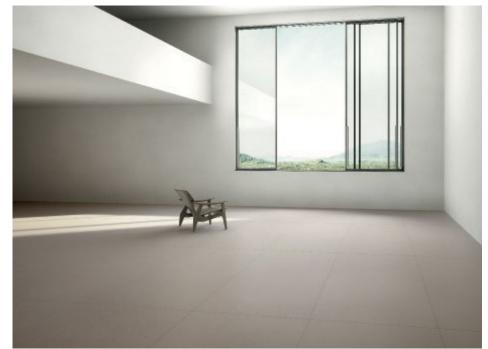

## **KERLITE MATERICA**

- General: Taking its inspiration from hand-smoothed concrete, Materica is a series in which simplicity becomes an aesthetic code. Available in eight colours recapturing a contemporary and minimal mood, Materica is available in both Kerlite 5.5mm and extra-thick (14 mm).
- Applications: Commercial & residential indoor floors, including boats, buildings, foyers, boutiques, galleries, living areas, kitchens and bathrooms, plus all wall applications, splashbacks, bench tops, lift cars and external walls (inclusive of wall cladding).