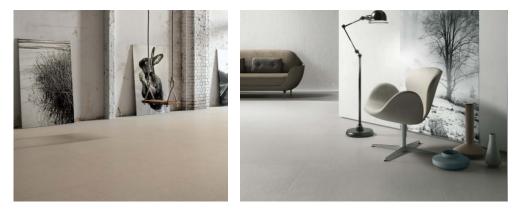

## **KERLITE MATERICA**

- General: Taking its inspiration from hand-smoothed concrete, Materica is a series in which simplicity becomes an aesthetic code. Available in eight colours recapturing a contemporary and minimal mood, Materica is available in both Kerlite 5.5mm and extra-thick (14 mm).
- Applications: Commercial & residential indoor floors, including boats, buildings, foyers, boutiques, galleries, living areas, kitchens and bathrooms, plus all wall applications, splashbacks, bench tops, lift cars and external walls (inclusive of wall cladding).