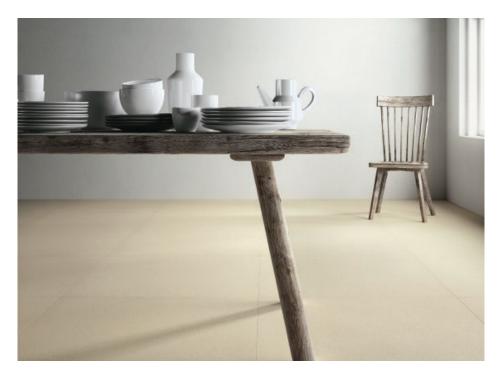

## **KERLITE MATERICA**

- General: Taking its inspiration from hand-smoothed concrete, Materica is a series in which simplicity becomes an aesthetic code. Available in eight colours recapturing a contemporary and minimal mood, Materica is available in both Kerlite 5.5mm and extra-thick (14 mm).
- Applications: Commercial & residential indoor floors, including boats, buildings, foyers, boutiques, galleries, living areas, kitchens and bathrooms, plus all wall applications, splashbacks, bench tops, lift cars and external walls (inclusive of wall cladding).