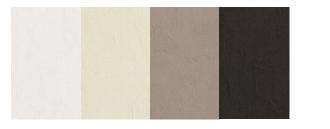

## Suppliers of the finest

info@csaustralia.com.au www.ceramicsurfacesaustralia.com.au

| Origin:     | Italy                                                                                                                                                                                                                                                    |             |             |             |
|-------------|----------------------------------------------------------------------------------------------------------------------------------------------------------------------------------------------------------------------------------------------------------|-------------|-------------|-------------|
| Colours:    | Bianco<br>Avorio<br>Tortora<br>Ardesia                                                                                                                                                                                                                   |             |             |             |
| Sizes:      | 500 x 1000                                                                                                                                                                                                                                               | 1000 x 1000 | 3000 x 1000 | 1000 x 2500 |
| Thickness:  | 5.5 mm                                                                                                                                                                                                                                                   |             |             |             |
| Finishes:   | Natural finish - soft & smooth textured effect                                                                                                                                                                                                           |             |             |             |
| Туре:       | Full-bodied vitrified porcelain with rectified edges                                                                                                                                                                                                     |             |             |             |
| Appearance: | Monocromatic hand smoothed concrete                                                                                                                                                                                                                      |             |             |             |
| Production: | Pure phosphate & clay with zirconium, Kerlite Plus fibre glass backed.                                                                                                                                                                                   |             |             |             |
| Technical:  | Microban Antibacterial Technology<br>Water Absorption less than 0.01%<br>Frost Resistant & Scratch Resistant<br>Stain Resistant (Class 5) & Graffiti Proof<br>Grade (PEI) 5 – All Residential, All Commercial<br>Fire Retardant – Kerlite Plus "Class 1" |             |             |             |