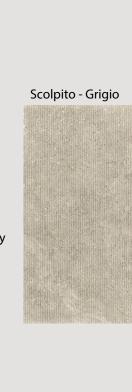

commercial traffic areas.

Bianco

Beige

Corda

Grigio

Antracite

Bianco

Suppliers of the finest porcelainstoneware

info@csaustralia.com.au www.ceramicsurfacesaustralia.com.au Origin: Italy

Colours: Bianco

Beige Corda Grigio Antracite

Sizes, Finishes 1000x1000x8.5mm Matt and Grip

& Thickness: 1000x1000x20mm Grip

600x1200x8.5mm Matt 600x600x8.5mm Matt 300x600x8.5mm Matt 75x300x8.5mm Matt