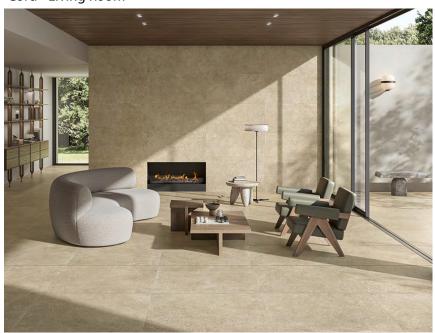

Slip Resistance: Matt finish - R10 / ?

Grip finish - R11 / P5

Beige - Spa

Grigio - Courtyard & Bathroom

Cord - Living Room

Antracite - Hotel Foyer