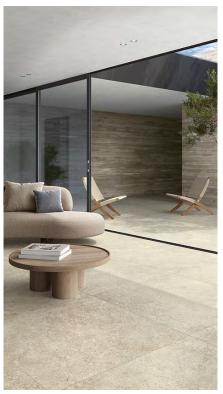

Slip Resistance: Matt finish - R10 / ?

Grip finish - R11 / P5

Beige - Spa

Grigio - Courtyard & Bathroom

Cord - Living Room

Antracite - Hotel Foyer