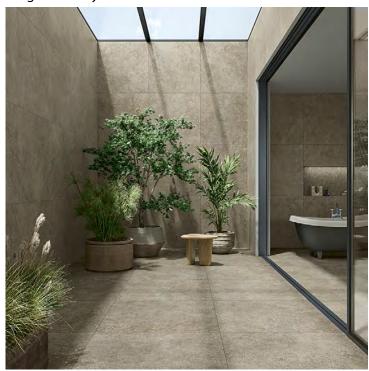

Slip Resistance: Matt finish - R10 / ?

Grip finish - R11 / P5

Beige - Spa

Grigio - Courtyard & Bathroom

Cord - Living Room

Antracite - Hotel Foyer