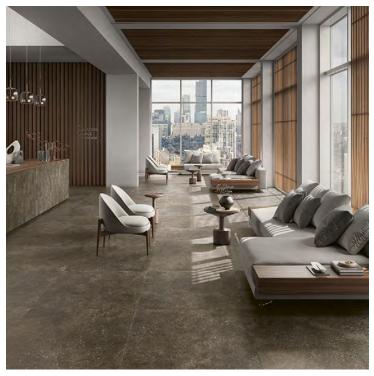

Slip Resistance: Matt finish - R10 / ?

Grip finish - R11 / P5

Beige - Spa

Grigio - Courtyard & Bathroom

Cord - Living Room

Antracite - Hotel Foyer