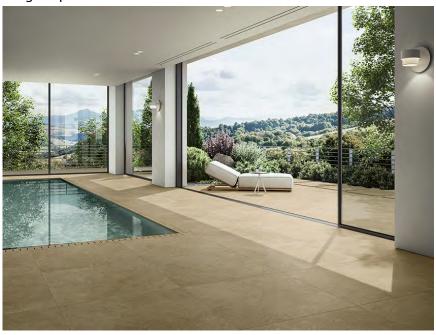

Slip Resistance: Matt finish - R10 / ?

Grip finish - R11 / P5

Beige - Spa

Grigio - Courtyard & Bathroom

Cord - Living Room

Antracite - Hotel Foyer