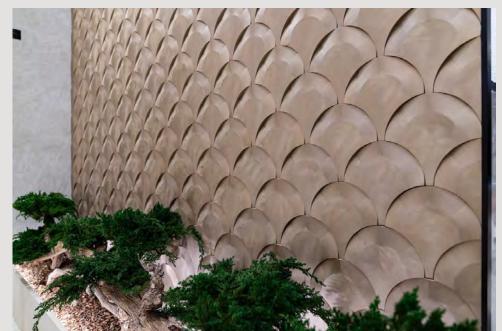

Type: Aluminium

Appearance: Interlocking 3 Dimension Fans

Production: SpeciallyMolded

Al Troya - Copper wall