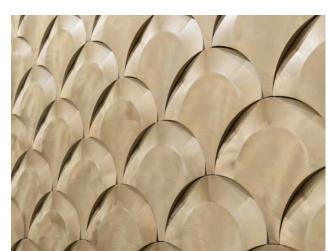

## Al Troya - Metal Decor

General: Al Troya is a unique proposal of interlocking fan shaped brushed

metal decors, that create 3 dimensional wall features. Made from specially molded Aluminium, the matt surface finish is availble in

three metal finishes - being Gold, Metal & Copper.

Applications: All commercial and residential feature wall applications.

GOLD

**METAL** 

COPPER

Al Troya - Gold wall

Suppliers of the finest porcelainstonewar