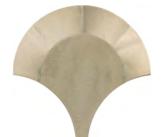

## Al Troya - Metal Decor

General: Al Troya is a unique proposal of interlocking fan shaped brushed

metal decors, that create 3 dimensional wall features. Made from specially molded Aluminium, the matt surface finish is availble in

three metal finishes - being Gold, Metal & Copper.

Applications: All commercial and residential feature wall applications.

GOLD

**METAL** 

COPPER

Al Troya - Gold wall

Suppliers of the finest porcelainstonewar