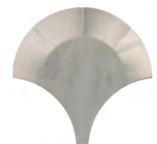

three metal finishes - being Gold, Metal & Copper.

Applications: All commercial and residential feature wall applications.

GOLD

**METAL** 

COPPER

Al Troya - Gold wall

Suppliers of the finest porcelainstonewar

Al Troya - Metal wall

info@csaustralia.com.au www.ceramicsurfacesaustralia.com.au Origin: Spain

Availability: Brushed Matt Gold / Metal / Copper

200 x 110 x 16mm

Decor: Sold by the piece

Texture Brushed Metal