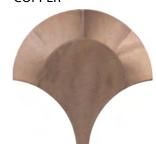

three metal finishes - being Gold, Metal & Copper.

Applications: All commercial and residential feature wall applications.

GOLD

**METAL** 

COPPER

Al Troya - Gold wall

Suppliers of the finest porcelainstonewar

Type: Aluminium

Appearance: Interlocking 3 Dimension Fans

Production: SpeciallyMolded

Al Troya - Copper wall