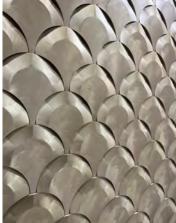

Al Troya - Metal wall

info@csaustralia.com.au www.ceramicsurfacesaustralia.com.au Origin: Spain

Availability: Brushed Matt Gold / Metal / Copper

200 x 110 x 16mm

Decor: Sold by the piece

Texture Brushed Metal