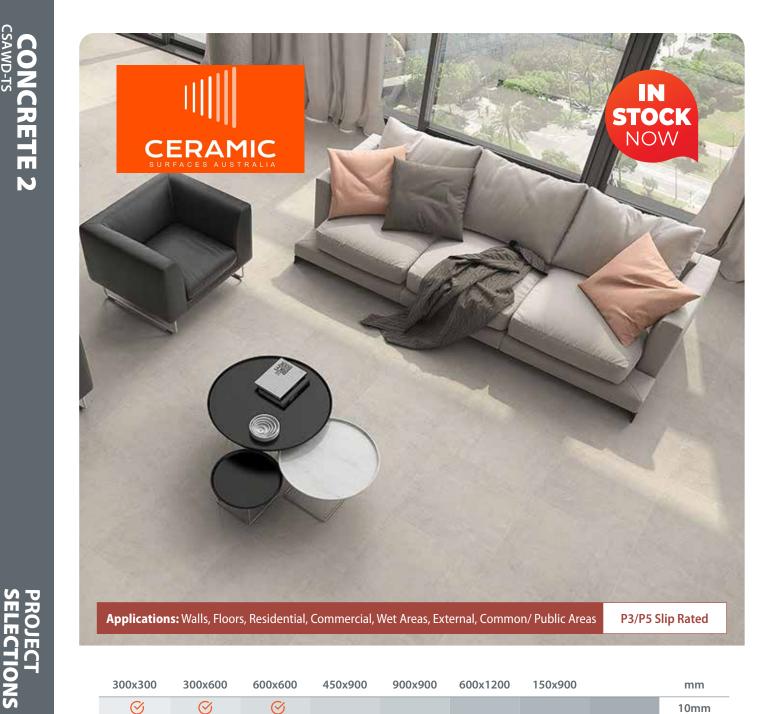

SIZES

T\_\_\_\_\_ THICKNESS

FINISHES

SLIP RATINGS

| 3 | 300x300      | 300x600      | 600x600      | 450x900 | 900x900 | 600x1200 | 150x900 | mm         |
|---|--------------|--------------|--------------|---------|---------|----------|---------|------------|
|   | $\bigotimes$ | $\bigotimes$ | $\bigotimes$ |         |         |          |         | 10mm       |
|   |              |              |              |         |         |          |         | 20mm       |
|   | $\bigotimes$ | $\bigotimes$ | $\bigotimes$ |         |         |          |         | Matt       |
|   |              | $\bigotimes$ |              |         |         |          |         | Structured |
|   |              |              |              |         |         |          |         | Gloss      |
|   |              |              |              |         |         |          |         | Lappato    |