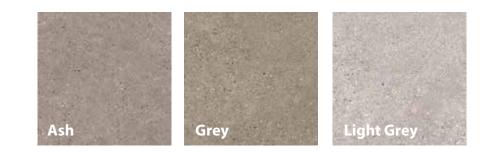

SIZES

T\_\_\_\_\_ THICKNESS

FINISHES

SLIP RATINGS

| 3 | 300x300      | 300x600      | 600x600      | 450x900 | 900x900 | 600x1200 | 150x900 | mm         |
|---|--------------|--------------|--------------|---------|---------|----------|---------|------------|
|   | $\bigotimes$ | $\bigotimes$ | $\bigotimes$ |         |         |          |         | 10mm       |
|   |              |              |              |         |         |          |         | 20mm       |
|   | $\bigotimes$ | $\bigotimes$ | $\bigotimes$ |         |         |          |         | Matt       |
|   |              | $\bigotimes$ |              |         |         |          |         | Structured |
|   |              |              |              |         |         |          |         | Gloss      |
|   |              |              |              |         |         |          |         | Lappato    |