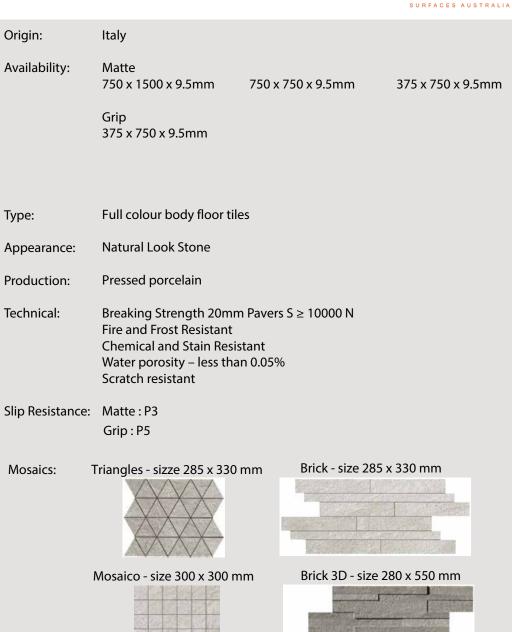

## KLIF

- General: The decisive elegance of stone comes to life in a collection inspired by Beola stone of Vald'Ossola, Italy. When placed in any environment, Klif becomes a striking focus point. Realism is the strong point of the Klif, reproducing the veins and shading typical of Beola stone.
- Applications: All commercial and residential applications for both floor and wall. Various edge detailing and laminations can be created with this material for steps, pool surrounds and custom internal and external design details.