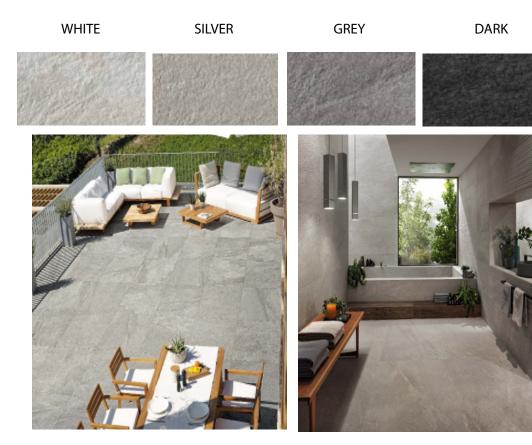

## KLIF

- General: The decisive elegance of stone comes to life in a collection inspired by Beola stone of Vald'Ossola, Italy. When placed in any environment, Klif becomes a striking focus point. Realism is the strong point of the Klif, reproducing the veins and shading typical of Beola stone.
- Applications: All commercial and residential applications for both floor and wall. Various edge detailing and laminations can be created with this material for steps, pool surrounds and custom internal and external design details.