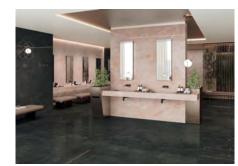

## **ONYX** by Marvel

General:

Inspired by lightness, this modern soul of Onyx has a unique brightness that will remain unchanged because of this excellent production in porcelain stoneware - a material that is a safe, resistant, long lasting and easy to maintain. The visual depth of veining in this beautiful Italian material is highlighted by the reflective qualities of the polished surface, giving a subtle 3 D effect to any surface it is installed. Available in 6 colourways, and suitable for floors, walls and furnishings that require an elegant ambience.

**Applications:** 

Private & public spaces, as well as commerical and hospitality

Onyx - White

Onyx - Pearl & Noir

Onyx - Alabaster

Onyx - Noir & Quartz

info@csaustralia.com.au www.ceramicsurfacesaustralia.com.au