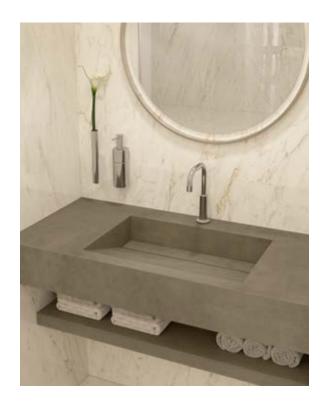

# The combination of elegance and functionality.

Porcelain sinks and shelves are elements designed down to the smallest detail to create complete bathroom settings in terms of design and aesthetics. These proposals have a high stylistic and performance value and were designed to be matched with Atlas Concorde ceramic surfaces, ensuring a perfect combination of elegance and practicality.

## Harmony of spaces: coordinated furniture and surfaces.

Habitat proposes a line of bathroom furniture entirely dedicated to the world of design, which enhances the exceptional qualities of porcelain tiles. The collection features refined and trendy solutions, which find an elegant harmonious language in the Atlas Concorde combined floor and wall tiles.