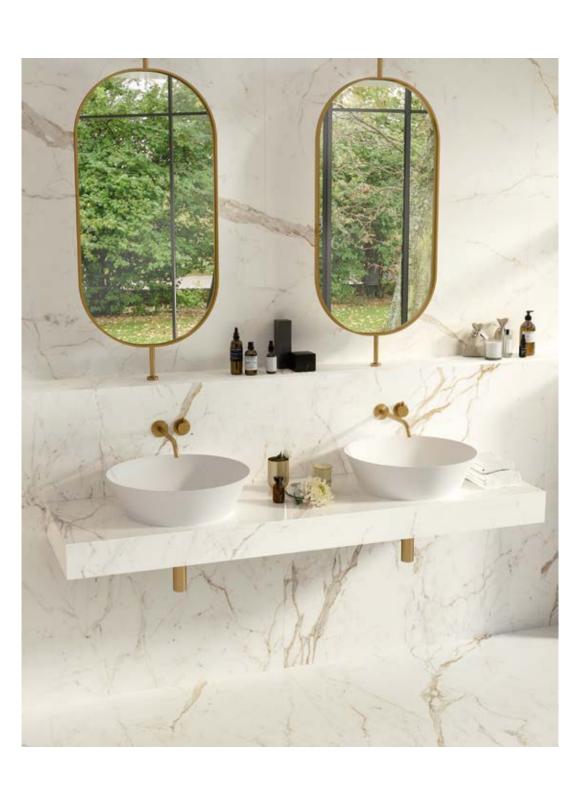

# The combination of elegance and functionality.

Porcelain sinks and shelves are elements designed down to the smallest detail to create complete bathroom settings in terms of design and aesthetics. These proposals have a high stylistic and performance value and were designed to be matched with Atlas Concorde ceramic surfaces, ensuring a perfect combination of elegance and practicality.

#### IMAGE GALLERY

SINGLE WALL-MOUNTED SINK

SIT-ON BASIN TOP

TWIN WALL-MOUNTED SINK

MASTERTOP

PRODUCT RANGE & TECHNICAL SPECS.

### Image Gallery

Sit-on basin Top

Mastertop

IMAGE GALLERY

WE CARE

Single wall-mounted sink

A wall-mounted sink with an accessible stainless steel basin. A practical product, suitable for all needs, which can be customized in terms of length, basin position and finishes, choosing from all those available in the Atlas Concorde catalogue.