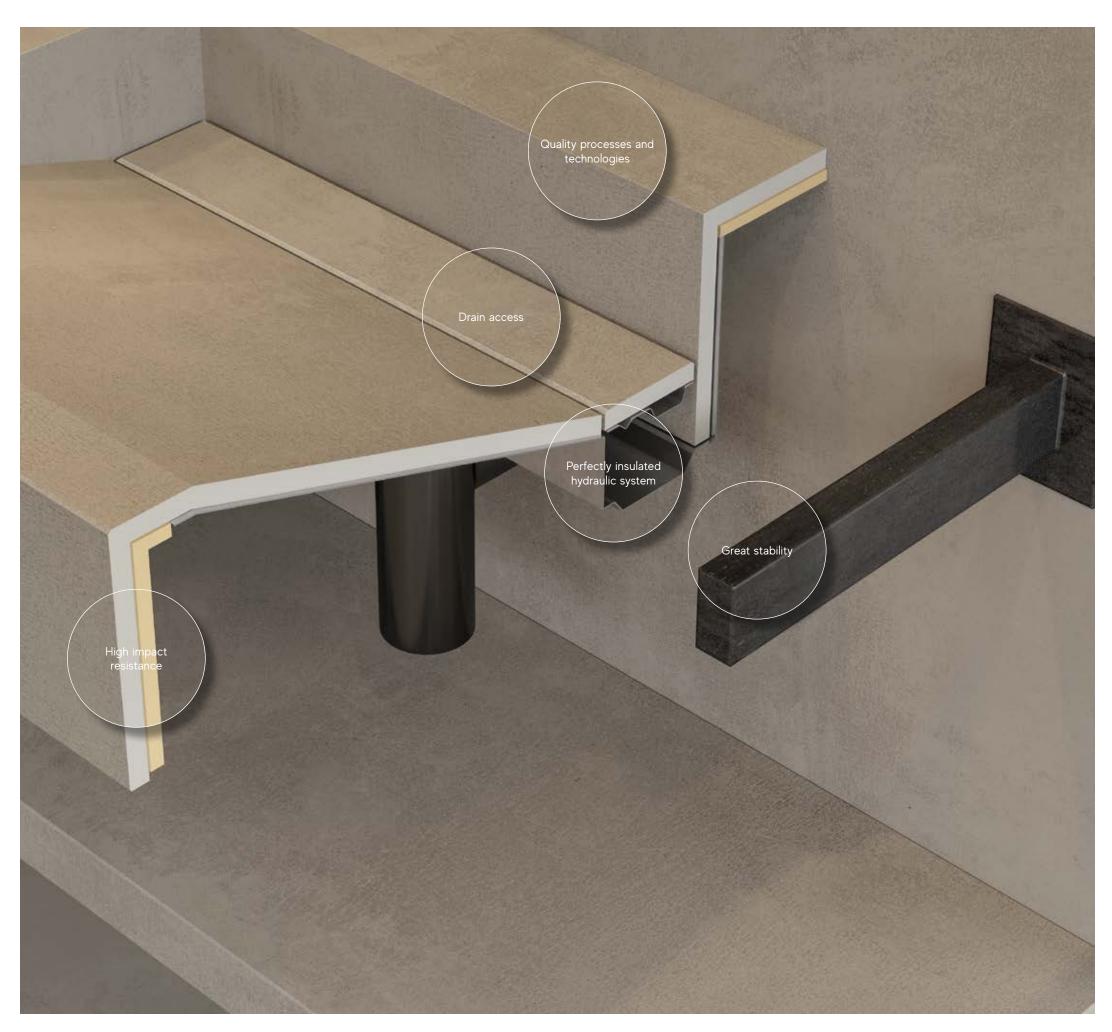

### Technical features

Quality processes and technologies: the use of the most advanced manufacturing techniques, the best materials and stringent quality testing protocols allow these products to achieve very high aesthetic and functional performance.

Drain access: rotating the swinging panel makes it possible to access the basin, allowing any remaining dirt to be easily removed.

Perfectly insulated hydraulic system: the one-piece stainless steel basin prevents water infiltration and ensures perfect hydraulic insulation of the object over time.

High impact resistance: the composite structure has been designed and tested to ensure high impact resistance.

**Great stability**: the fixing system consisting of specially designed stainless-steel brackets ensures high stability and structural sturdiness.