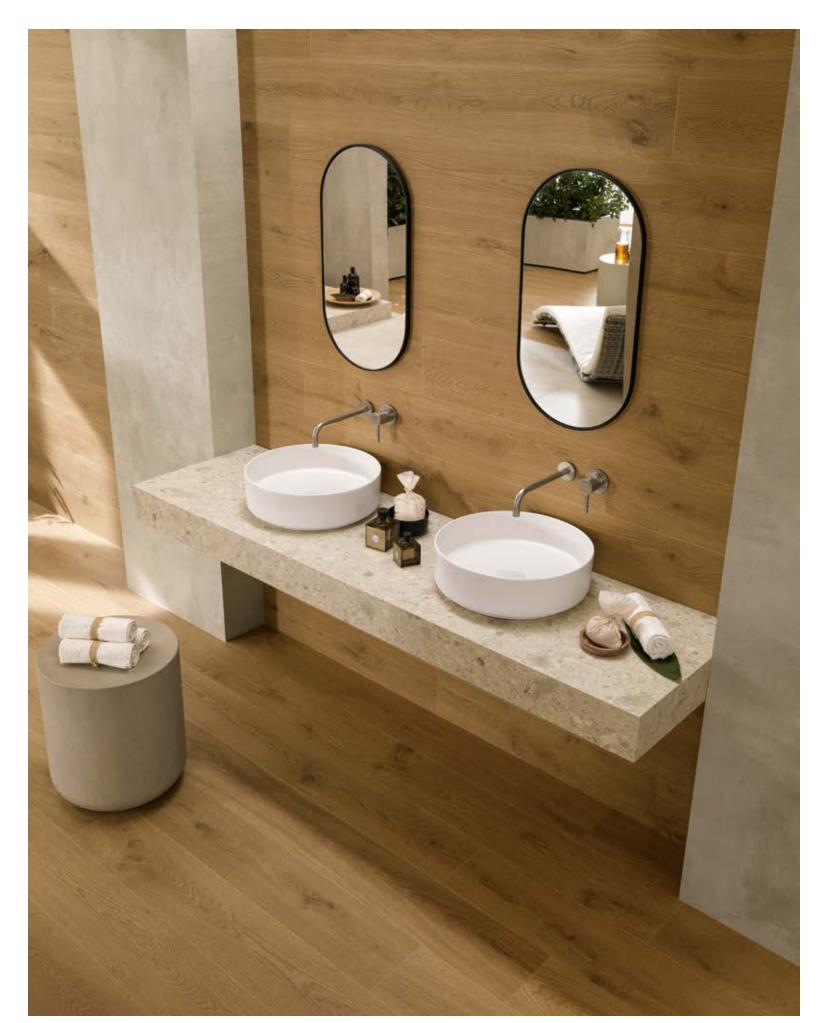

### Mastertop

The Mastertop element makes it possible to create fascinating porcelain tops. The product is available in different sizes and can be customized in terms of colors and finishes, choosing from a wide range of surfaces.

Mastertop is refined and versatile, it is designed and manufactured to fit all models of sit-on basins and basins on the market made from a variety of materials.

IMAGE GALLERY SINGLE WALL-MOUNTED SINK

SIT-ON BASIN TOP