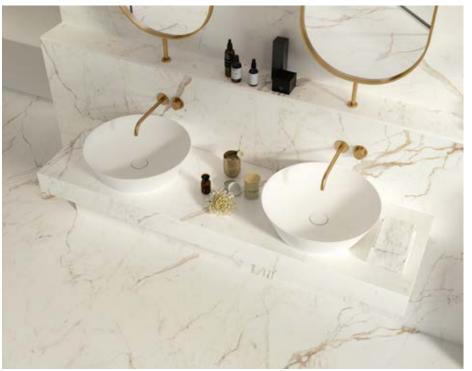

### Mastertop

The Mastertop element makes it possible to create fascinating porcelain tops. The product is available in different sizes and can be customized in terms of colors and finishes, choosing from a wide range of surfaces.

Mastertop is refined and versatile, it is designed and manufactured to fit all models of sit-on basins and basins on the market made from a variety of materials.

IMAGE GALLERY SINGLE WALL-MOUNTED SINK

SIT-ON BASIN TOP