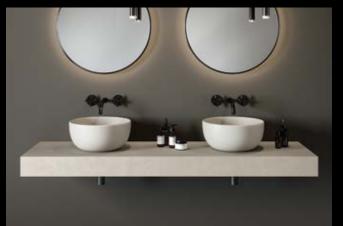

# The combination of elegance and functionality.

Porcelain sinks and shelves are elements designed down to the smallest detail to create complete bathroom settings in terms of design and aesthetics. These proposals have a high stylistic and performance value and were designed to be matched with Atlas Concorde ceramic surfaces, ensuring a perfect combination of elegance and practicality.

#### IMAGE GALLERY

SINGLE WALL-MOUNTED SINK

SIT-ON BASIN TOP

TWIN WALL-MOUNTED SINK

MASTERTOP

PRODUCT RANGE & TECHNICAL SPECS.

### Image Gallery

Sit-on basin Top

Mastertop

IMAGE GALLERY

WE CARE

Single wall-mounted sink

A wall-mounted sink with an accessible stainless steel basin. A practical product, suitable for all needs, which can be customized in terms of length, basin position and finishes, choosing from all those available in the Atlas Concorde catalogue.