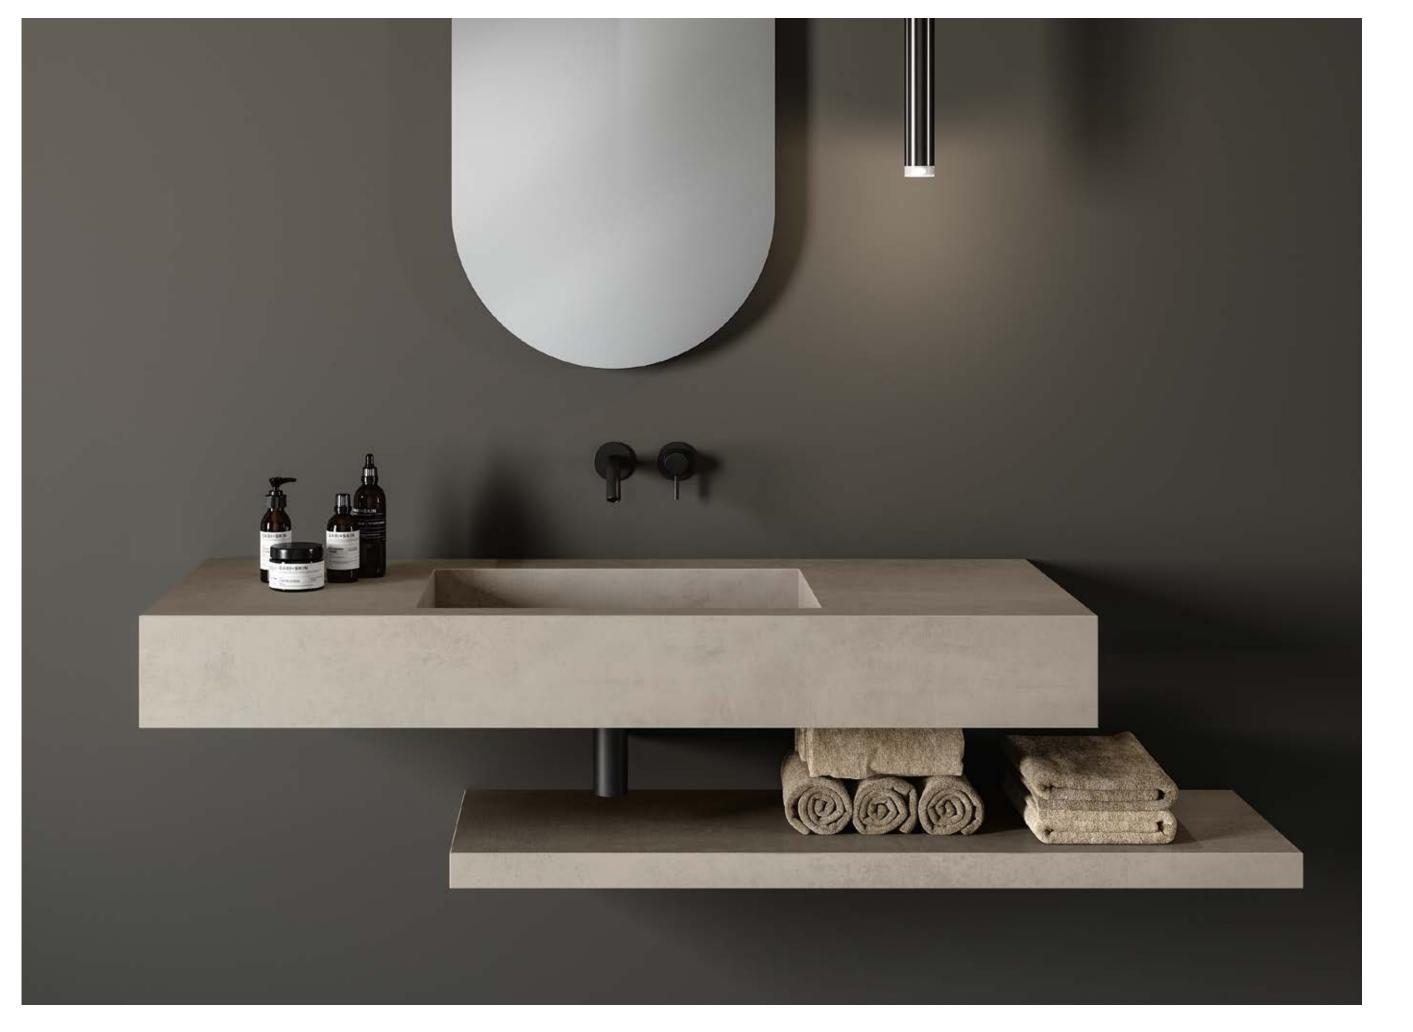

### Image Gallery

Sit-on basin Top

Mastertop

IMAGE GALLERY

WE CARE

Single wall-mounted sink

A wall-mounted sink with an accessible stainless steel basin. A practical product, suitable for all needs, which can be customized in terms of length, basin position and finishes, choosing from all those available in the Atlas Concorde catalogue.

#### SINGLE WALL-MOUNTED SINK

Bottom tiling is not provided

DIMENSIONS

Customisable length L

Depth 50 cm

Height 15 cm

STRUCTURE
Reinforcement: continuous panel

Brackets: stainless steel with holes Ø 10 mm

Distance between drain hole and wall: approx. 14.3 cm

BASIN

Dimension 55x35 cm

Stainless steel, with porcelain tiling in single sloped pitch

Customisable off-centre L1

Overflow hole not present

Drain diameter: 1 1/4" (drain not included)

FAUCET AND FITTING HOLES

Ø 35 mm

Faucet hole always centred with the basin

LOOKS, COLORS AND FINISHES

Looks, colors and finishes chart from page 78 to 83 of the catalogue

WEIGHT AND PACKAGING

Specific features for each request