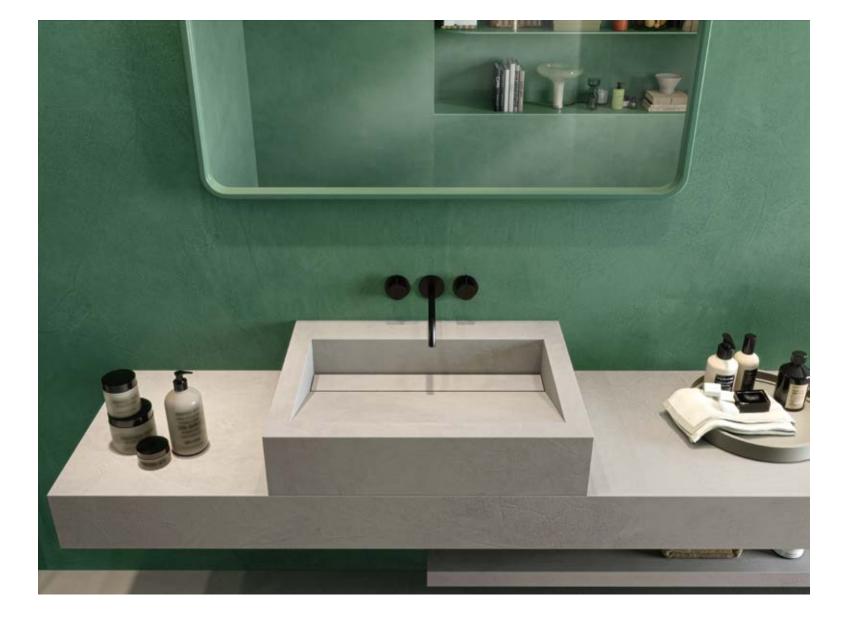

### Image Gallery

Sit-on basin Top

Mastertop

IMAGE GALLERY

WE CARE

Single wall-mounted sink

A wall-mounted sink with an accessible stainless steel basin. A practical product, suitable for all needs, which can be customized in terms of length, basin position and finishes, choosing from all those available in the Atlas Concorde catalogue.

### Sit-on basin Тор

A rectangular porcelain tile sink. The basin of the sink can be accessed, facilitating daily cleaning. It can be customized with the desired finish to create a matching solution to the porcelain vanity top, floor and wall tiles.