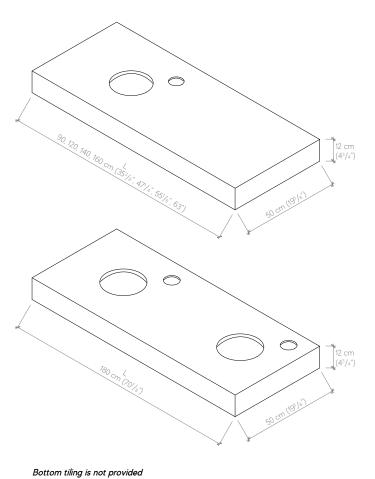

### **MASTERTOP**

| DIMENSIONS                       |  |
|----------------------------------|--|
| Length 90, 120, 140, 160, 180 cm |  |
| Depth 50 cm                      |  |
| Height 12 cm                     |  |
| STRUCTURE                        |  |

### FAUCET AND FITTING HOLES

Reinforcement: continuous panel

Brackets: stainless steel with holes Ø 10 mm