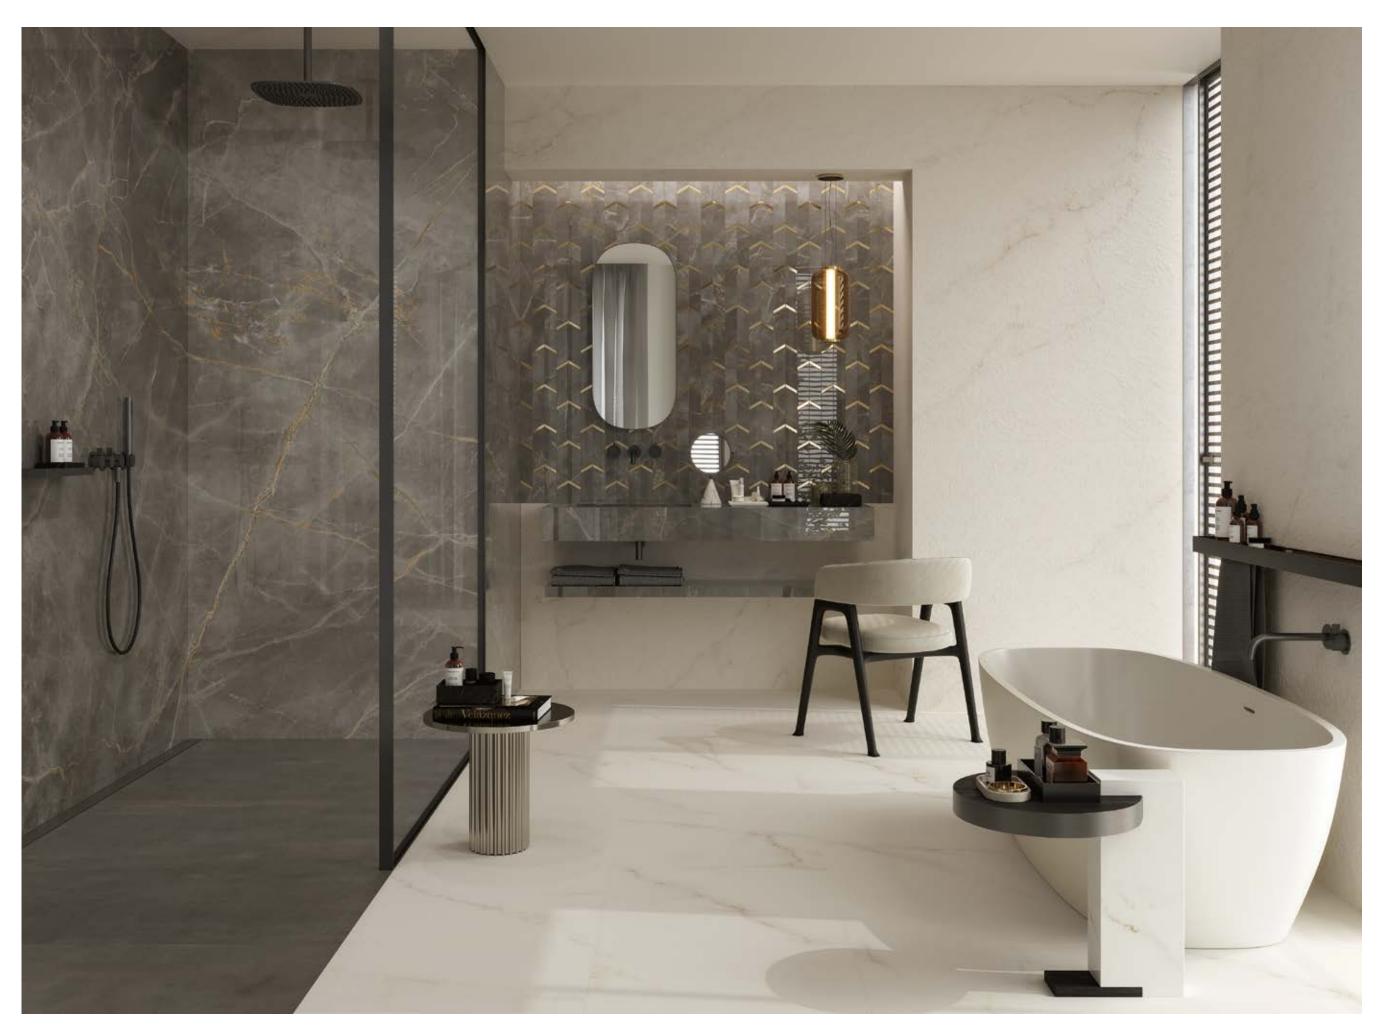

## Harmony of spaces: coordinated furniture and surfaces.

Habitat proposes a line of bathroom furniture entirely dedicated to the world of design, which enhances the exceptional qualities of porcelain tiles. The collection features refined and trendy solutions, which find an elegant harmonious language in the Atlas Concorde combined floor and wall tiles.

# The combination of elegance and functionality.

Porcelain sinks and shelves are elements designed down to the smallest detail to create complete bathroom settings in terms of design and aesthetics. These proposals have a high stylistic and performance value and were designed to be matched with Atlas Concorde ceramic surfaces, ensuring a perfect combination of elegance and practicality.