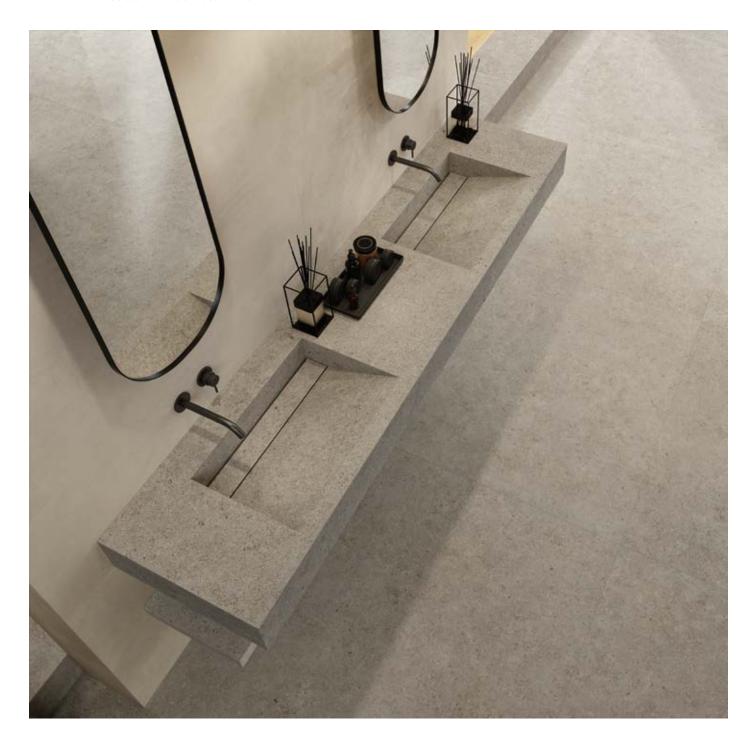

#### Twin wallmounted sink

An elegant twin wall-mounted sink with accessible basins, easily installed on the wall. It is a solution that can be customized in terms of dimensions, basins position and finish, to design a perfectly matching bathroom environment.

BASIN

Dimension 55x35 cm

Stainless steel, with porcelain tiling in single sloped pitch

Customisable off-centre L1

Minimum distance from basin centre to left-hand edge approx. 40 cm

Minimum distance from basin-to-basin centre approx. 65 cm