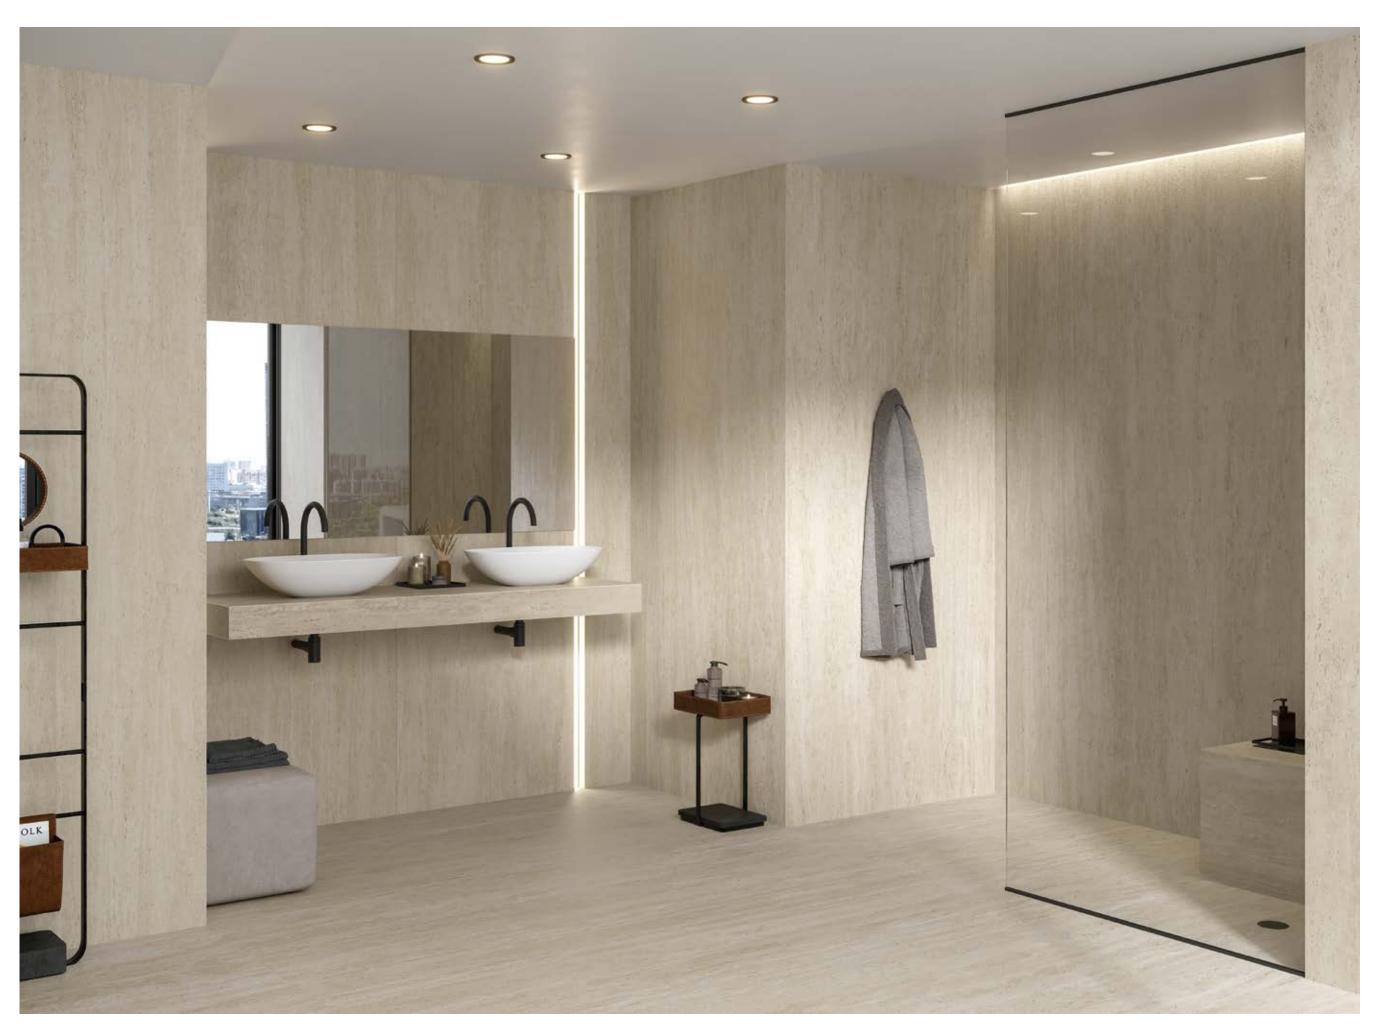

## Harmony of spaces: coordinated furniture and surfaces.

Habitat proposes a line of bathroom furniture entirely dedicated to the world of design, which enhances the exceptional qualities of porcelain tiles. The collection features refined and trendy solutions, which find an elegant harmonious language in the Atlas Concorde combined floor and wall tiles.

# The combination of elegance and functionality.

Porcelain sinks and shelves are elements designed down to the smallest detail to create complete bathroom settings in terms of design and aesthetics. These proposals have a high stylistic and performance value and were designed to be matched with Atlas Concorde ceramic surfaces, ensuring a perfect combination of elegance and practicality.