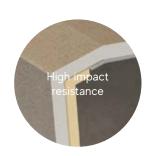

High impact resistance: the composite structure has been designed and tested to ensure high impact resistance.

**Great stability**: the fixing system consisting of specially designed stainless-steel brackets ensures high stability and structural sturdiness.