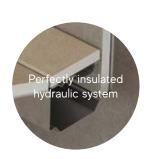

Drain access: rotating the swinging panel makes it possible to access the basin, allowing any remaining dirt to be easily removed.

Perfectly insulated hydraulic system: the one-piece stainless steel basin prevents water infiltration and ensures perfect hydraulic insulation of the object over time.