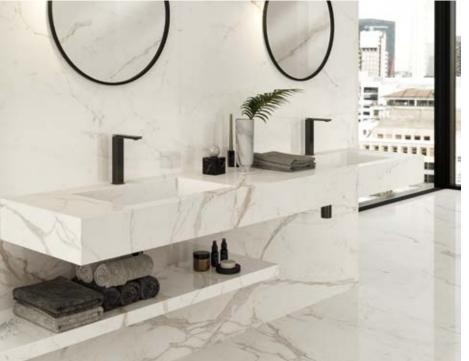

### Mastertop

The Mastertop element makes it possible to create fascinating porcelain tops. The product is available in different sizes and can be customized in terms of colors and finishes, choosing from a wide range of surfaces.

Mastertop is refined and versatile, it is designed and manufactured to fit all models of sit-on basins and basins on the market made from a variety of materials.

IMAGE GALLERY SINGLE WALL-MOUNTED SINK

SIT-ON BASIN TOP