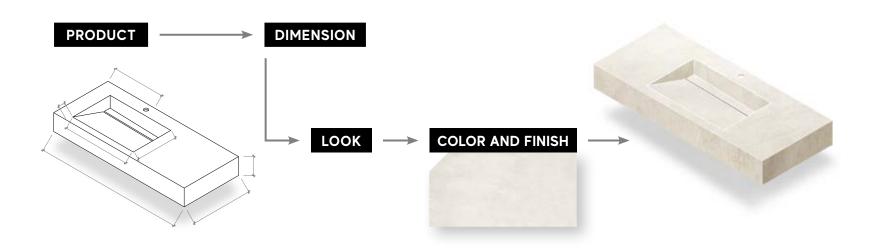

### Mastertop

The Mastertop element makes it possible to create fascinating porcelain tops. The product is available in different sizes and can be customized in terms of colors and finishes, choosing from a wide range of surfaces.

Mastertop is refined and versatile, it is designed and manufactured to fit all models of sit-on basins and basins on the market made from a variety of materials.

IMAGE GALLERY SINGLE WALL-MOUNTED SINK

SIT-ON BASIN TOP