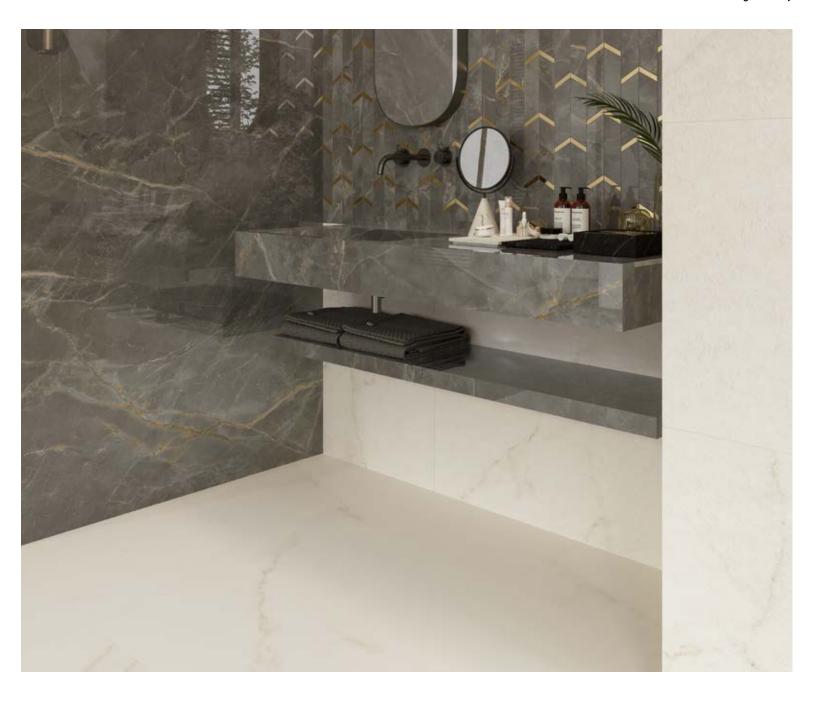

## Harmony of spaces: coordinated furniture and surfaces.

Habitat proposes a line of bathroom furniture entirely dedicated to the world of design, which enhances the exceptional qualities of porcelain tiles. The collection features refined and trendy solutions, which find an elegant harmonious language in the Atlas Concorde combined floor and wall tiles.

# The combination of elegance and functionality.

Porcelain sinks and shelves are elements designed down to the smallest detail to create complete bathroom settings in terms of design and aesthetics. These proposals have a high stylistic and performance value and were designed to be matched with Atlas Concorde ceramic surfaces, ensuring a perfect combination of elegance and practicality.