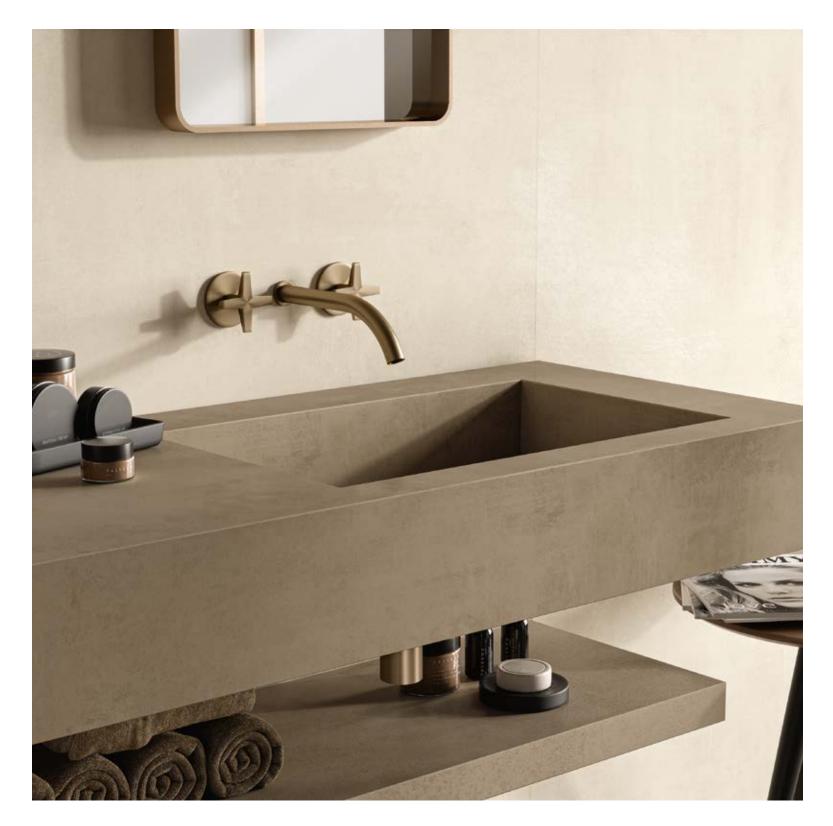

### Image Gallery

Sit-on basin Top

Mastertop

IMAGE GALLERY

WE CARE

Single wall-mounted sink

A wall-mounted sink with an accessible stainless steel basin. A practical product, suitable for all needs, which can be customized in terms of length, basin position and finishes, choosing from all those available in the Atlas Concorde catalogue.

### Sit-on basin Тор

A rectangular porcelain tile sink. The basin of the sink can be accessed, facilitating daily cleaning. It can be customized with the desired finish to create a matching solution to the porcelain vanity top, floor and wall tiles.