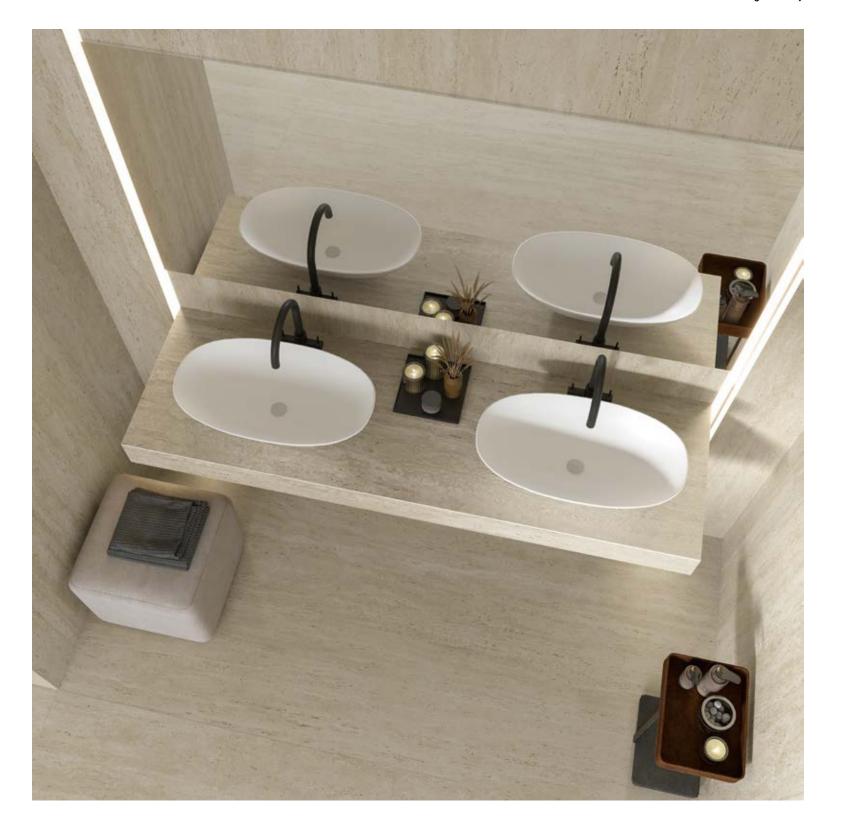

# The combination of elegance and functionality.

Porcelain sinks and shelves are elements designed down to the smallest detail to create complete bathroom settings in terms of design and aesthetics. These proposals have a high stylistic and performance value and were designed to be matched with Atlas Concorde ceramic surfaces, ensuring a perfect combination of elegance and practicality.

#### IMAGE GALLERY

SINGLE WALL-MOUNTED SINK

SIT-ON BASIN TOP

TWIN WALL-MOUNTED SINK

MASTERTOP

PRODUCT RANGE & TECHNICAL SPECS.

#### Twin wallmounted sink

An elegant twin wall-mounted sink with accessible basins, easily installed on the wall. It is a solution that can be customized in terms of dimensions, basins position and finish, to design a perfectly matching bathroom environment.