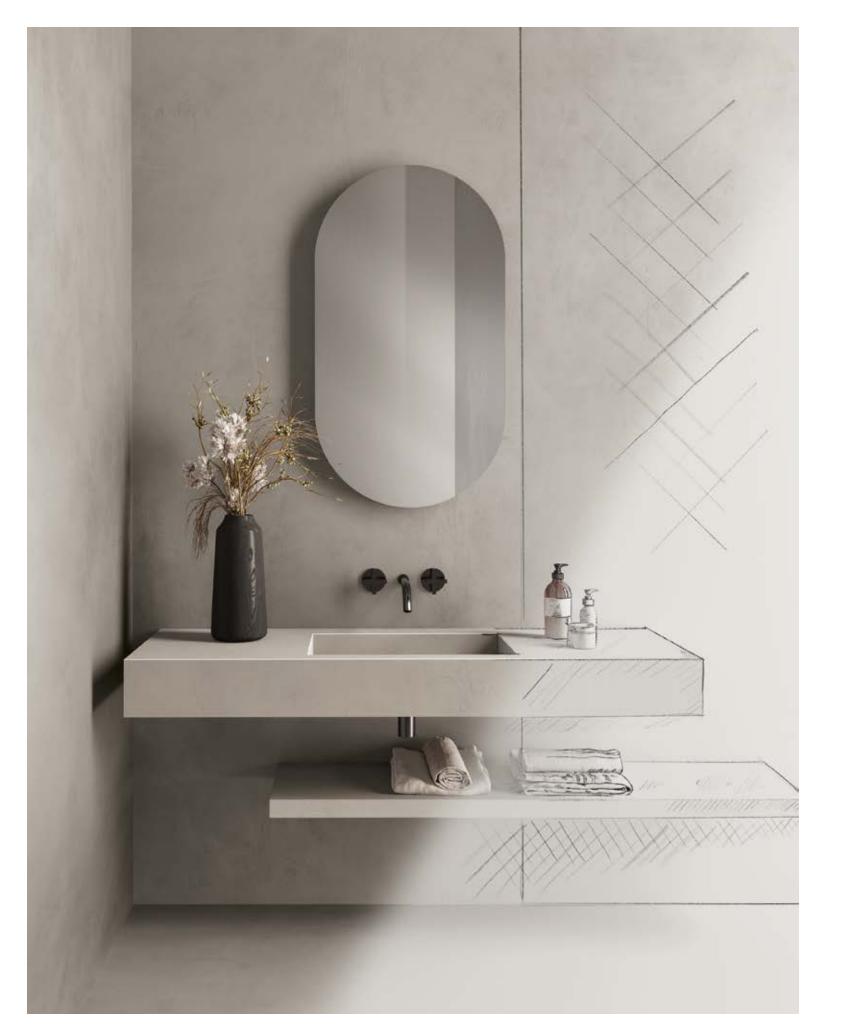

# The combination of elegance and functionality.

Porcelain sinks and shelves are elements designed down to the smallest detail to create complete bathroom settings in terms of design and aesthetics. These proposals have a high stylistic and performance value and were designed to be matched with Atlas Concorde ceramic surfaces, ensuring a perfect combination of elegance and practicality.

## Harmony of spaces: coordinated furniture and surfaces.

Habitat proposes a line of bathroom furniture entirely dedicated to the world of design, which enhances the exceptional qualities of porcelain tiles. The collection features refined and trendy solutions, which find an elegant harmonious language in the Atlas Concorde combined floor and wall tiles.