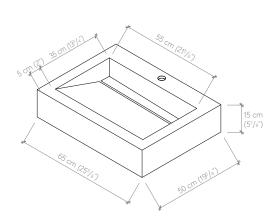

#### SINGLE WALL-MOUNTED SINK

Bottom tiling is not provided

DIMENSIONS

Customisable length L

Depth 50 cm

Height 15 cm

STRUCTURE
Reinforcement: continuous panel

Brackets: stainless steel with holes Ø 10 mm

Distance between drain hole and wall: approx. 14.3 cm

BASIN

Dimension 55x35 cm

Stainless steel, with porcelain tiling in single sloped pitch

Customisable off-centre L1

Overflow hole not present

Drain diameter: 1 1/4" (drain not included)

FAUCET AND FITTING HOLES

Ø 35 mm

Faucet hole always centred with the basin

LOOKS, COLORS AND FINISHES

Looks, colors and finishes chart from page 78 to 83 of the catalogue

WEIGHT AND PACKAGING

Specific features for each request