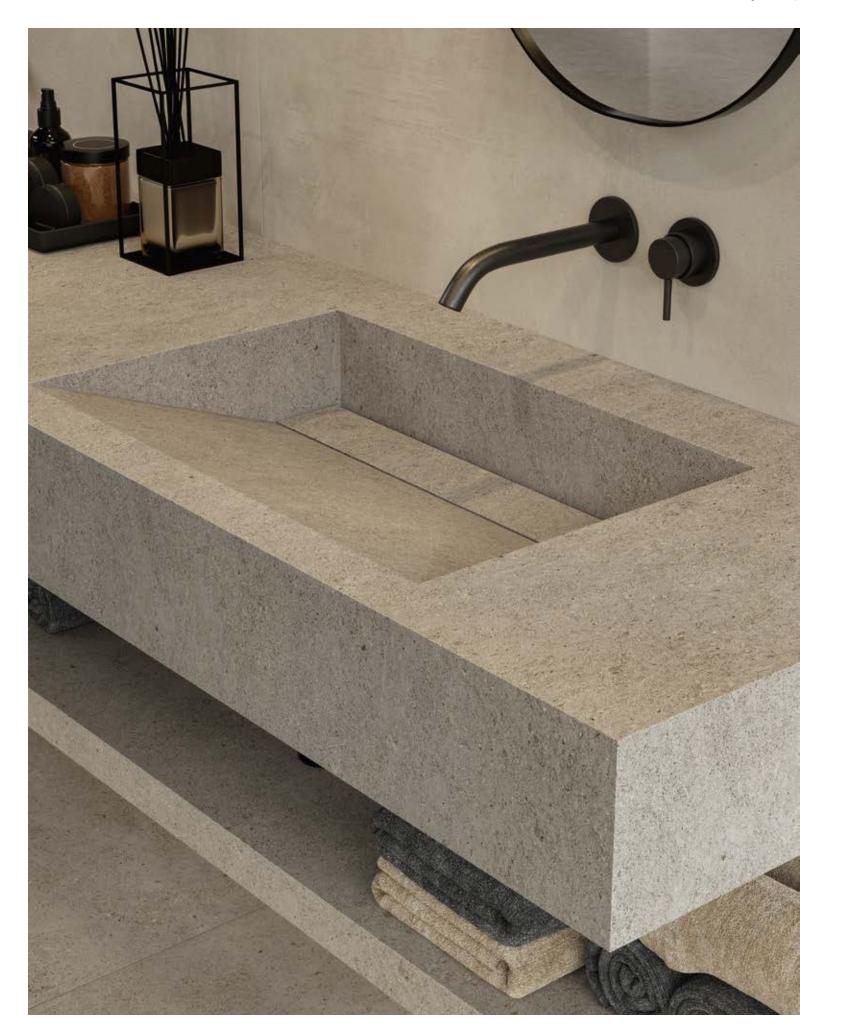

### Sit-on basin Тор

A rectangular porcelain tile sink. The basin of the sink can be accessed, facilitating daily cleaning. It can be customized with the desired finish to create a matching solution to the porcelain vanity top, floor and wall tiles.

#### SIT-ON BASIN

Back and bottom tiling is not provided

FIXED DIMENSIONS Length 65 cm Depth 50 cm Height 15 cm

STRUCTURE / Struttura

Reinforcement: continuous panel

BASIN / Vasca

Dimension 55x35 cm

Stainless steel, with porcelain tiling in single sloped pitch