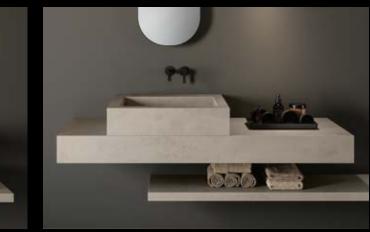

### Image Gallery

Sit-on basin Top

Mastertop

IMAGE GALLERY

WE CARE

Single wall-mounted sink

A wall-mounted sink with an accessible stainless steel basin. A practical product, suitable for all needs, which can be customized in terms of length, basin position and finishes, choosing from all those available in the Atlas Concorde catalogue.