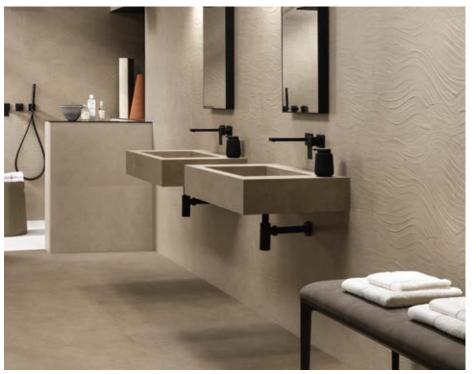

#### Twin wallmounted sink

An elegant twin wall-mounted sink with accessible basins, easily installed on the wall. It is a solution that can be customized in terms of dimensions, basins position and finish, to design a perfectly matching bathroom environment.