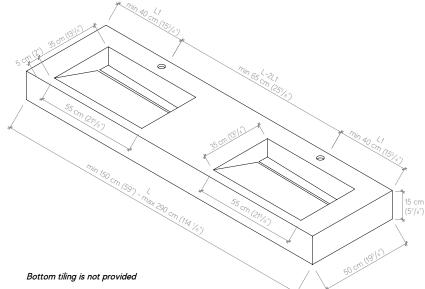

#### TWIN WALL-MOUNTED SINK

DIMENSIONS

Customisable length L

Depth 50 cm

Height 15 cm

STRUCTURE

Reinforcement: continuous panel

Brackets: stainless steel with holes Ø 10 mm

BASIN

Dimension 55x35 cm

Stainless steel, with porcelain tiling in single sloped pitch

Customisable off-centre L1

Minimum distance from basin centre to left-hand edge approx. 40 cm

Minimum distance from basin-to-basin centre approx. 65 cm

Overflow hole not present

Drain diameter: 1 1/4" (drain not included)

Distance between drain hole and wall: approx. 14.3 cm

FAUCET AND FITTING HOLES

Ø 35 mm

Faucet hole always centred with the basin

LOOKS, COLORS AND FINISHES