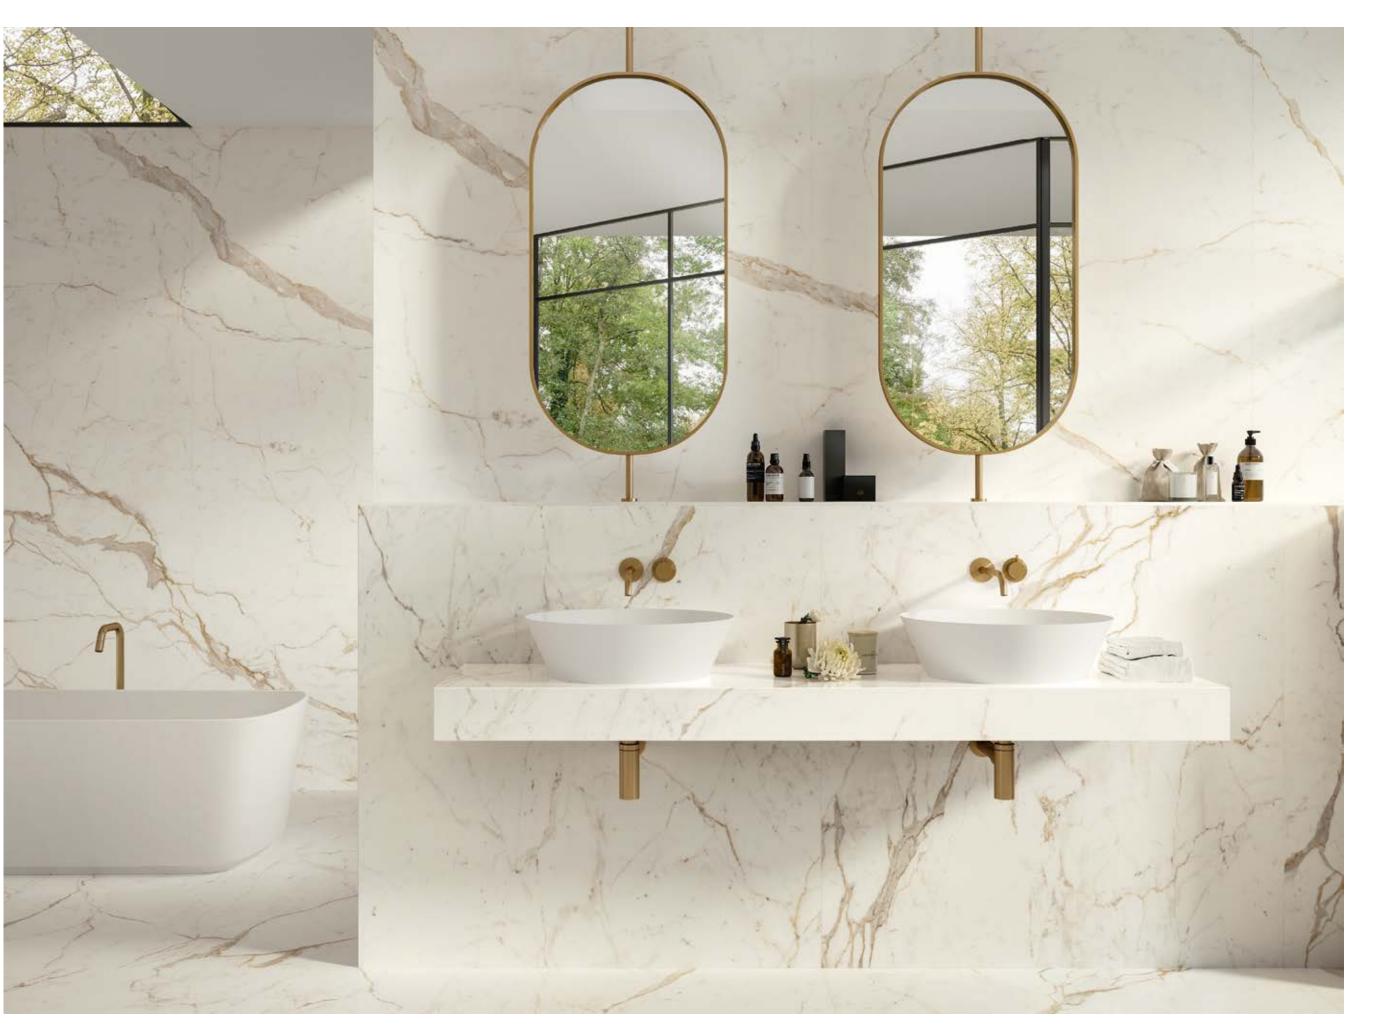

# The combination of elegance and functionality.

Porcelain sinks and shelves are elements designed down to the smallest detail to create complete bathroom settings in terms of design and aesthetics. These proposals have a high stylistic and performance value and were designed to be matched with Atlas Concorde ceramic surfaces, ensuring a perfect combination of elegance and practicality.

#### IMAGE GALLERY

SINGLE WALL-MOUNTED SINK

SIT-ON BASIN TOP

TWIN WALL-MOUNTED SINK

MASTERTOP

PRODUCT RANGE & TECHNICAL SPECS.

### Image Gallery

Sit-on basin Top

Mastertop

IMAGE GALLERY

WE CARE

Single wall-mounted sink

A wall-mounted sink with an accessible stainless steel basin. A practical product, suitable for all needs, which can be customized in terms of length, basin position and finishes, choosing from all those available in the Atlas Concorde catalogue.