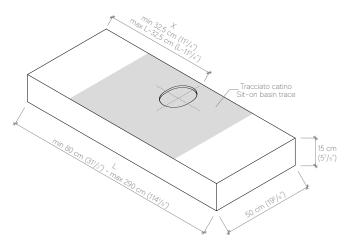

\* NOTE: TOP can only be ordered in combination with sit-on basin 65x50x15

DIMENSIONS Customisable length Depth 50 cm Height 15 cm

STRUCTURE

Reinforcement: continuous panel

Brackets: stainless steel with holes Ø 10 mm

**BASIN HOLE** 

Customisable sit-on basin position X

LOOKS, COLORS AND FINISHES

Looks, colors and finishes chart from page 78 to 83 of the catalogue

WEIGHT AND PACKAGING

Specific characteristics of each request

Supplied with brackets

Supplied with case packaging

**( E**N 14688

| Model |              | Starting slab | Range A<br>L = 65 cm |
|-------|--------------|---------------|----------------------|
|       |              | 75x150-9mm    | ✓                    |
| SI    | SIT-ON BASIN | 120x240-9mm   | ✓                    |
|       |              | 120x278-6mm   | ✓                    |
|       |              | 162x324-12mm  | ✓                    |