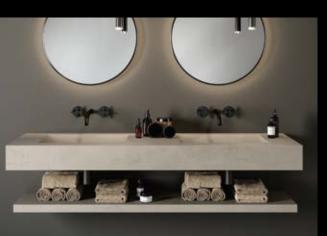

#### Twin wallmounted sink

An elegant twin wall-mounted sink with accessible basins, easily installed on the wall. It is a solution that can be customized in terms of dimensions, basins position and finish, to design a perfectly matching bathroom environment.