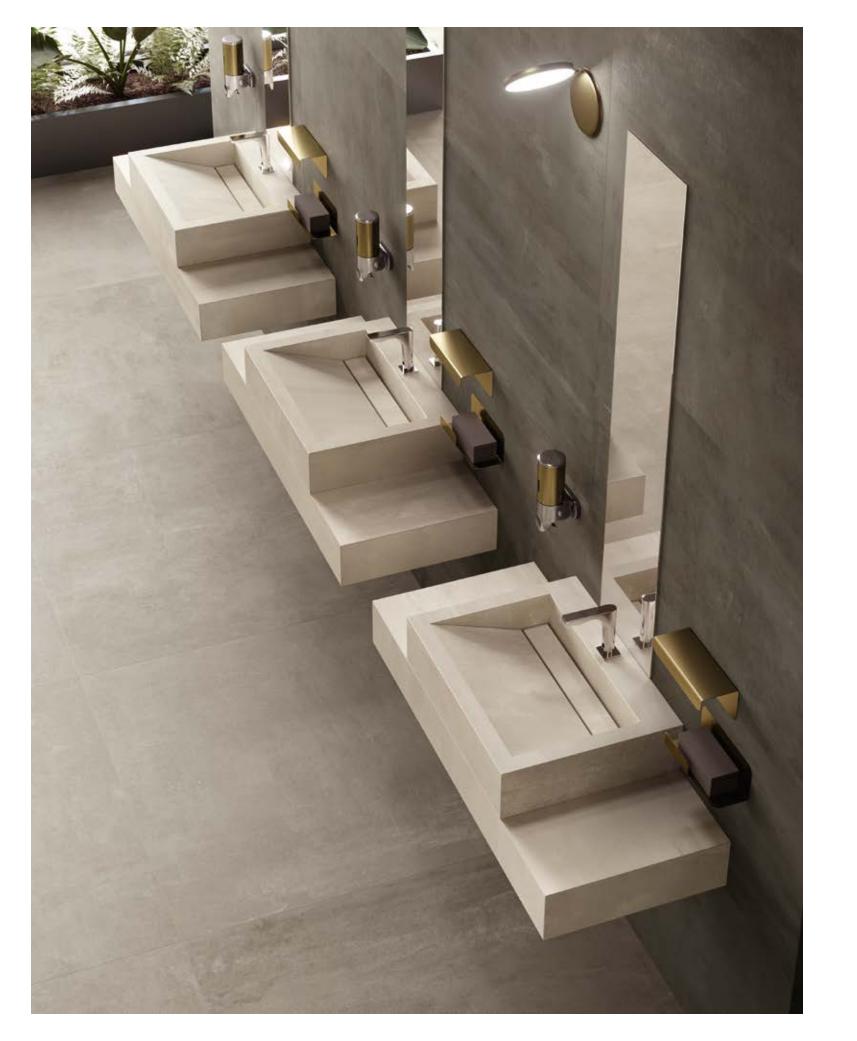

# The combination of elegance and functionality.

Porcelain sinks and shelves are elements designed down to the smallest detail to create complete bathroom settings in terms of design and aesthetics. These proposals have a high stylistic and performance value and were designed to be matched with Atlas Concorde ceramic surfaces, ensuring a perfect combination of elegance and practicality.

#### IMAGE GALLERY

SINGLE WALL-MOUNTED SINK

SIT-ON BASIN TOP

TWIN WALL-MOUNTED SINK

MASTERTOP

PRODUCT RANGE & TECHNICAL SPECS.

### Image Gallery

Sit-on basin Top

Mastertop

IMAGE GALLERY

WE CARE

Single wall-mounted sink

A wall-mounted sink with an accessible stainless steel basin. A practical product, suitable for all needs, which can be customized in terms of length, basin position and finishes, choosing from all those available in the Atlas Concorde catalogue.