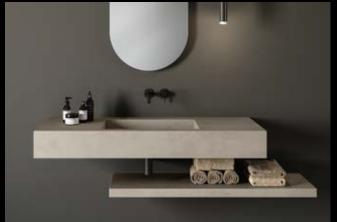

### Image Gallery

Sit-on basin Top

Mastertop

IMAGE GALLERY

WE CARE

Single wall-mounted sink

A wall-mounted sink with an accessible stainless steel basin. A practical product, suitable for all needs, which can be customized in terms of length, basin position and finishes, choosing from all those available in the Atlas Concorde catalogue.