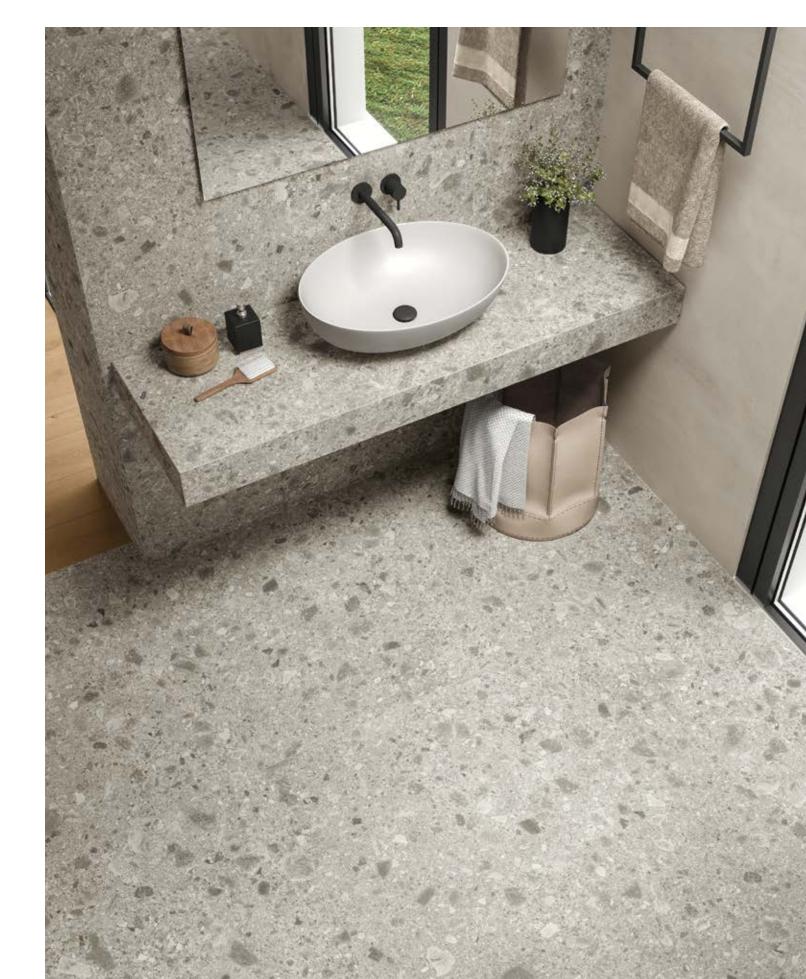

# The combination of elegance and functionality.

Porcelain sinks and shelves are elements designed down to the smallest detail to create complete bathroom settings in terms of design and aesthetics. These proposals have a high stylistic and performance value and were designed to be matched with Atlas Concorde ceramic surfaces, ensuring a perfect combination of elegance and practicality.

### Sit-on basin Тор

A rectangular porcelain tile sink. The basin of the sink can be accessed, facilitating daily cleaning. It can be customized with the desired finish to create a matching solution to the porcelain vanity top, floor and wall tiles.