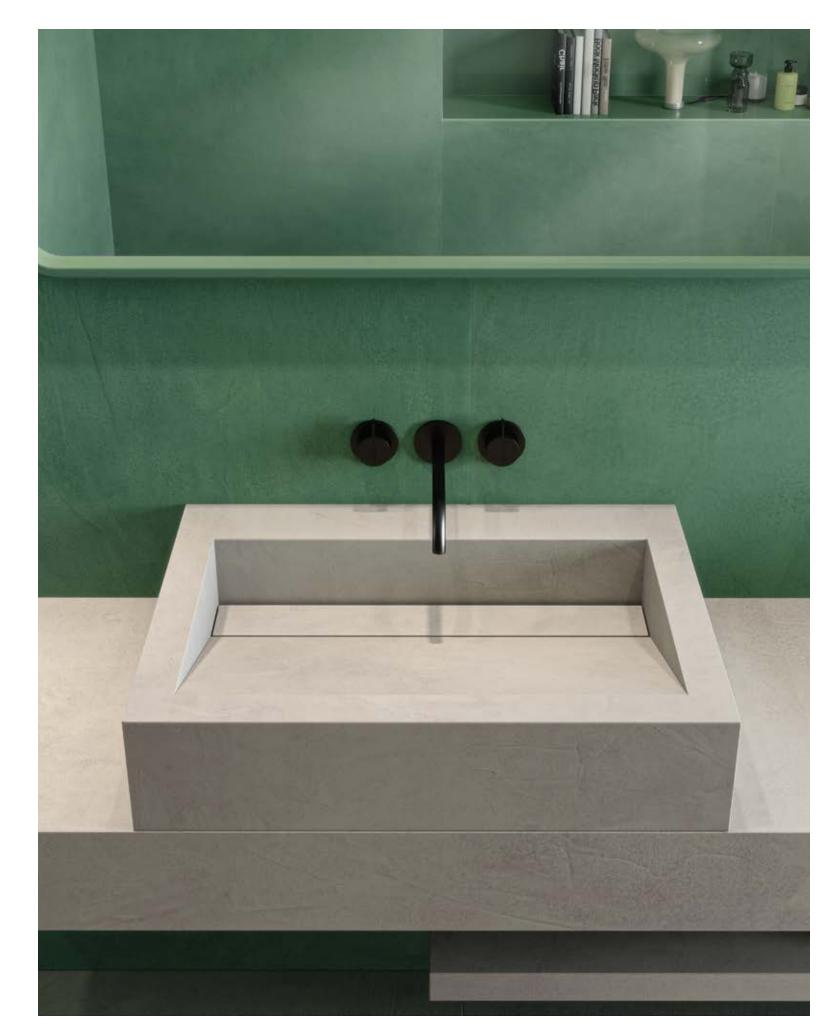

# The combination of elegance and functionality.

Porcelain sinks and shelves are elements designed down to the smallest detail to create complete bathroom settings in terms of design and aesthetics. These proposals have a high stylistic and performance value and were designed to be matched with Atlas Concorde ceramic surfaces, ensuring a perfect combination of elegance and practicality.

### Sit-on basin Тор

A rectangular porcelain tile sink. The basin of the sink can be accessed, facilitating daily cleaning. It can be customized with the desired finish to create a matching solution to the porcelain vanity top, floor and wall tiles.