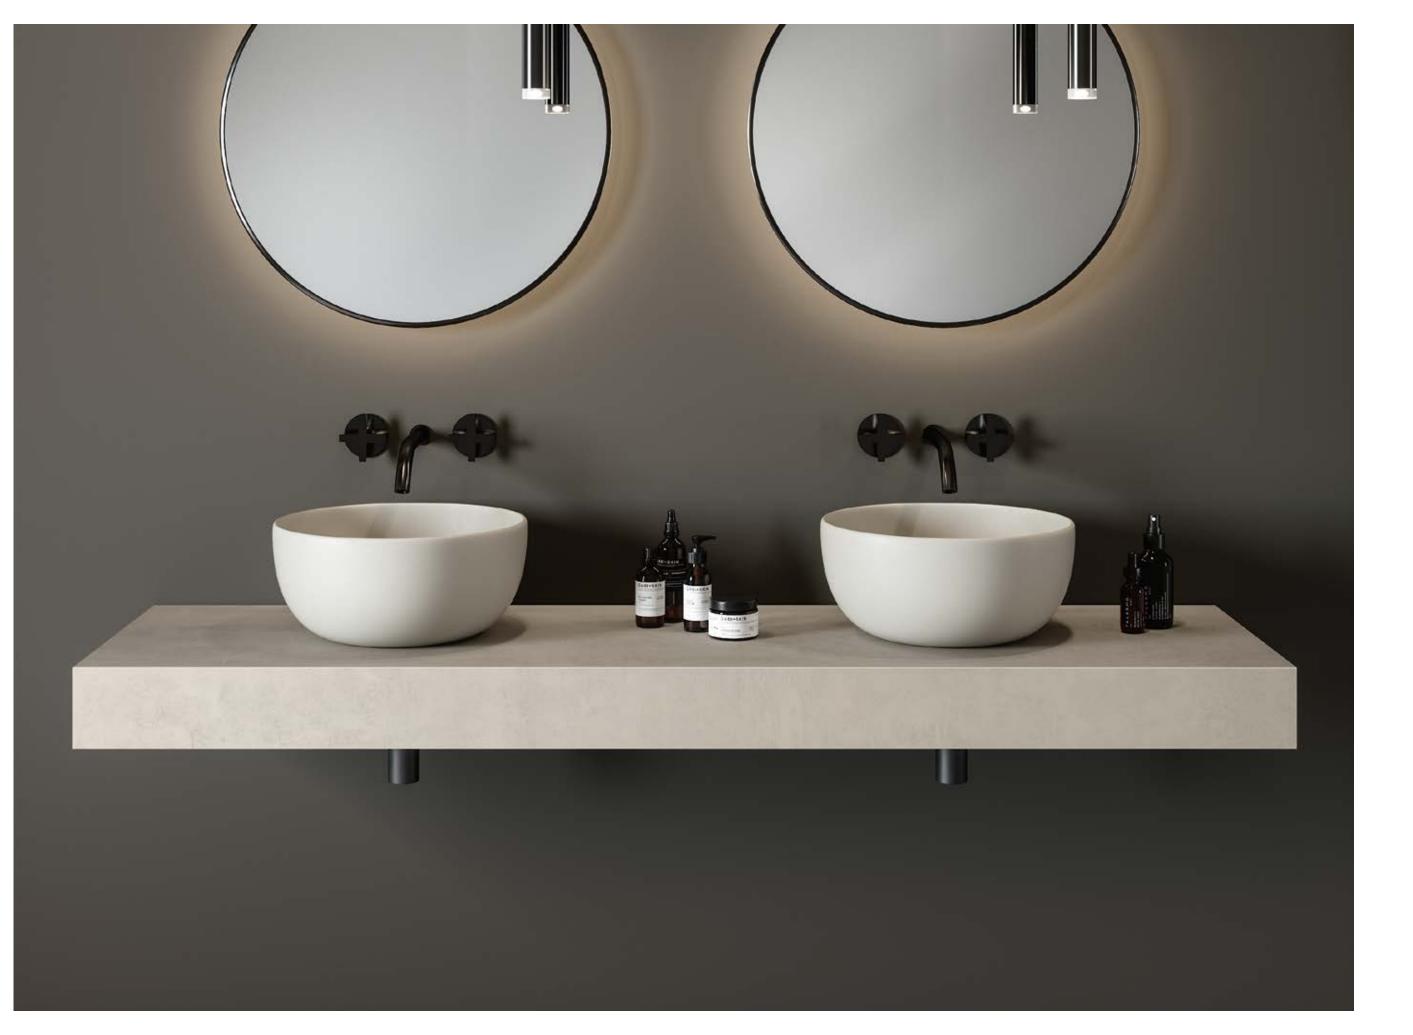

# The combination of elegance and functionality.

Porcelain sinks and shelves are elements designed down to the smallest detail to create complete bathroom settings in terms of design and aesthetics. These proposals have a high stylistic and performance value and were designed to be matched with Atlas Concorde ceramic surfaces, ensuring a perfect combination of elegance and practicality.

#### IMAGE GALLERY

SINGLE WALL-MOUNTED SINK

SIT-ON BASIN TOP

TWIN WALL-MOUNTED SINK

MASTERTOP

PRODUCT RANGE & TECHNICAL SPECS.