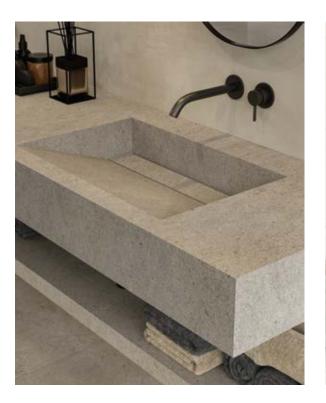

### Sit-on basin Тор

A rectangular porcelain tile sink. The basin of the sink can be accessed, facilitating daily cleaning. It can be customized with the desired finish to create a matching solution to the porcelain vanity top, floor and wall tiles.