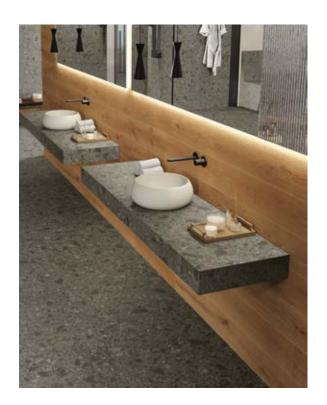

#### Twin wallmounted sink

An elegant twin wall-mounted sink with accessible basins, easily installed on the wall. It is a solution that can be customized in terms of dimensions, basins position and finish, to design a perfectly matching bathroom environment.