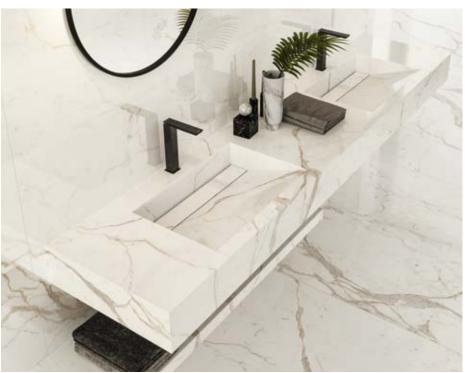

# The combination of elegance and functionality.

Porcelain sinks and shelves are elements designed down to the smallest detail to create complete bathroom settings in terms of design and aesthetics. These proposals have a high stylistic and performance value and were designed to be matched with Atlas Concorde ceramic surfaces, ensuring a perfect combination of elegance and practicality.

## Harmony of spaces: coordinated furniture and surfaces.

Habitat proposes a line of bathroom furniture entirely dedicated to the world of design, which enhances the exceptional qualities of porcelain tiles. The collection features refined and trendy solutions, which find an elegant harmonious language in the Atlas Concorde combined floor and wall tiles.