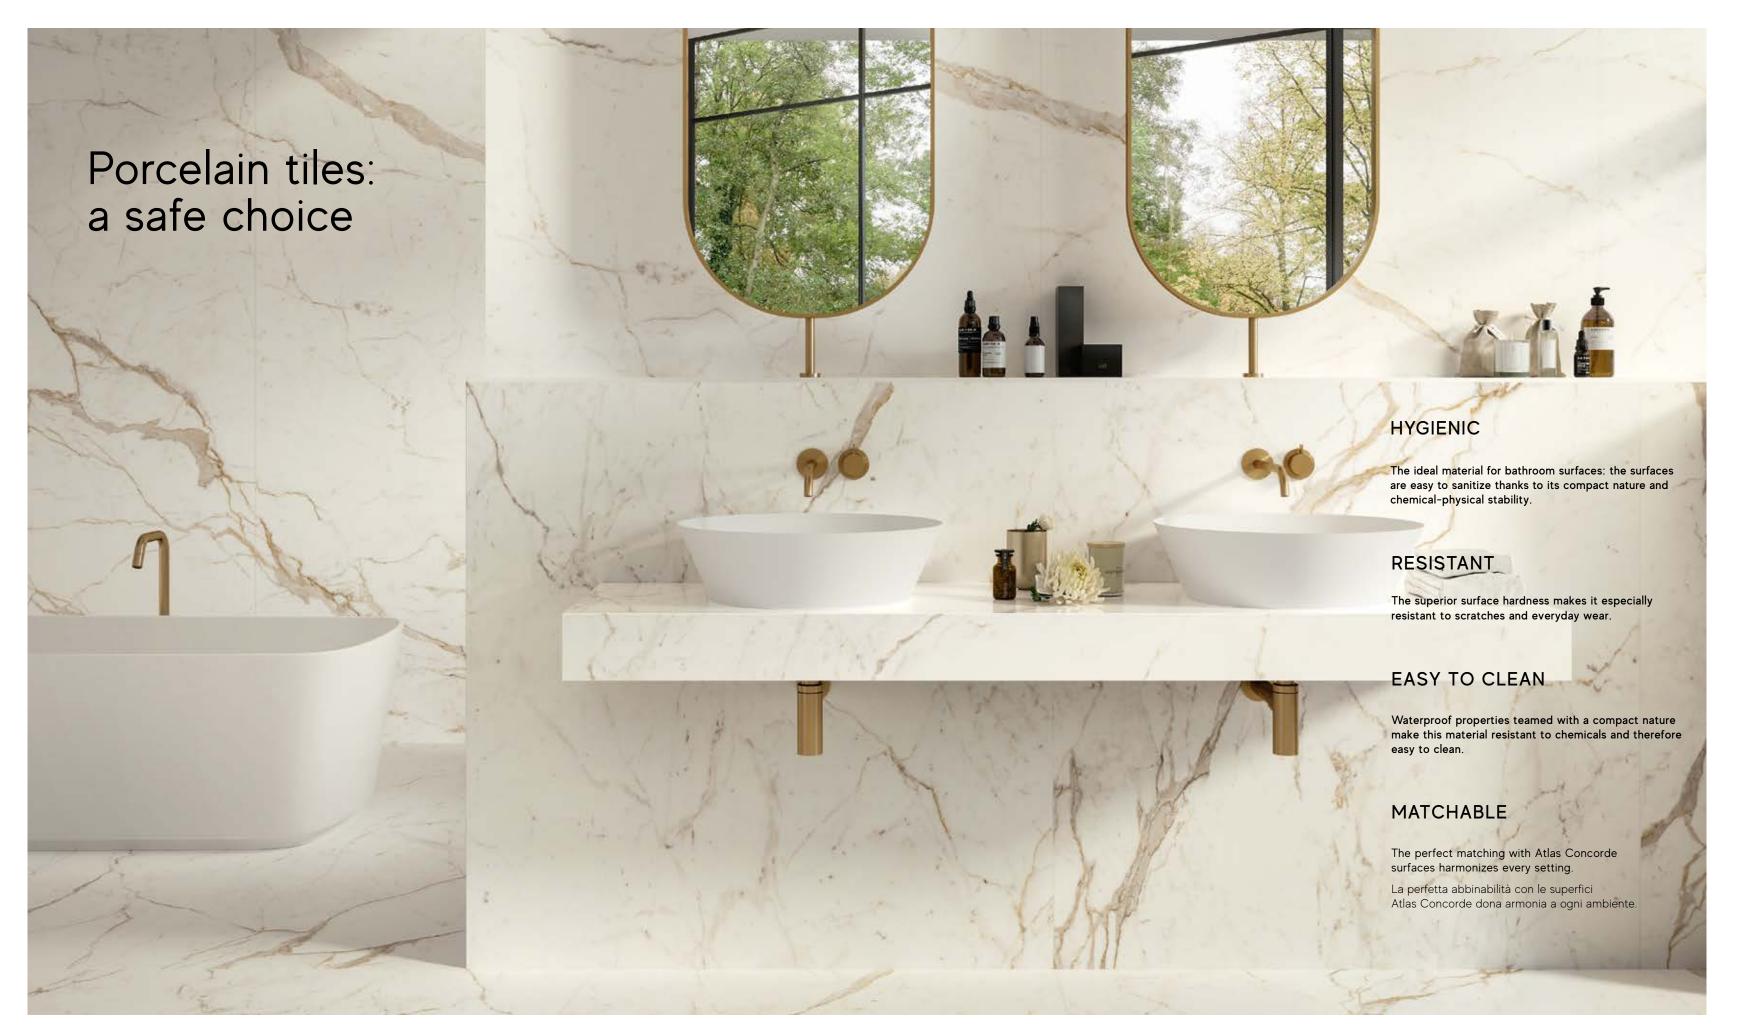

### Porcelain tile values: aesthetics, resistance and hygiene.

**IMAGE** GALLERY

**PRODUCT** RANGE & TECHNICAL SPECS.

## Harmony of spaces: coordinated furniture and surfaces.

Habitat proposes a line of bathroom furniture entirely dedicated to the world of design, which enhances the exceptional qualities of porcelain tiles. The collection features refined and trendy solutions, which find an elegant harmonious language in the Atlas Concorde combined floor and wall tiles.

# The combination of elegance and functionality.

Porcelain sinks and shelves are elements designed down to the smallest detail to create complete bathroom settings in terms of design and aesthetics. These proposals have a high stylistic and performance value and were designed to be matched with Atlas Concorde ceramic surfaces, ensuring a perfect combination of elegance and practicality.