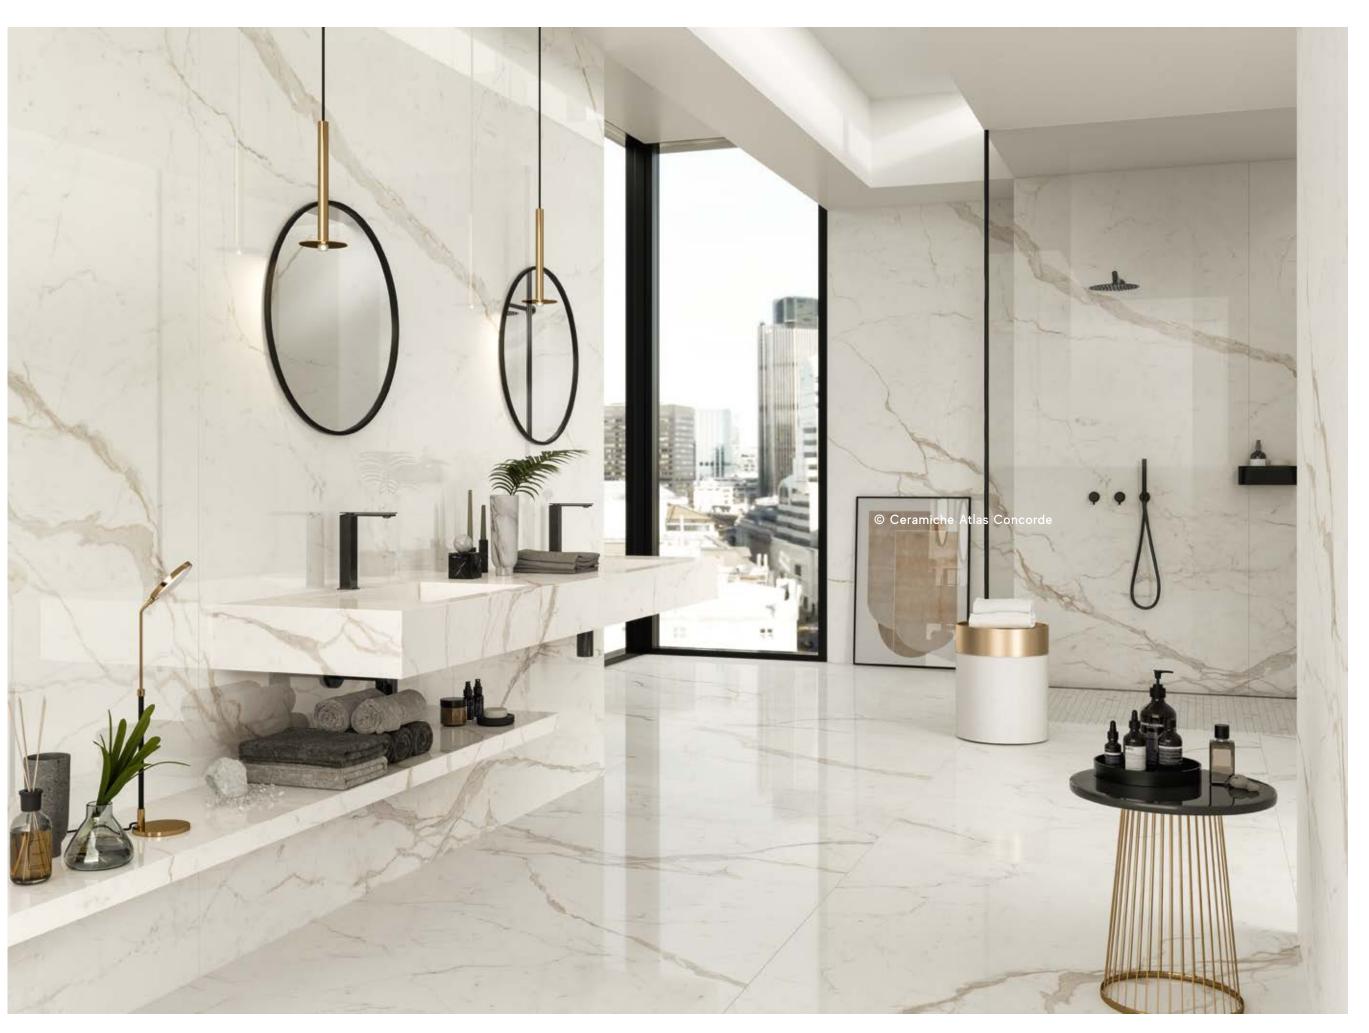

## Harmony of spaces: coordinated furniture and surfaces.

Habitat proposes a line of bathroom furniture entirely dedicated to the world of design, which enhances the exceptional qualities of porcelain tiles. The collection features refined and trendy solutions, which find an elegant harmonious language in the Atlas Concorde combined floor and wall tiles.

# The combination of elegance and functionality.

Porcelain sinks and shelves are elements designed down to the smallest detail to create complete bathroom settings in terms of design and aesthetics. These proposals have a high stylistic and performance value and were designed to be matched with Atlas Concorde ceramic surfaces, ensuring a perfect combination of elegance and practicality.