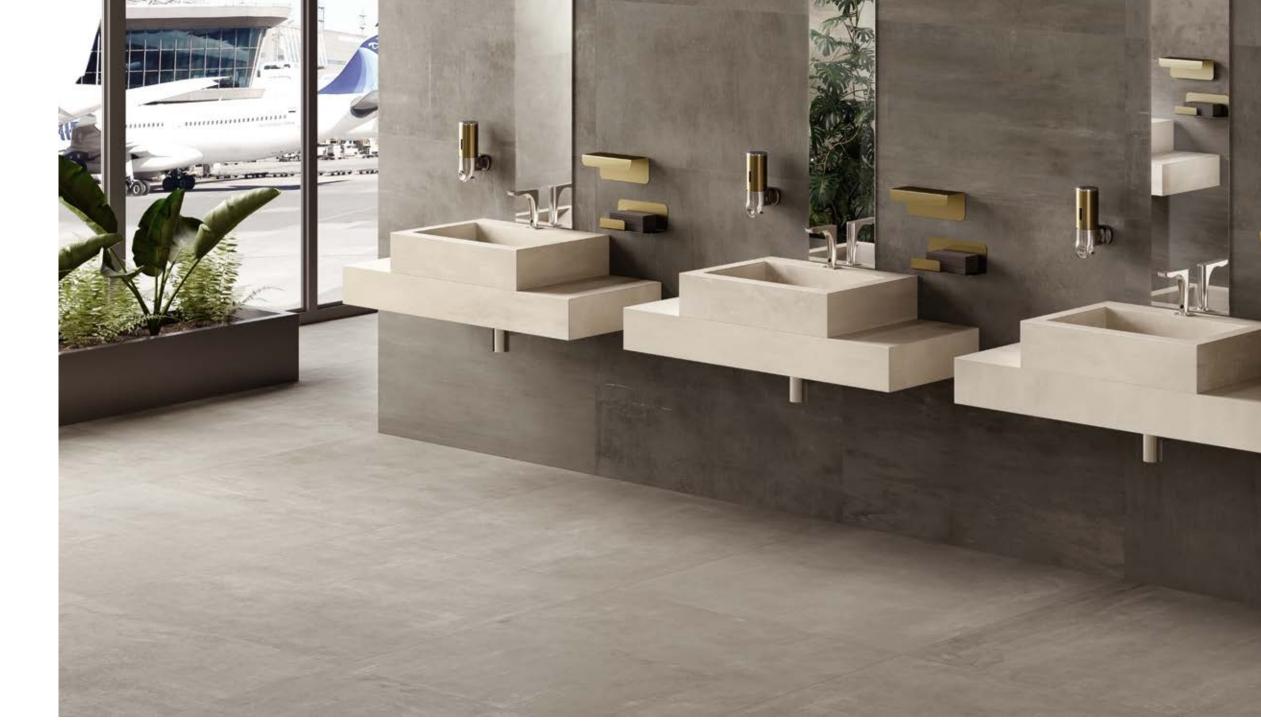

# The combination of elegance and functionality.

Porcelain sinks and shelves are elements designed down to the smallest detail to create complete bathroom settings in terms of design and aesthetics. These proposals have a high stylistic and performance value and were designed to be matched with Atlas Concorde ceramic surfaces, ensuring a perfect combination of elegance and practicality.

#### IMAGE GALLERY

SINGLE WALL-MOUNTED SINK

SIT-ON BASIN TOP

TWIN WALL-MOUNTED SINK

MASTERTOP

PRODUCT RANGE & TECHNICAL SPECS.

### Image Gallery

Sit-on basin Top

Mastertop

IMAGE GALLERY

WE CARE

Single wall-mounted sink

A wall-mounted sink with an accessible stainless steel basin. A practical product, suitable for all needs, which can be customized in terms of length, basin position and finishes, choosing from all those available in the Atlas Concorde catalogue.