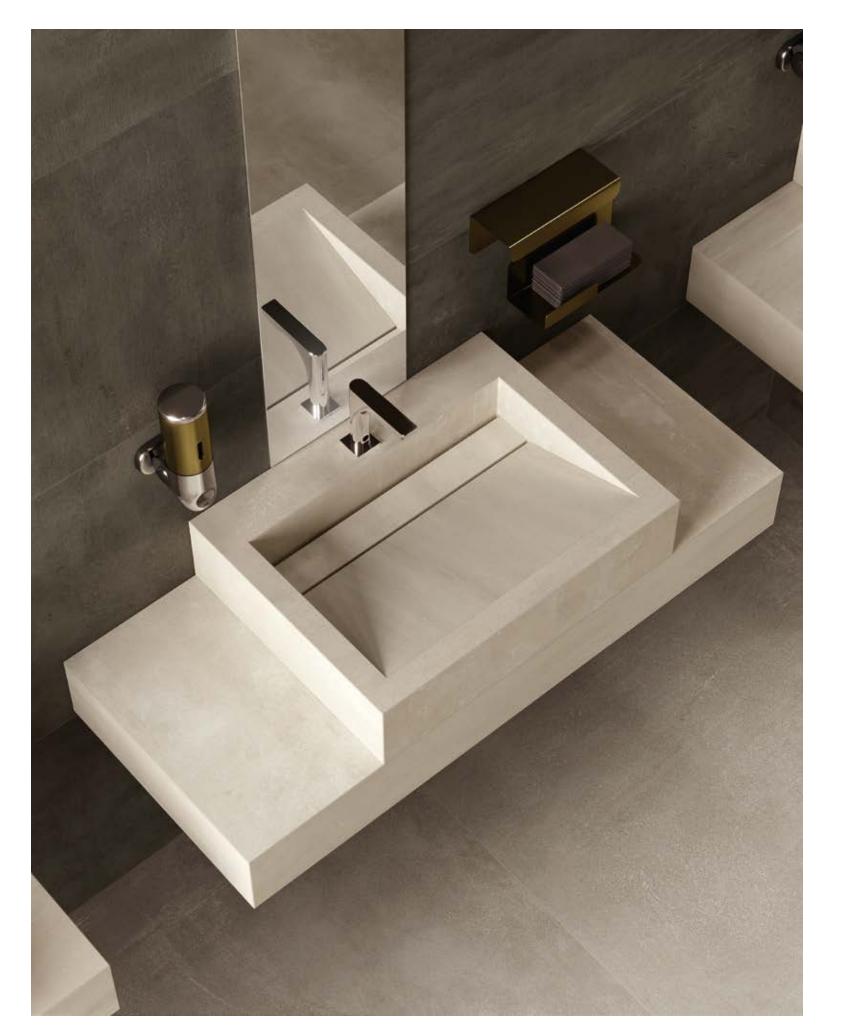

# The combination of elegance and functionality.

Porcelain sinks and shelves are elements designed down to the smallest detail to create complete bathroom settings in terms of design and aesthetics. These proposals have a high stylistic and performance value and were designed to be matched with Atlas Concorde ceramic surfaces, ensuring a perfect combination of elegance and practicality.

### Image Gallery

Sit-on basin Top

Mastertop

IMAGE GALLERY

WE CARE

Single wall-mounted sink

A wall-mounted sink with an accessible stainless steel basin. A practical product, suitable for all needs, which can be customized in terms of length, basin position and finishes, choosing from all those available in the Atlas Concorde catalogue.