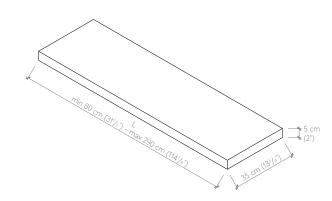

### SHELF

Bottom tiling is not provided

#### DIMENSIONS Customisable length L Depth 35 cm Height 5 cm

#### STRUCTURE

Reinforcement: continuous panel

Brackets: stainless steel with holes Ø 10 mm