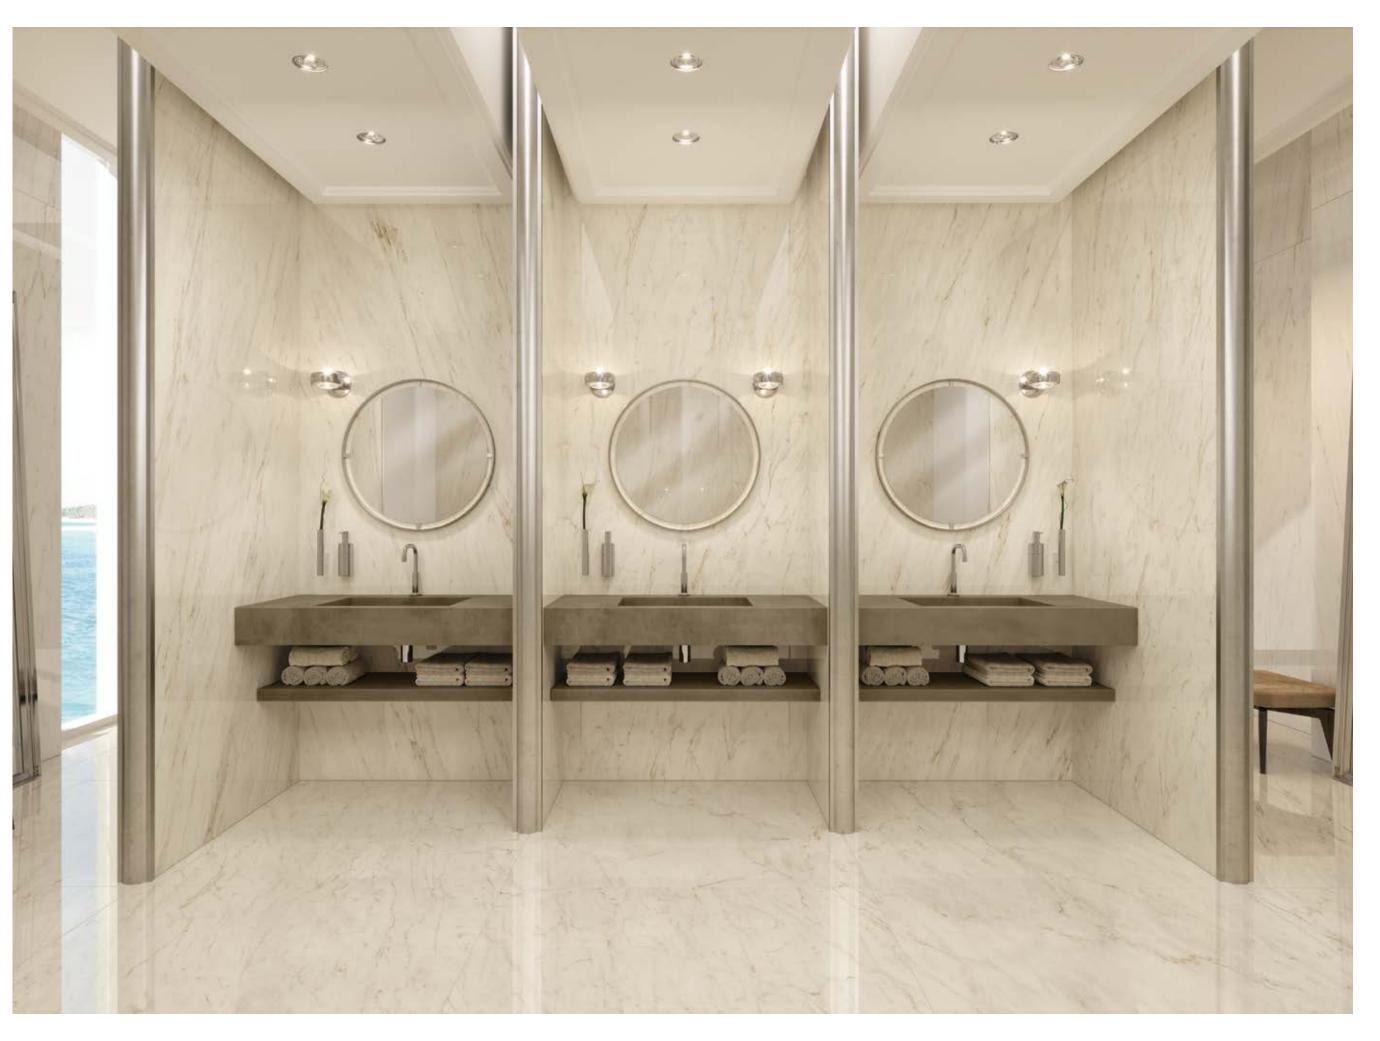

#### Twin wallmounted sink

An elegant twin wall-mounted sink with accessible basins, easily installed on the wall. It is a solution that can be customized in terms of dimensions, basins position and finish, to design a perfectly matching bathroom environment.