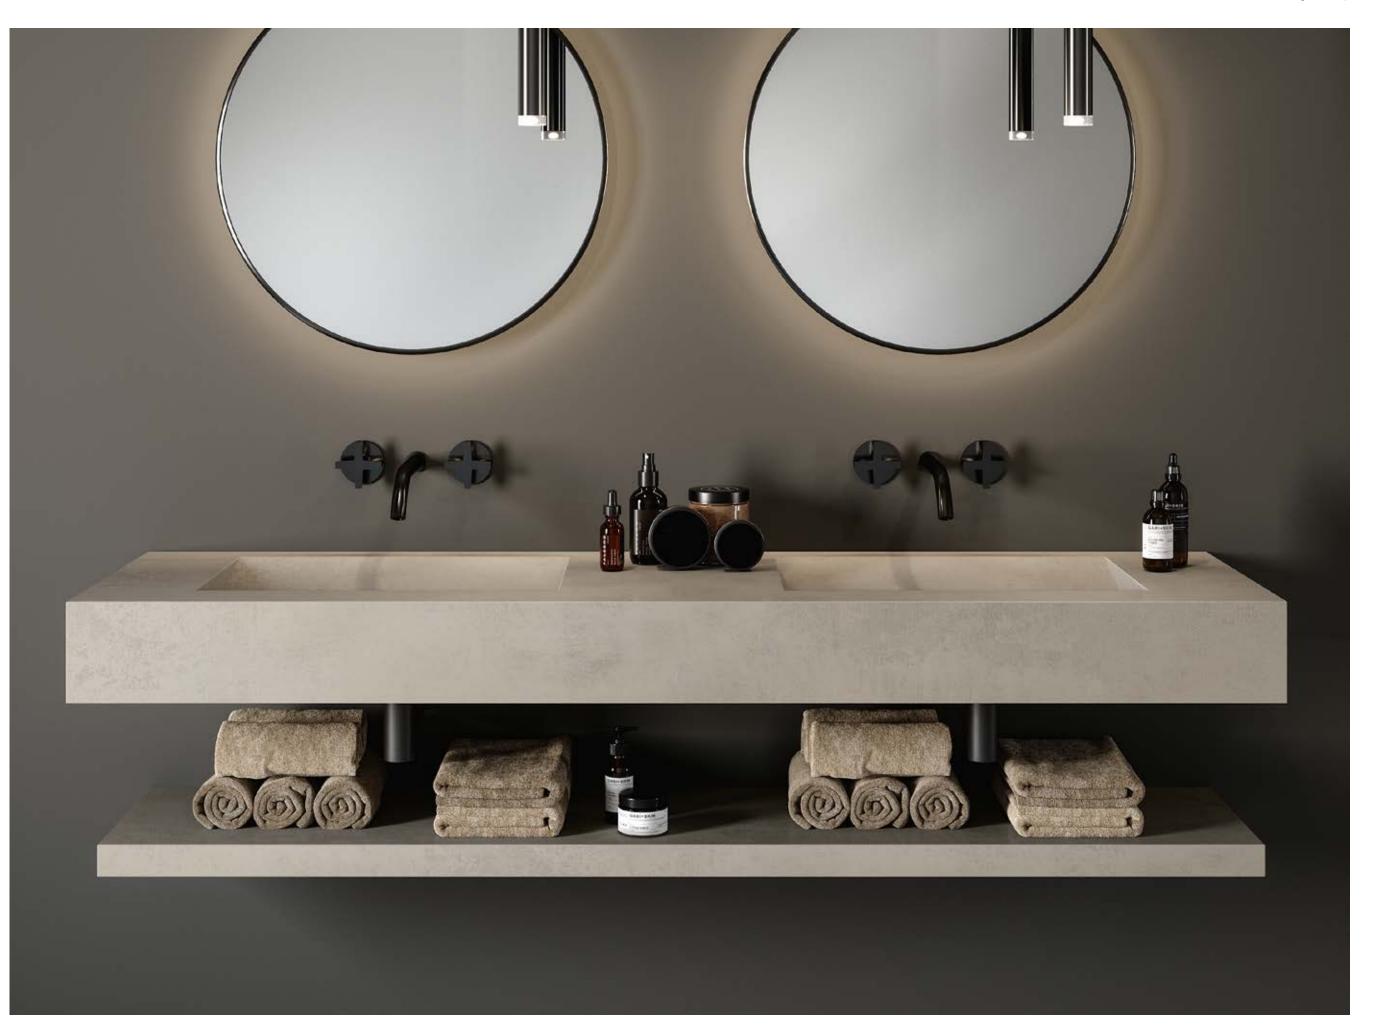

#### Twin wallmounted sink

An elegant twin wall-mounted sink with accessible basins, easily installed on the wall. It is a solution that can be customized in terms of dimensions, basins position and finish, to design a perfectly matching bathroom environment.