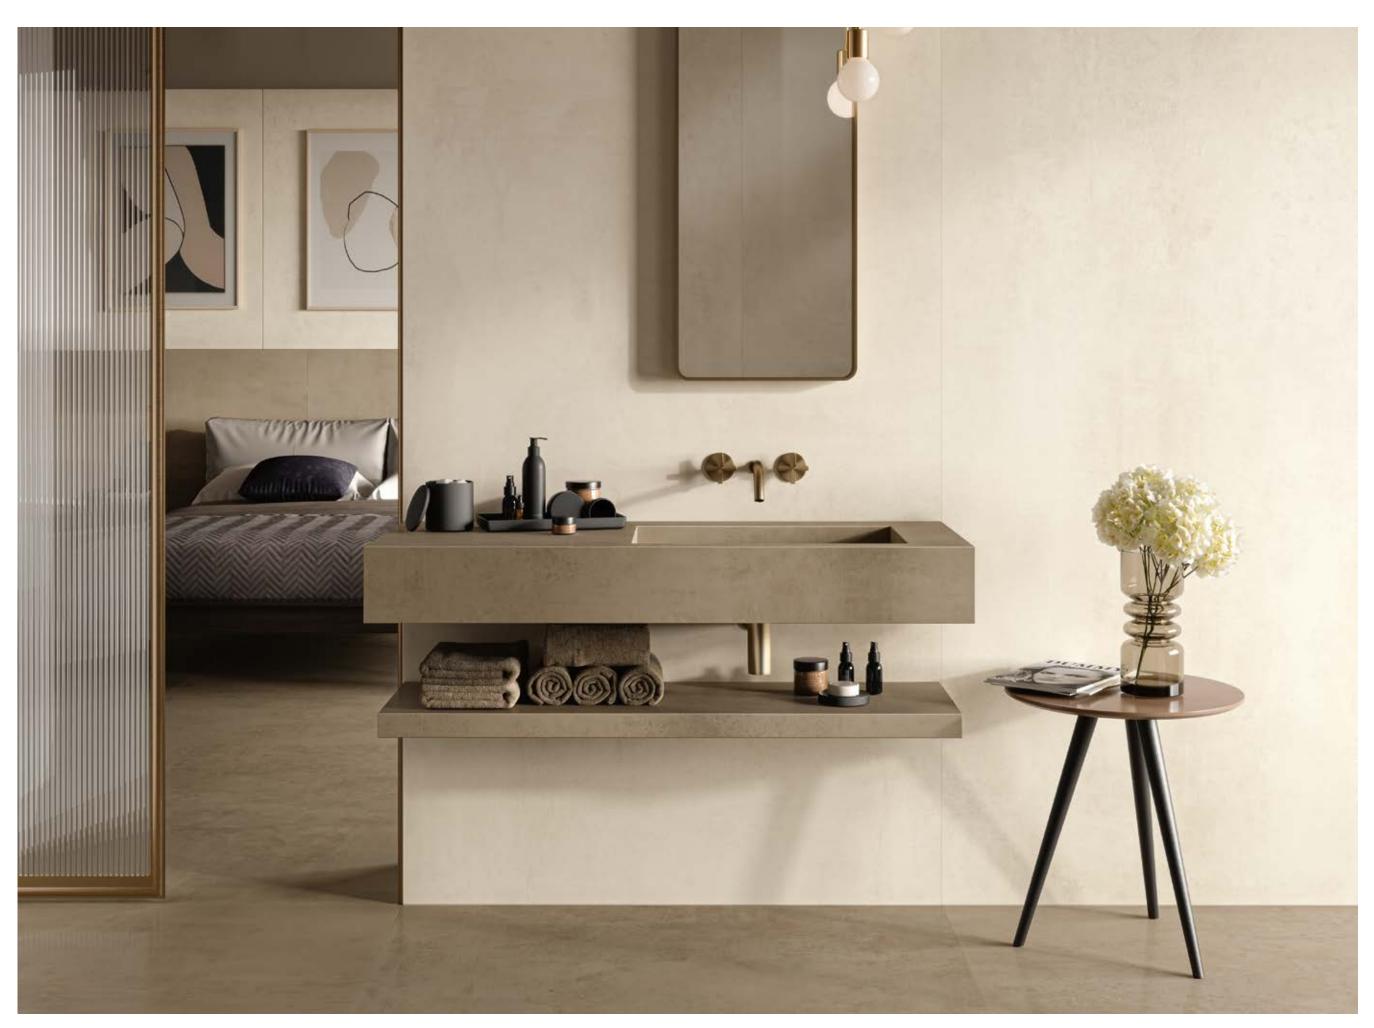

# The combination of elegance and functionality.

Porcelain sinks and shelves are elements designed down to the smallest detail to create complete bathroom settings in terms of design and aesthetics. These proposals have a high stylistic and performance value and were designed to be matched with Atlas Concorde ceramic surfaces, ensuring a perfect combination of elegance and practicality.

### Image Gallery

Sit-on basin Top

Mastertop

IMAGE GALLERY

WE CARE

Single wall-mounted sink

A wall-mounted sink with an accessible stainless steel basin. A practical product, suitable for all needs, which can be customized in terms of length, basin position and finishes, choosing from all those available in the Atlas Concorde catalogue.