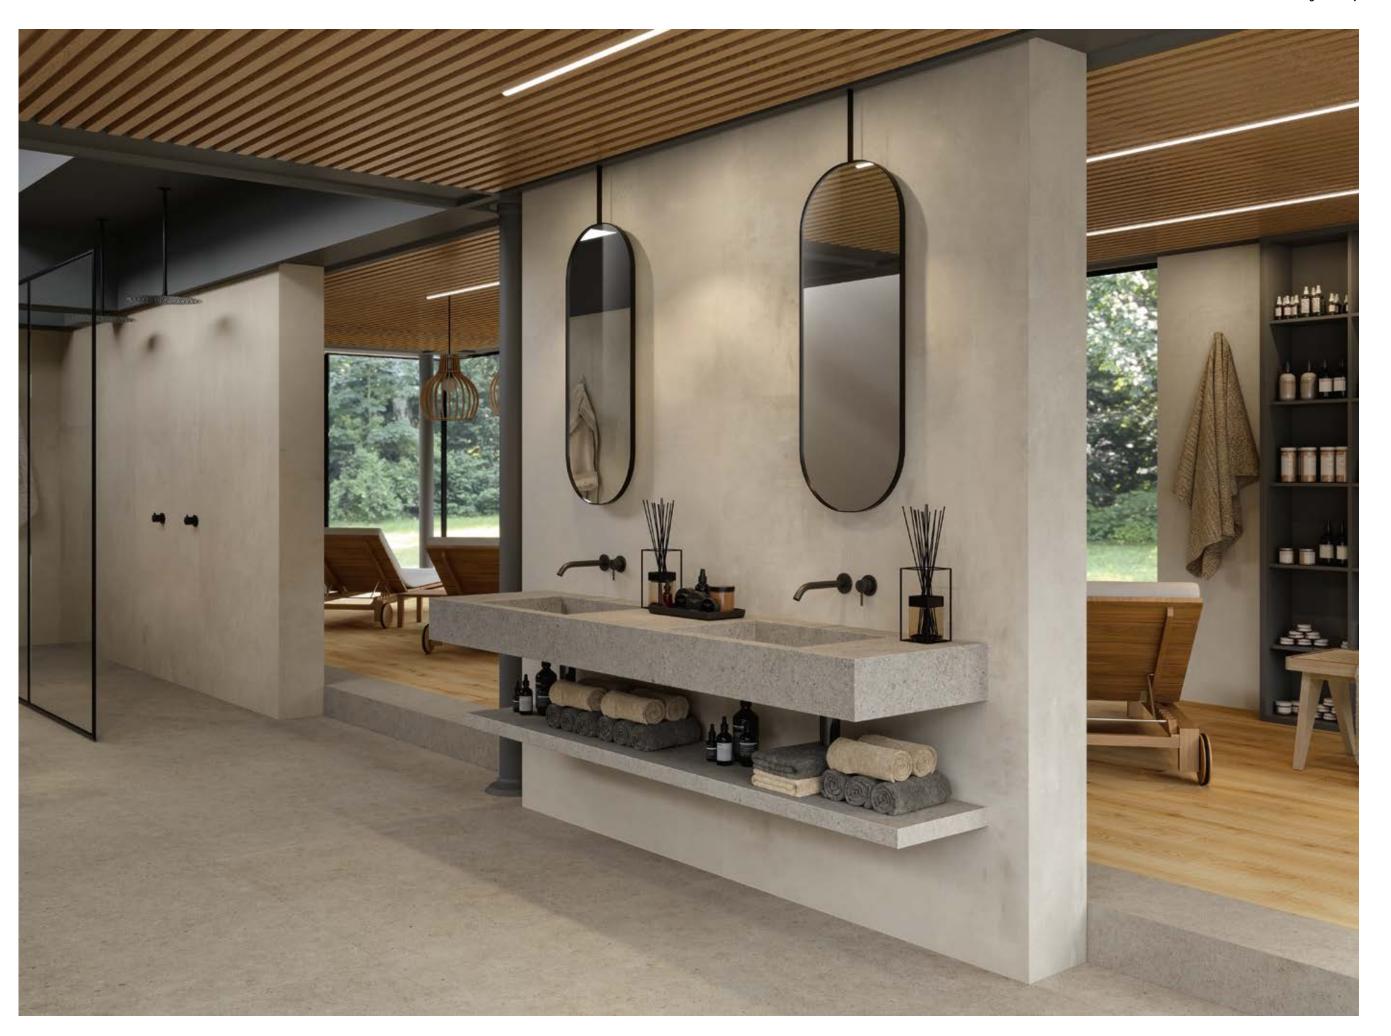

# The combination of elegance and functionality.

Porcelain sinks and shelves are elements designed down to the smallest detail to create complete bathroom settings in terms of design and aesthetics. These proposals have a high stylistic and performance value and were designed to be matched with Atlas Concorde ceramic surfaces, ensuring a perfect combination of elegance and practicality.

#### Twin wallmounted sink

An elegant twin wall-mounted sink with accessible basins, easily installed on the wall. It is a solution that can be customized in terms of dimensions, basins position and finish, to design a perfectly matching bathroom environment.

### Mastertop

The Mastertop element makes it possible to create fascinating porcelain tops. The product is available in different sizes and can be customized in terms of colors and finishes, choosing from a wide range of surfaces.