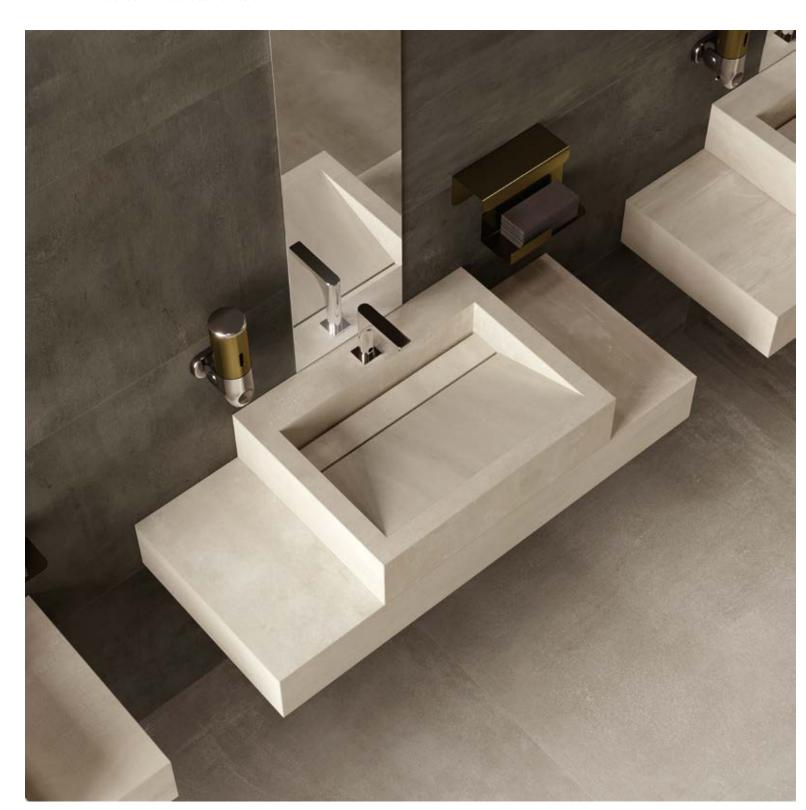

### Image Gallery

Sit-on basin Top

Mastertop

IMAGE GALLERY

WE CARE

Single wall-mounted sink

A wall-mounted sink with an accessible stainless steel basin. A practical product, suitable for all needs, which can be customized in terms of length, basin position and finishes, choosing from all those available in the Atlas Concorde catalogue.

### Sit-on basin Тор

A rectangular porcelain tile sink. The basin of the sink can be accessed, facilitating daily cleaning. It can be customized with the desired finish to create a matching solution to the porcelain vanity top, floor and wall tiles.