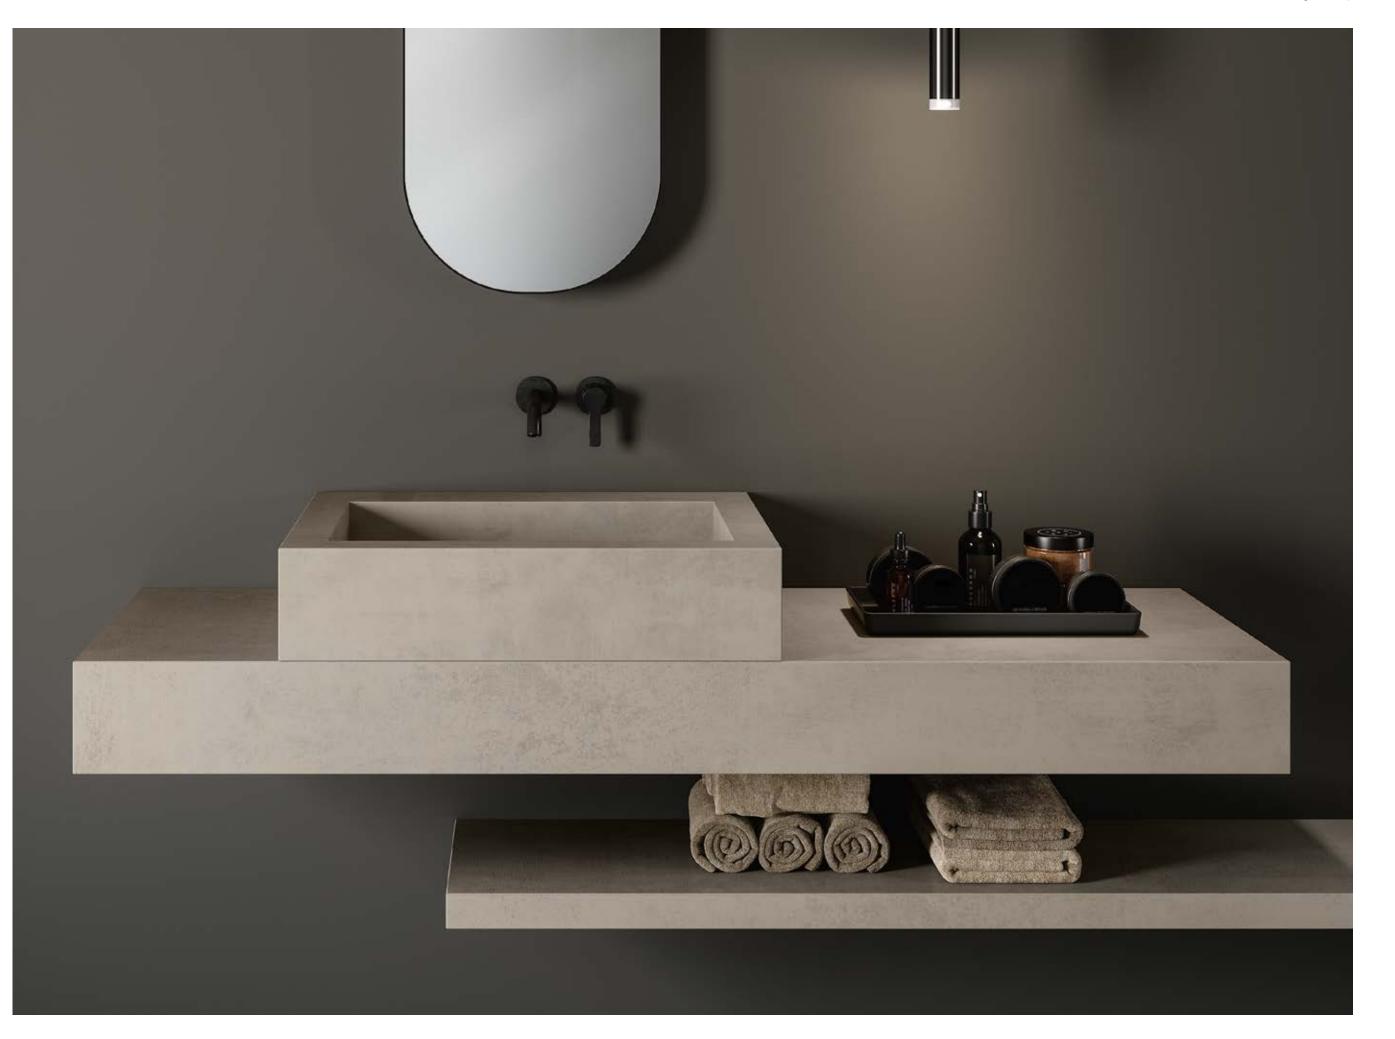

# The combination of elegance and functionality.

Porcelain sinks and shelves are elements designed down to the smallest detail to create complete bathroom settings in terms of design and aesthetics. These proposals have a high stylistic and performance value and were designed to be matched with Atlas Concorde ceramic surfaces, ensuring a perfect combination of elegance and practicality.

### Image Gallery

Sit-on basin Top

Mastertop

IMAGE GALLERY

WE CARE

Single wall-mounted sink

A wall-mounted sink with an accessible stainless steel basin. A practical product, suitable for all needs, which can be customized in terms of length, basin position and finishes, choosing from all those available in the Atlas Concorde catalogue.