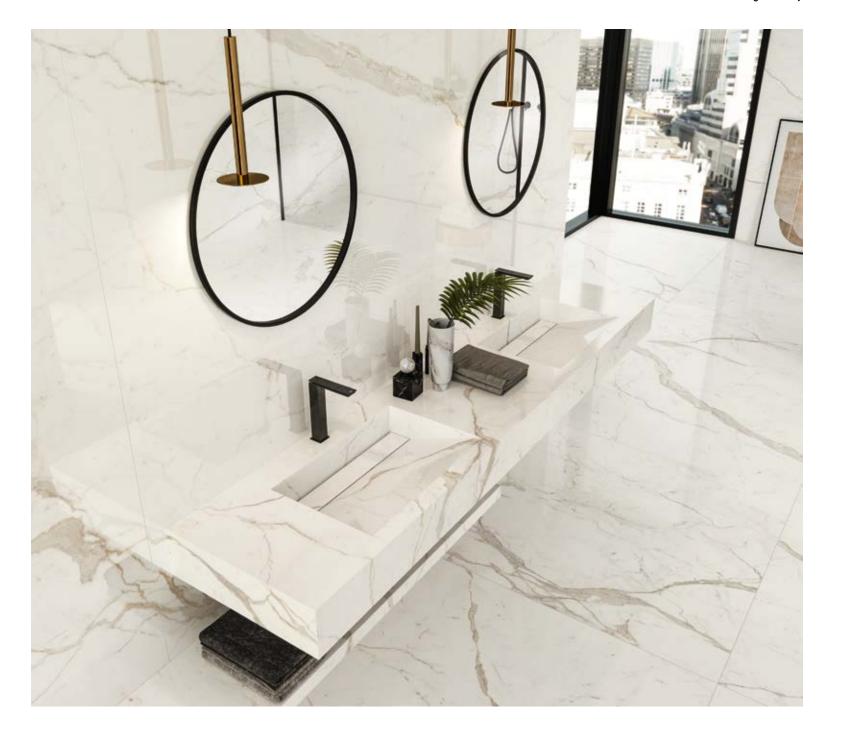

# The combination of elegance and functionality.

Porcelain sinks and shelves are elements designed down to the smallest detail to create complete bathroom settings in terms of design and aesthetics. These proposals have a high stylistic and performance value and were designed to be matched with Atlas Concorde ceramic surfaces, ensuring a perfect combination of elegance and practicality.

#### IMAGE GALLERY

SINGLE WALL-MOUNTED SINK

SIT-ON BASIN TOP

TWIN WALL-MOUNTED SINK

MASTERTOP

PRODUCT RANGE & TECHNICAL SPECS.

### Image Gallery

Sit-on basin Top

Mastertop

IMAGE GALLERY

WE CARE

Single wall-mounted sink

A wall-mounted sink with an accessible stainless steel basin. A practical product, suitable for all needs, which can be customized in terms of length, basin position and finishes, choosing from all those available in the Atlas Concorde catalogue.