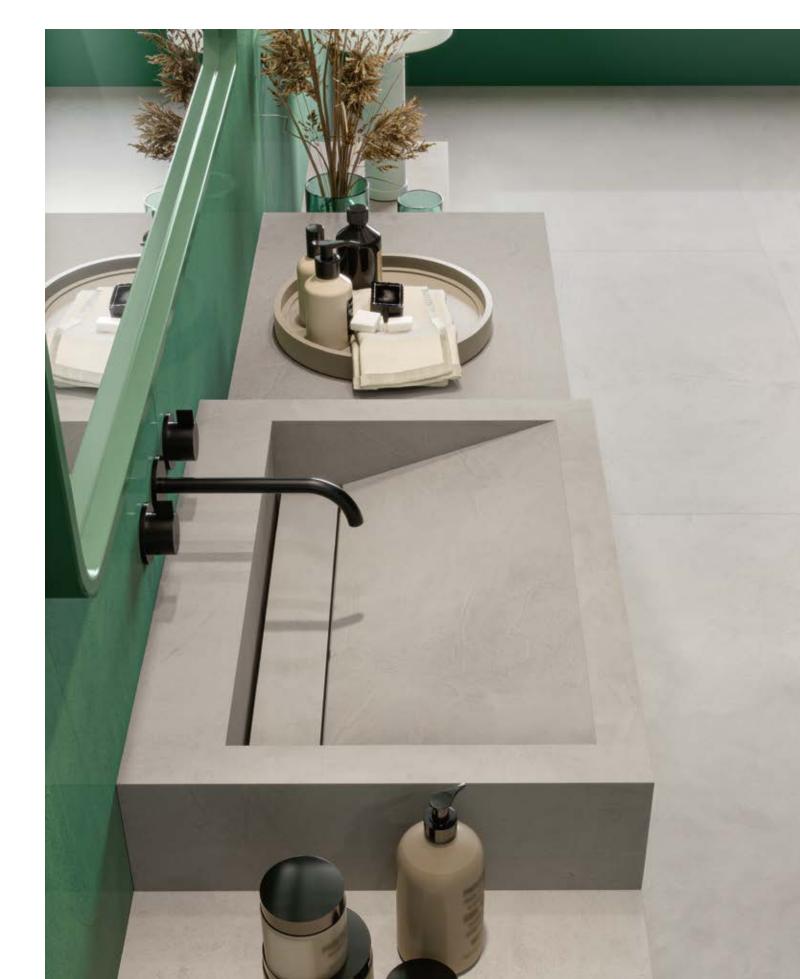

### Sit-on basin Тор

A rectangular porcelain tile sink. The basin of the sink can be accessed, facilitating daily cleaning. It can be customized with the desired finish to create a matching solution to the porcelain vanity top, floor and wall tiles.