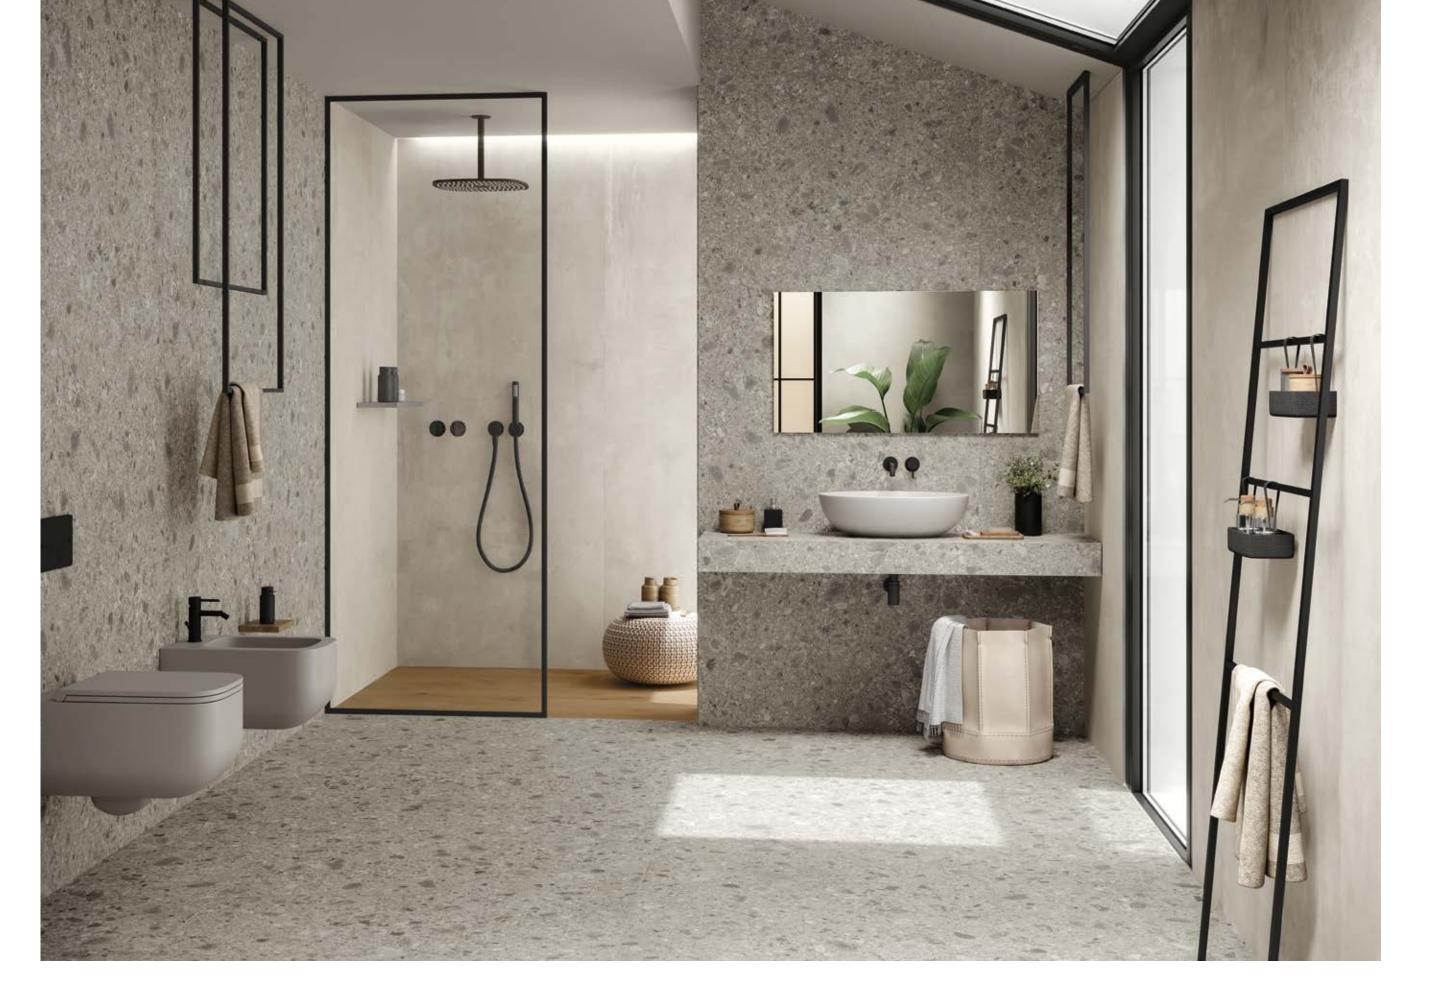

## Harmony of spaces: coordinated furniture and surfaces.

Habitat proposes a line of bathroom furniture entirely dedicated to the world of design, which enhances the exceptional qualities of porcelain tiles. The collection features refined and trendy solutions, which find an elegant harmonious language in the Atlas Concorde combined floor and wall tiles.

# The combination of elegance and functionality.

Porcelain sinks and shelves are elements designed down to the smallest detail to create complete bathroom settings in terms of design and aesthetics. These proposals have a high stylistic and performance value and were designed to be matched with Atlas Concorde ceramic surfaces, ensuring a perfect combination of elegance and practicality.