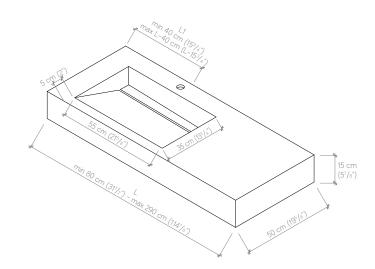

#### SINGLE WALL-MOUNTED SINK

Bottom tiling is not provided

DIMENSIONS

Customisable length L

Depth 50 cm

Height 15 cm

STRUCTURE
Reinforcement: continuous panel

Brackets: stainless steel with holes Ø 10 mm

Distance between drain hole and wall: approx. 14.3 cm

BASIN

Dimension 55x35 cm

Stainless steel, with porcelain tiling in single sloped pitch

Customisable off-centre L1

Overflow hole not present

Drain diameter: 1 1/4" (drain not included)

FAUCET AND FITTING HOLES

Ø 35 mm

Faucet hole always centred with the basin

LOOKS, COLORS AND FINISHES

Looks, colors and finishes chart from page 78 to 83 of the catalogue

WEIGHT AND PACKAGING

Specific features for each request