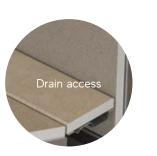

Drain access: rotating the swinging panel makes it possible to access the basin, allowing any remaining dirt to be easily removed.

Perfectly insulated hydraulic system: the one-piece stainless steel basin prevents water infiltration and ensures perfect hydraulic insulation of the object over time.