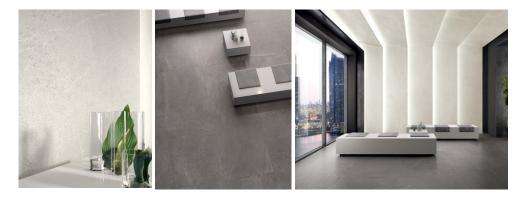

## Kerlite - Limestone

- General: Limestone is the first collection to be produced with an innovative high resolution ink-jet printing system that produces 3 dimensional graphics with a level of detail and precision that was not possible until now. Previously available in 14mm porcelain stoneware, we now introduce Limestone to the Kerlite 5Plus family.
- Applications: Commercial & residential indoor floors & walls and surfaces including boats, buildings, foyers, boutiques, galleries, living areas, kitchens and bathrooms, plus all wall applications, splashbacks, bench tops, wall facades, lift cars and external walls (inclusive of wall cladding).