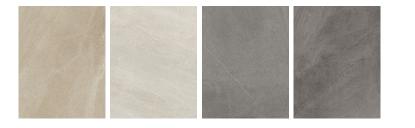

## Kerlite - Limestone

- General: Limestone is the first collection to be produced with an innovative high resolution ink-jet printing system that produces 3 dimensional graphics with a level of detail and precision that was not possible until now. Previously available in 14mm porcelain stoneware, we now introduce Limestone to the Kerlite 5Plus family.
- Applications: Commercial & residential indoor floors & walls and surfaces including boats, buildings, foyers, boutiques, galleries, living areas, kitchens and bathrooms, plus all wall applications, splashbacks, bench tops, wall facades, lift cars and external walls (inclusive of wall cladding).