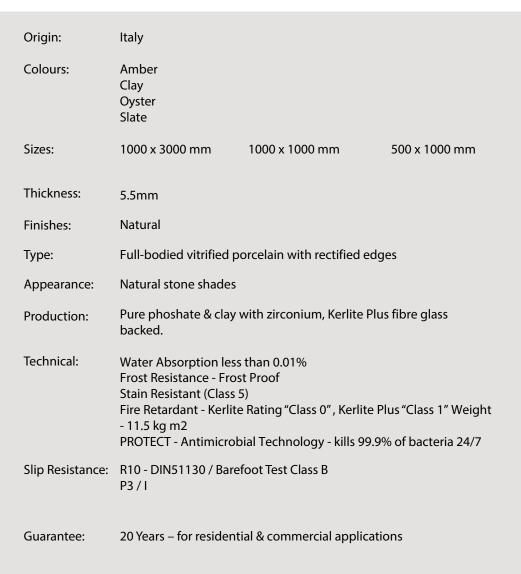

## Kerlite - Limestone

- General: Limestone is the first collection to be produced with an innovative high resolution ink-jet printing system that produces 3 dimensional graphics with a level of detail and precision that was not possible until now. Previously available in 14mm porcelain stoneware, we now introduce Limestone to the Kerlite 5Plus family.
- Applications: Commercial & residential indoor floors & walls and surfaces including boats, buildings, foyers, boutiques, galleries, living areas, kitchens and bathrooms, plus all wall applications, splashbacks, bench tops, wall facades, lift cars and external walls (inclusive of wall cladding).