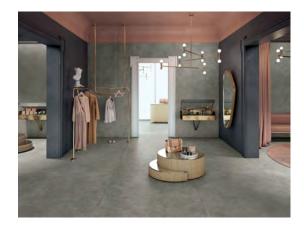

## KERLITE 6plus - GRUNGE

General: Grunge translates the unmistakable personality of raw concrete

into elegant, highly realistic and technical porcelain surfaces that display the authentic effects of time as a result of natural aging of cast concrete. Grunge offers four modern and natural colours that

are physically distinctive and unique, all being a part of the

PROTECT® line of products: antimicrobial floor and wall surfaces -

designed for healthy, safe and protected living spaces.

Applications: Commercial & residential in & out doors, including foyers, boutiques,

galleries, living areas, balconies, patios, kitchens, bathrooms,

walls and floors.

MUSK TAUPE CLOUD STORM

Suppliers of the finest porcelainstoneware

info@csaustralia.com.au www.ceramicsurfacesaustralia.com.au