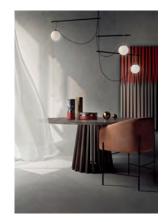

## KERLITE 6plus - GRUNGE

General: Grunge translates the unmistakable personality of raw concrete

into elegant, highly realistic and technical porcelain surfaces that display the authentic effects of time as a result of natural aging of cast concrete. Grunge offers four modern and natural colours that

Appearance: Natural aged concrete

Production: Unique processing, rectified edges

Technical: PROTECT Antibacterial technology

Inkjet HD 3D

Water Absorption less than 0.01%

Frost Resistant

Stain Resistant & Chemical Resistant