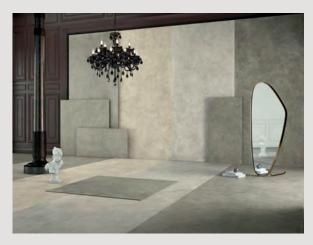

## KERLITE 6plus - GRUNGE

General: Grunge translates the unmistakable personality of raw concrete

into elegant, highly realistic and technical porcelain surfaces that display the authentic effects of time as a result of natural aging of cast concrete. Grunge offers four modern and natural colours that

Appearance: Natural aged concrete

Production: Unique processing, rectified edges

Technical: PROTECT Antibacterial technology

Inkjet HD 3D

Water Absorption less than 0.01%

Frost Resistant

Stain Resistant & Chemical Resistant