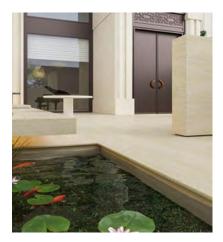

## Vein Cut Travertine produced in porcelain stoneware for both internal and external applications

| 300x300   | 300x600   | 600x600   | 4 <b>0</b> 0x <b>6</b> 00 | 900x900 | 600x1200 | Square Edge + Bullnose |  | mm          |
|-----------|-----------|-----------|---------------------------|---------|----------|------------------------|--|-------------|
| Q         | $\otimes$ | $\otimes$ |                           |         | Q        |                        |  | 10mm        |
|           |           |           | $\otimes$                 |         |          | Q                      |  | 20mm        |
| $\otimes$ | $\otimes$ | $\otimes$ |                           |         | Q        |                        |  | Matt        |
| $\otimes$ | Q         | $\otimes$ | $\otimes$                 |         | S        | Q                      |  | External    |
|           |           |           | $\otimes$                 |         |          | Q                      |  | Bullnose    |
|           |           |           | 8                         |         |          | S                      |  | Square Edge |