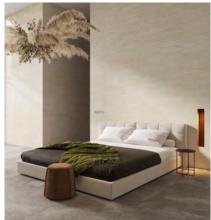

## Vein Cut Travertine produced in porcelain stoneware for both internal and external applications

| 300x300   | 300x600   | 600x600   | 4 <b>0</b> 0x <b>6</b> 00 | 900x900 | 600x1200 | Square Edge + Bullnose |  | mm          |
|-----------|-----------|-----------|---------------------------|---------|----------|------------------------|--|-------------|
| Q         | $\otimes$ | $\otimes$ |                           |         | Q        |                        |  | 10mm        |
|           |           |           | $\otimes$                 |         |          | Q                      |  | 20mm        |
| $\otimes$ | $\otimes$ | $\otimes$ |                           |         | Q        |                        |  | Matt        |
| $\otimes$ | Q         | $\otimes$ | $\otimes$                 |         | S        | Q                      |  | External    |
|           |           |           | $\otimes$                 |         |          | Q                      |  | Bullnose    |
|           |           |           | 8                         |         |          | S                      |  | Square Edge |