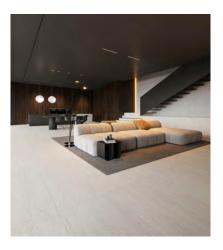

## Vein Cut Travertine produced in porcelain stoneware for both internal and external applications

| 300x300   | 300x600   | 600x600   | 4 <b>0</b> 0x <b>6</b> 00 | 900x900 | 600x1200 | Square Edge + Bullnose |  | mm          |
|-----------|-----------|-----------|---------------------------|---------|----------|------------------------|--|-------------|
| Q         | $\otimes$ | $\otimes$ |                           |         | Q        |                        |  | 10mm        |
|           |           |           | $\otimes$                 |         |          | Q                      |  | 20mm        |
| $\otimes$ | $\otimes$ | $\otimes$ |                           |         | Q        |                        |  | Matt        |
| $\otimes$ | Q         | $\otimes$ | $\otimes$                 |         | S        | Q                      |  | External    |
|           |           |           | $\otimes$                 |         |          | Q                      |  | Bullnose    |
|           |           |           | 8                         |         |          | S                      |  | Square Edge |