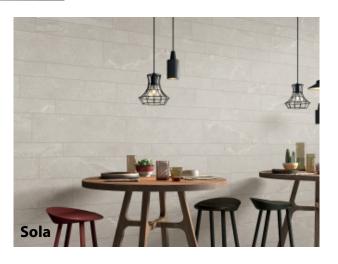

Cloud

Applications: Walls, Floors, Residential, Commercial, Wet Areas, External, Common/ Public Areas P4/P5 Slip Rated

**Square Edge Bullnose** 300x300 300x600 600x600 400x600 900x900 600x1200  $\mathbf{m}\mathbf{m}$  $\oslash$ S  $\oslash$ 10mm  $\oslash$ 20mm  $\oslash$  $\odot$  $\oslash$ Matt  $\oslash$ External **Bullnose** Lappato Cloud Sola Storm