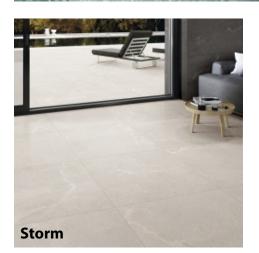

Cloud

Applications: Walls, Floors, Residential, Commercial, Wet Areas, External, Common/ Public Areas P4/P5 Slip Rated

**Square Edge Bullnose** 300x300 300x600 600x600 400x600 900x900 600x1200  $\mathbf{m}\mathbf{m}$  $\oslash$ S  $\oslash$ 10mm  $\oslash$ 20mm  $\oslash$  $\odot$  $\oslash$ Matt  $\oslash$ External **Bullnose** Lappato Cloud Sola Storm