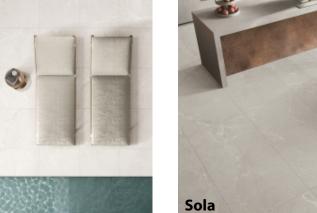

Cloud

Applications: Walls, Floors, Residential, Commercial, Wet Areas, External, Common/ Public Areas P4/P5 Slip Rated

**Square Edge Bullnose** 300x300 300x600 600x600 400x600 900x900 600x1200  $\mathbf{m}\mathbf{m}$  $\oslash$ S  $\oslash$ 10mm  $\oslash$ 20mm  $\oslash$  $\odot$  $\oslash$ Matt  $\oslash$ External **Bullnose** Lappato Cloud Sola Storm