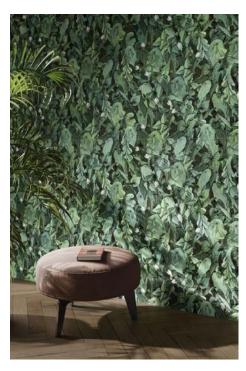

## Plume

Origin: Italy

Colours: Foliage

Printemps Damask Plume Fleur Blanc

Sizes: 500 x 1000 mm

Thickness: 3.5 mm

Finishes: Natural finish - soft textured effect

Type: New Cold Digital Printing on Blanc porcelain slabs

## Damask

Printemps

Fleur

Foliage