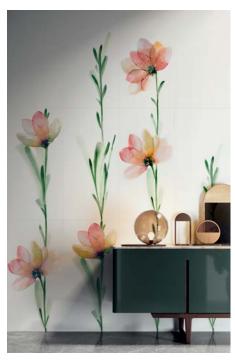

## Plume

Origin: Italy

Colours: Foliage

Printemps Damask Plume Fleur Blanc

Sizes: 500 x 1000 mm

Thickness: 3.5 mm

Finishes: Natural finish - soft textured effect

Type: New Cold Digital Printing on Blanc porcelain slabs

## Damask

Printemps

Fleur

Foliage