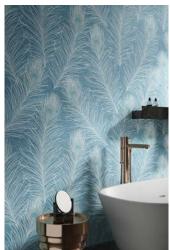

## Plume

Origin: Italy

Colours: Foliage

Printemps Damask Plume Fleur Blanc

Sizes: 500 x 1000 mm

Thickness: 3.5 mm

Finishes: Natural finish - soft textured effect

Type: New Cold Digital Printing on Blanc porcelain slabs

## Damask

Printemps

Fleur

Foliage