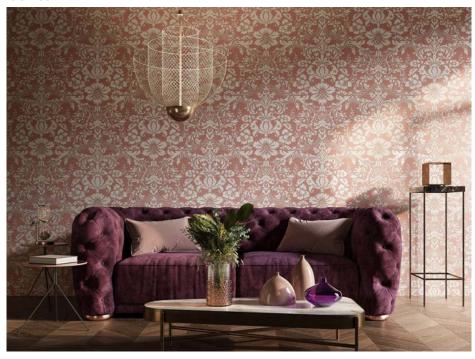

## Plume

Origin: Italy

Colours: Foliage

Printemps Damask Plume Fleur Blanc

Sizes: 500 x 1000 mm

Thickness: 3.5 mm

Finishes: Natural finish - soft textured effect

Type: New Cold Digital Printing on Blanc porcelain slabs

## Damask

Printemps

Fleur

Foliage