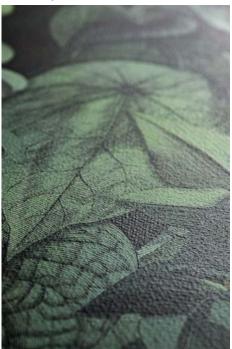

## Plume

Origin: Italy

Colours: Foliage

Printemps Damask Plume Fleur Blanc

Sizes: 500 x 1000 mm

Thickness: 3.5 mm

Finishes: Natural finish - soft textured effect

Type: New Cold Digital Printing on Blanc porcelain slabs

## Damask

Printemps

Fleur

Foliage