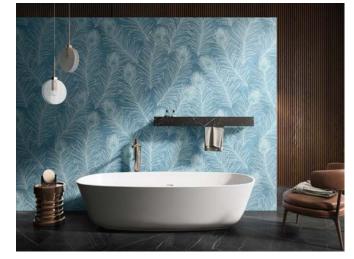

## Plume

Origin: Italy

Colours: Foliage

Printemps Damask Plume Fleur Blanc

Sizes: 500 x 1000 mm

Thickness: 3.5 mm

Finishes: Natural finish - soft textured effect

Type: New Cold Digital Printing on Blanc porcelain slabs

## Damask

Printemps

Fleur

Foliage