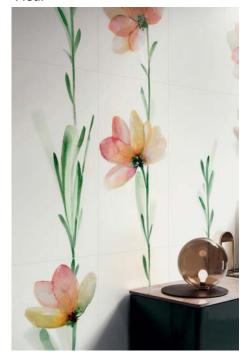

## Plume

Origin: Italy

Colours: Foliage

Printemps Damask Plume Fleur Blanc

Sizes: 500 x 1000 mm

Thickness: 3.5 mm

Finishes: Natural finish - soft textured effect

Type: New Cold Digital Printing on Blanc porcelain slabs

## Damask

Printemps

Fleur

Foliage