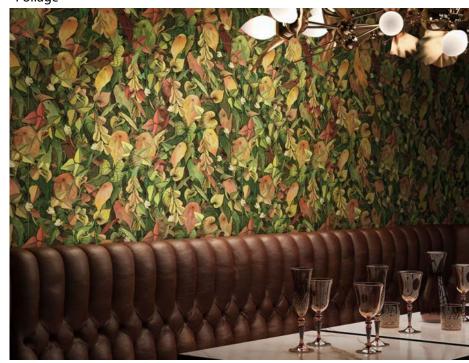

## Plume

Origin: Italy

Colours: Foliage

Printemps Damask Plume Fleur Blanc

Sizes: 500 x 1000 mm

Thickness: 3.5 mm

Finishes: Natural finish - soft textured effect

Type: New Cold Digital Printing on Blanc porcelain slabs

## Damask

Printemps

Fleur

Foliage