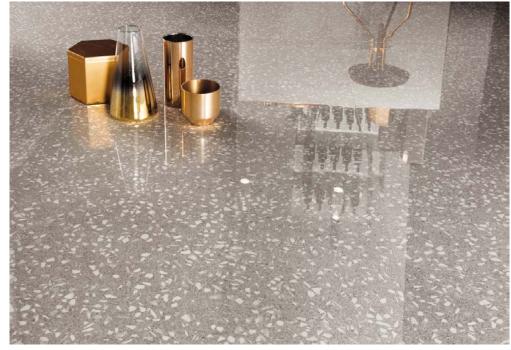

## Gems - Terrazzo

General: This artistic impression of a timeless classic meets all the modern

design applications in in both appearance, texture and durability. Produced from hard wearing porcelain stoneware, these Terrazzo proposals are suitable for both floors & walls in both residential &

commercial projects. Using the latest in manufacturing technologies, this series guarantees no staining, scratching or fading, and is virtually maintenance free (unlike traditional

terrazzo).

Applications: Suitable for all floor & wall applications, including kitchens, bathrooms,

living areas, covered patios & balconies, foyers, food courts and heavy

commercial traffic areas.

White

Cream

Pearl

Grey

Black

Pearl

Type: Rectified Porcelain Tiles

Appearance: Terrazzo decorative finishes

Production: Pressed stoneware with Digital Ink Technology

Technical: Water Absorption less than 0.05%

Stain Resistant (Class 5) - food & beverage stains