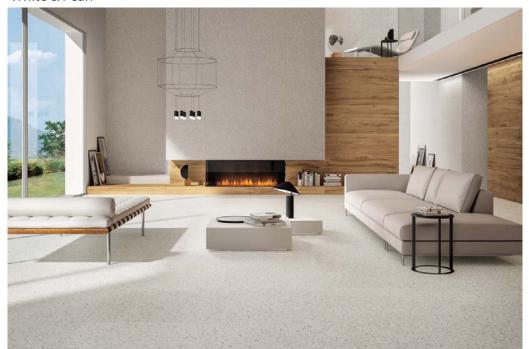

## Gems - Terrazzo

General: This artistic impression of a timeless classic meets all the modern

design applications in in both appearance, texture and durability. Produced from hard wearing porcelain stoneware, these Terrazzo proposals are suitable for both floors & walls in both residential &

commercial projects. Using the latest in manufacturing technologies, this series guarantees no staining, scratching or fading, and is virtually maintenance free (unlike traditional

terrazzo).

Applications: Suitable for all floor & wall applications, including kitchens, bathrooms,

living areas, covered patios & balconies, foyers, food courts and heavy

commercial traffic areas.

White

Cream

Pearl

Grey

Black

Pearl