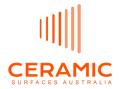

Origin: Italy

Availability:

Openspace Natural / Soft
Loft Natural / Soft
Office Natural / Soft
Road Natural / Soft

Sizes: 1000 x 1000 x 3.5mm 1000 x 3000 x 3.5mm

Type: Triple pressed Full Colour Body

Appearance: Natural Stone

Production: Triple-pressed, rectified edges

Technical: Protect Antibacterial technology

Inkjet HD 3D

Water Absorption less than 0.05%

Frost Resistant

Stain Resistant Classe 5

Fire Retardant

Slip Resistance: R9