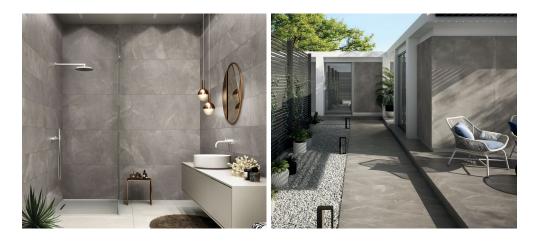

## STORM

- General:Porcelain innovation harnesses the strength of stone in this<br/>collection with outstanding subtle aesthetic potential. Storm is an<br/>original reinterpretation of Pulpis stone with contrasting veins and a<br/>lightly textured surface that enhances this material look and feel.
- Applications: Commercial & residential floors and walls including all applications indoors and out.