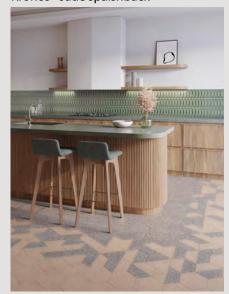

Scratch Resistant

Kronos - Jade spalshback

Kronos - Dusk bathroom wall insert

Kronos - Jade splashback