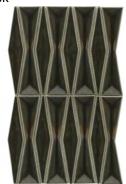

## **KRONOS - Wall Decor**

General: The Kronos wall decor creates a reflective gloss 3D effect in a bow

tie pattern which can be laid vertical or horizontal to suit your design. Produced in glazed porcelain, this hard wearing decor can be installed in any wall surface environment. Produced in 4 moody colour ways to create special features with the added play

of light.

Applications: Interior & Exterior design is elevated with the introduction of the

Kronos decor 3D wall proposals. Simple, delicate and detailed -

creating beautiful resilient wall surfaces.

Silver

Jade

Cobalt

Suppliers of the finest

Dusk

Pare in w

info@csaustralia.com.au www.ceramicsurfacesaustralia.com.au Origin: Spain

Colours: Silver

Jade Cobalt Dusk

Size: 213 x 351 x 7mm sheets

Type: Porcelain with glazed surface

Appearance: Bow tie & diamond mix

Production: Pressed & Double Fired

Technical: Fire Resistant

Chemical and Stain Resistant Water porosity – less than 0.10%