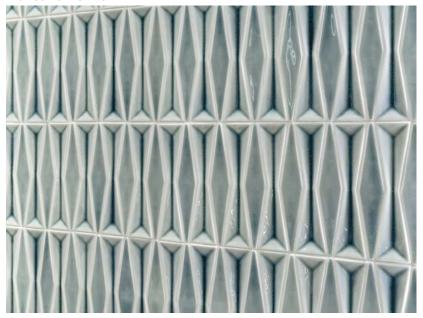

## **KRONOS - Wall Decor**

General: The Kronos wall decor creates a reflective gloss 3D effect in a bow

tie pattern which can be laid vertical or horizontal to suit your design. Produced in glazed porcelain, this hard wearing decor can be installed in any wall surface environment. Produced in 4 moody colour ways to create special features with the added play

Size: 213 x 351 x 7mm sheets

Type: Porcelain with glazed surface

Appearance: Bow tie & diamond mix

Production: Pressed & Double Fired

Technical: Fire Resistant

Chemical and Stain Resistant Water porosity – less than 0.10%