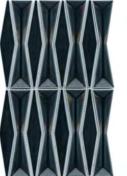

## **KRONOS - Wall Decor**

General: The Kronos wall decor creates a reflective gloss 3D effect in a bow

tie pattern which can be laid vertical or horizontal to suit your design. Produced in glazed porcelain, this hard wearing decor can be installed in any wall surface environment. Produced in 4 moody colour ways to create special features with the added play

of light.

Applications: Interior & Exterior design is elevated with the introduction of the

Kronos decor 3D wall proposals. Simple, delicate and detailed -

creating beautiful resilient wall surfaces.

Silver

Jade

Cobalt

Suppliers of the finest

Dusk

Pare in w

info@csaustralia.com.au www.ceramicsurfacesaustralia.com.au Origin: Spain

Colours: Silver

Jade Cobalt Dusk

Size: 213 x 351 x 7mm sheets

Type: Porcelain with glazed surface

Appearance: Bow tie & diamond mix

Production: Pressed & Double Fired

Technical: Fire Resistant

Chemical and Stain Resistant Water porosity – less than 0.10%