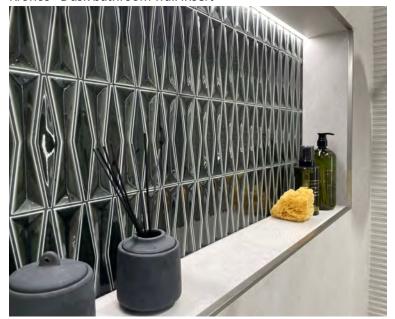

## **KRONOS - Wall Decor**

General: The Kronos wall decor creates a reflective gloss 3D effect in a bow

tie pattern which can be laid vertical or horizontal to suit your design. Produced in glazed porcelain, this hard wearing decor can be installed in any wall surface environment. Produced in 4 moody colour ways to create special features with the added play

of light.

Applications: Interior & Exterior design is elevated with the introduction of the

Kronos decor 3D wall proposals. Simple, delicate and detailed -

creating beautiful resilient wall surfaces.

Silver

Scratch Resistant

Kronos - Jade spalshback

Kronos - Dusk bathroom wall insert

Kronos - Jade splashback