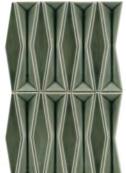

## **KRONOS - Wall Decor**

General: The Kronos wall decor creates a reflective gloss 3D effect in a bow

tie pattern which can be laid vertical or horizontal to suit your design. Produced in glazed porcelain, this hard wearing decor can be installed in any wall surface environment. Produced in 4 moody colour ways to create special features with the added play

of light.

Applications: Interior & Exterior design is elevated with the introduction of the

Kronos decor 3D wall proposals. Simple, delicate and detailed -

creating beautiful resilient wall surfaces.

Silver

Jade

Cobalt

Suppliers of the finest

Dusk

Pare in w

info@csaustralia.com.au www.ceramicsurfacesaustralia.com.au Origin: Spain

Colours: Silver

Jade Cobalt Dusk

Size: 213 x 351 x 7mm sheets

Type: Porcelain with glazed surface

Appearance: Bow tie & diamond mix

Production: Pressed & Double Fired

Technical: Fire Resistant

Chemical and Stain Resistant Water porosity – less than 0.10%