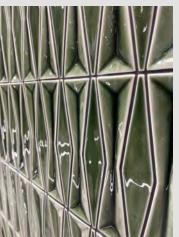

## **KRONOS - Wall Decor**

General: The Kronos wall decor creates a reflective gloss 3D effect in a bow

tie pattern which can be laid vertical or horizontal to suit your design. Produced in glazed porcelain, this hard wearing decor can be installed in any wall surface environment. Produced in 4 moody colour ways to create special features with the added play

Size: 213 x 351 x 7mm sheets

Type: Porcelain with glazed surface

Appearance: Bow tie & diamond mix

Production: Pressed & Double Fired

Technical: Fire Resistant

Chemical and Stain Resistant Water porosity – less than 0.10%