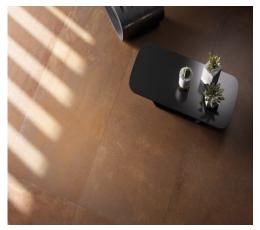

## Kerlite Metal

General: Taking its inspiration from hand formed sheet metals Kerlite Plus5

Metal offers an unprecedented effect in metallic plates. Creating an

ideal option for external facades or the ultimate in internal

contemporary design.

Applications: Commercial & residential indoor floors, including boats, buildings,

foyers, boutiques, galleries, living areas, kitchens and bathrooms, plus all wall applications, splash backs, bench tops, lift cars and external

walls (inclusive of wall cladding).

Origin: Italy

Colours: Iron

Corten

Sizes: 1000 x 3000 mm

1000 x 1000 mm

Thickness: 5.5 mm

Finishes: Natural finish - Inkjet HD 3D