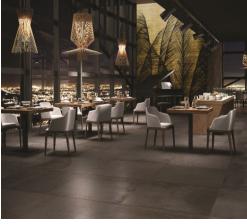

## Kerlite Metal

General: Taking its inspiration from hand formed sheet metals Kerlite Plus5

Metal offers an unprecedented effect in metallic plates. Creating an

ideal option for external facades or the ultimate in internal

contemporary design.

Applications: Commercial & residential indoor floors, including boats, buildings,

foyers, boutiques, galleries, living areas, kitchens and bathrooms, plus all wall applications, splash backs, bench tops, lift cars and external