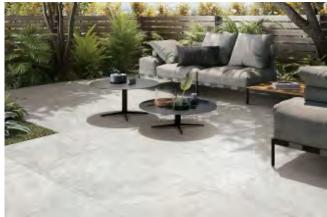

Applications: Walls, Floors, Residential, Commercial, Wet Areas, External, Common/Public Areas

P4/P5 Slip Rated

| 300x300   | 300x600   | 600x600   | 4 <b>0</b> 0x <b>6</b> 00 | 900x900 | 600x1200 | Square Edge Bullnose |  | mm       |
|-----------|-----------|-----------|---------------------------|---------|----------|----------------------|--|----------|
| Q         | 8         | $\otimes$ |                           |         | Q        |                      |  | 10mm     |
|           |           |           | $\otimes$                 |         |          | Q                    |  | 20mm     |
| $\otimes$ | $\otimes$ | $\otimes$ |                           |         | Q        |                      |  | Matt     |
|           |           |           | $\otimes$                 |         |          | Q                    |  | External |
|           |           |           | $\otimes$                 |         |          | Q                    |  | Bullnose |
|           |           |           |                           |         |          |                      |  | Lappato  |