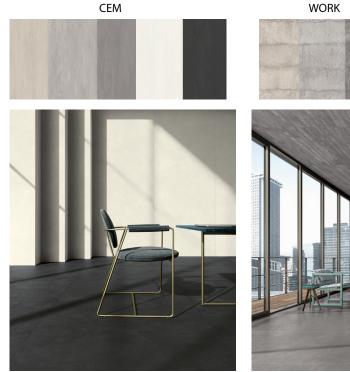

## KERLITE CEMENT PROJECT

- Cement Project is textured cement look porcelain that is elegant General: and stylish for modern spaces. A versatile collection in which the typically "urban" nature of cement is expressed in a new architectural context. There are 2 textures available in 5 different tones that respond to all design needs.
- Applications: Commercial & residential in & out doors, including, facades, foyers, boutiques, galleries, living areas, balconies, patios, kitchens, bathrooms, walls, ceilings and step treads (with lamination and various edge detail finishes being achieved).

info@csaustralia.com.au www.ceramicsurfacesaustralia.com.au

| Origin:          | Italy                                                                                                                                                                                       |
|------------------|---------------------------------------------------------------------------------------------------------------------------------------------------------------------------------------------|
| Textures & Colo  | urs: CEM Color 10, Color 20, Colour 30, Colour 00, Colour 40<br>WORK Color 10, Color 20, Colour 30                                                                                          |
| Availability:    | CEM - Kerlite 5Plus - 5.5mm (Plain Concrete)1000 x 3000 x 5.5mm1000 x 1000 x 5.5mm                                                                                                          |
|                  | WORK - Kerlite 5plus - 5.5mm (Formed Concrete)   1000 x 3000 x 5.5mm 500 x 1500 x 5.5mm                                                                                                     |
| Туре:            | Full-bodied vitrified porcelain with rectified edges                                                                                                                                        |
| Appearance:      | Urban textured cement                                                                                                                                                                       |
| Production:      | Pure phoshate & clay with zirconium, Kerlite Plus fibre glass backed.                                                                                                                       |
| Technical:       | Water Absorption less than 0.01%<br>Frost Resistance - Frost Proof<br>Stain Resistant (Class 5)<br>Fire Retardant - Kerlite Rating "Class 0", Kerlite Plus "Class 1"<br>Weight - 11.5 kg m2 |
| Slip Resistance: | CEM - Kerlite 5Plus - 5.5mm : R9 (DIN 51130) - P2 / I<br>WORK - Kerlite 5plus - 5.5mm : R10 (DIN 51130) - P2 / I                                                                            |