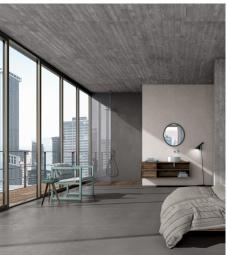

## KERLITE CEMENT PROJECT

- Cement Project is textured cement look porcelain that is elegant General: and stylish for modern spaces. A versatile collection in which the typically "urban" nature of cement is expressed in a new architectural context. There are 2 textures available in 5 different tones that respond to all design needs.
- Applications: Commercial & residential in & out doors, including, facades, foyers, boutiques, galleries, living areas, balconies, patios, kitchens, bathrooms, walls, ceilings and step treads (with lamination and various edge detail finishes being achieved).

info@csaustralia.com.au www.ceramicsurfacesaustralia.com.au

| Origin:          | Italy                                                                                                                                                                                       |
|------------------|---------------------------------------------------------------------------------------------------------------------------------------------------------------------------------------------|
| Textures & Colo  | urs: CEM Color 10, Color 20, Colour 30, Colour 00, Colour 40<br>WORK Color 10, Color 20, Colour 30                                                                                          |
| Availability:    | CEM - Kerlite 5Plus - 5.5mm (Plain Concrete)1000 x 3000 x 5.5mm1000 x 1000 x 5.5mm                                                                                                          |
|                  | WORK - Kerlite 5plus - 5.5mm (Formed Concrete)   1000 x 3000 x 5.5mm 500 x 1500 x 5.5mm                                                                                                     |
| Туре:            | Full-bodied vitrified porcelain with rectified edges                                                                                                                                        |
| Appearance:      | Urban textured cement                                                                                                                                                                       |
| Production:      | Pure phoshate & clay with zirconium, Kerlite Plus fibre glass backed.                                                                                                                       |
| Technical:       | Water Absorption less than 0.01%<br>Frost Resistance - Frost Proof<br>Stain Resistant (Class 5)<br>Fire Retardant - Kerlite Rating "Class 0", Kerlite Plus "Class 1"<br>Weight - 11.5 kg m2 |
| Slip Resistance: | CEM - Kerlite 5Plus - 5.5mm : R9 (DIN 51130) - P2 / I<br>WORK - Kerlite 5plus - 5.5mm : R10 (DIN 51130) - P2 / I                                                                            |