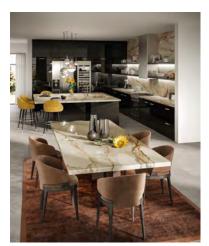

## CSA XL - AP 12mm Slabs

General: These porcelain stoneware reproductions of MARBLE, STONE,

CONCRETE, METAL & SOLID proposals in large slab format are the ultimate finishes for bench tops, and furnishings like vanities, table tops and expansive wall cladding of decorative spaces. In various colours & finishes, these materials deliver not only the ultimate sustainable surface, but also a healthier living environment that is duarable and everlasting - be it in residential or commercial design.