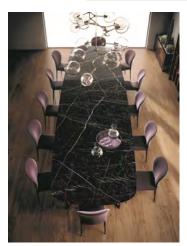

## CSA XL - AP 12mm Slabs

General: These porcelain stoneware reproductions of MARBLE, STONE,

CONCRETE, METAL & SOLID proposals in large slab format are the ultimate finishes for bench tops, and furnishings like vanities, table tops and expansive wall cladding of decorative spaces. In various colours & finishes, these materials deliver not only the ultimate sustainable surface, but also a healthier living environment that is duarable and everlasting - be it in residential or commercial design.

## **MARBLE Colours:**

info@csaustralia.com.au www.ceramicsurfacesaustralia.com.au

Origin: Italy

Size & 1620 x 3240 x 12mm

Thickness:

Type: Fully vitrified porcelain - Non Rectified

Production: Specialized machinery for technical porcelain slab production

Zero - VOCS, PVC, Formaldehyde or Allergens

Marble Colours BI & Finishes Bi

Black Atlantis

Bianco Dolomite

Calacatta Antique

Silk & Polished

Polished

Calacatta Apuano Silk & Polished Calacatta Bernini Silk & Polished