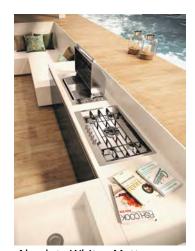

## CSA XL - AP 12mm Slabs

General: These porcelain stoneware reproductions of MARBLE, STONE,

CONCRETE, METAL & SOLID proposals in large slab format are the ultimate finishes for bench tops, and furnishings like vanities, table tops and expansive wall cladding of decorative spaces. In various colours & finishes, these materials deliver not only the ultimate sustainable surface, but also a healthier living environment that is duarable and everlasting - be it in residential or commercial design.