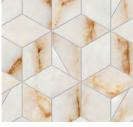

## GRID MOSAICS: 595 x 1182 x 9mm Velvet surface

SKY STONE

ICE CRYSTAL

TAJ MAHAL

WHITE EVEREST

**BLACK TEMPEST** 

HEX MOSAICS: 404 x 233 x 9mm Polished surface

BAOBAB

ICE CRYSTAL

TAJ MAHAL

WHITE EVEREST

AQUA

TAJ MAHAL