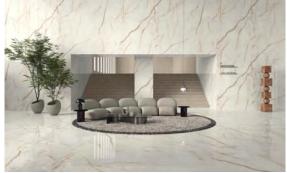

DIVA Taj Mahal floor & walls + Precious Brown wall

**DIVA Aqua walls** 

DIVA Taj Mahal floor & walls

DIVA White Cystal floor & walls

DIVA Galaxy walls and counter face

DIVA Baobab Wall, Range Hood and kitchen