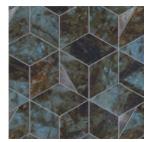

## TWIST MOSAICS: 276 x 350 x 9mm Polished surface

AMETHYST

ICE CRYSTAL

TAJ MAHAL

WHITE EVEREST

WHITE EVEREST

DIVA Amethyst walls & vanity

DIVA Sky Stone walls and counter

ICE CRYSTAL

TAJ MAHAL

WHITE EVEREST

AQUA

TAJ MAHAL