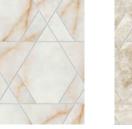

## CHEVRON MOSAICS: 175 x 463 x 9mm Velvet surface

ICE CRYSTAL

TAJ MAHAL

WHITE EVEREST