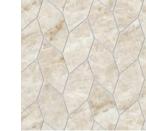

## TWIST MOSAICS: 276 x 350 x 9mm Polished surface

AMETHYST

ICE CRYSTAL

TAJ MAHAL

WHITE EVEREST

WHITE EVEREST

DIVA Amethyst walls & vanity

DIVA Sky Stone walls and counter