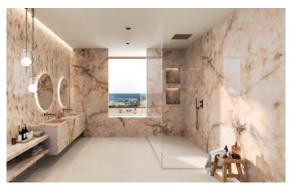

DIVA Taj Mahal floor & walls + Precious Brown wall

**DIVA Aqua walls** 

DIVA Taj Mahal floor & walls

DIVA White Cystal floor & walls

DIVA Galaxy walls and counter face

DIVA Baobab Wall, Range Hood and kitchen