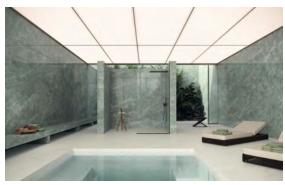

## TWIST MOSAICS: 276 x 350 x 9mm Polished surface

AMETHYST

ICE CRYSTAL

TAJ MAHAL

WHITE EVEREST

WHITE EVEREST

DIVA Amethyst walls & vanity

DIVA Sky Stone walls and counter