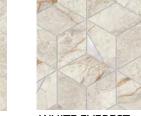

## GRID MOSAICS: 595 x 1182 x 9mm Velvet surface

SKY STONE

ICE CRYSTAL

TAJ MAHAL

WHITE EVEREST

**BLACK TEMPEST** 

HEX MOSAICS: 404 x 233 x 9mm Polished surface

BAOBAB

ICE CRYSTAL

TAJ MAHAL

WHITE EVEREST

AQUA

TAJ MAHAL