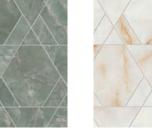

## GRID MOSAICS: 595 x 1182 x 9mm Velvet surface

SKY STONE

ICE CRYSTAL

TAJ MAHAL

WHITE EVEREST

**BLACK TEMPEST** 

HEX MOSAICS: 404 x 233 x 9mm Polished surface

BAOBAB