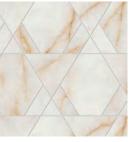

|
| Technical:    | Fire and Frost Resistant<br>Chemical and Stain Resistant<br>Water porosity – less than 0.05%<br>Scratch resistant<br>No VOCS                        |                                                                                                                                                                                |

## CHEVRON MOSAICS: 175 x 463 x 9mm Velvet surface





ICE CRYSTAL



TAJ MAHAL



WHITE EVEREST



## GRID MOSAICS: 595 x 1182 x 9mm Velvet surface



SKY STONE



ICE CRYSTAL



TAJ MAHAL



WHITE EVEREST

**BLACK TEMPEST** 

HEX MOSAICS: 404 x 233 x 9mm Polished surface





BAOBAB

ICE CRYSTAL



TAJ MAHAL



WHITE EVEREST







AQUA





TAJ MAHAL

## TWIST MOSAICS: 276 x 350 x 9mm Polished surface





AMETHYST

ICE CRYSTAL



TAJ MAHAL



WHITE EVEREST

WHITE EVEREST







DIVA Amethyst walls & vanity



DIVA Sky Stone walls and counter



DIVA Taj Mahal floor & walls + Precious Brown wall



**DIVA Aqua walls** 



DIVA Taj Mahal floor & walls



DIVA White Cystal floor & walls



DIVA Galaxy walls and counter face



DIVA Baobab Wall, Range Hood and kitchen



DIVA White Everest bedroom walls