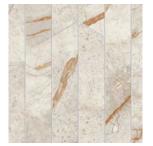

## TWIST MOSAICS: 276 x 350 x 9mm Polished surface

AMETHYST

ICE CRYSTAL

TAJ MAHAL

WHITE EVEREST

WHITE EVEREST

DIVA Amethyst walls & vanity

DIVA Sky Stone walls and counter