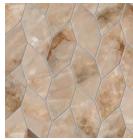

## TWIST MOSAICS: 276 x 350 x 9mm Polished surface

AMETHYST

ICE CRYSTAL

TAJ MAHAL

WHITE EVEREST

WHITE EVEREST

DIVA Amethyst walls & vanity

DIVA Sky Stone walls and counter