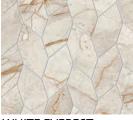

|
| Technical:    | Fire and Frost Resistant<br>Chemical and Stain Resistant<br>Water porosity – less than 0.05%<br>Scratch resistant<br>No VOCS                        |                                                                                                                                                                                |

## CHEVRON MOSAICS: 175 x 463 x 9mm Velvet surface





ICE CRYSTAL



TAJ MAHAL



WHITE EVEREST



## GRID MOSAICS: 595 x 1182 x 9mm Velvet surface



SKY STONE



ICE CRYSTAL



TAJ MAHAL



WHITE EVEREST

**BLACK TEMPEST** 

HEX MOSAICS: 404 x 233 x 9mm Polished surface





BAOBAB

ICE CRYSTAL



TAJ MAHAL



WHITE EVEREST







AQUA





TAJ MAHAL

## TWIST MOSAICS: 276 x 350 x 9mm Polished surface





AMETHYST

ICE CRYSTAL



TAJ MAHAL



WHITE EVEREST

WHITE EVEREST







DIVA Amethyst walls & vanity



DIVA Sky Stone walls and counter



DIVA Taj Mahal floor & walls + Precious Brown wall



**DIVA Aqua walls** 



DIVA Taj Mahal floor & walls



DIVA White Cystal floor & walls



DIVA Galaxy walls and counter face



DIVA Baobab Wall, Range Hood and kitchen



DIVA White Everest bedroom walls