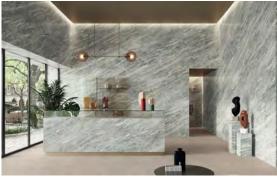

DIVA Taj Mahal floor & walls + Precious Brown wall

**DIVA Aqua walls** 

DIVA Taj Mahal floor & walls

DIVA White Cystal floor & walls

DIVA Galaxy walls and counter face

DIVA Baobab Wall, Range Hood and kitchen