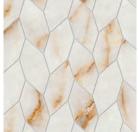

## TWIST MOSAICS: 276 x 350 x 9mm Polished surface

AMETHYST

ICE CRYSTAL

TAJ MAHAL

WHITE EVEREST

WHITE EVEREST

DIVA Amethyst walls & vanity

DIVA Sky Stone walls and counter