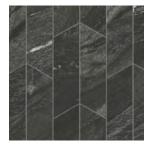

## CHEVRON MOSAICS: 175 x 463 x 9mm Velvet surface

ICE CRYSTAL

TAJ MAHAL

WHITE EVEREST