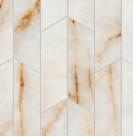

## GRID MOSAICS: 595 x 1182 x 9mm Velvet surface

SKY STONE

ICE CRYSTAL

TAJ MAHAL

WHITE EVEREST

**BLACK TEMPEST** 

HEX MOSAICS: 404 x 233 x 9mm Polished surface

BAOBAB