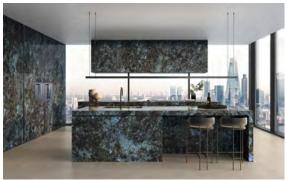

DIVA Taj Mahal floor & walls + Precious Brown wall

**DIVA Aqua walls** 

DIVA Taj Mahal floor & walls

DIVA White Cystal floor & walls

DIVA Galaxy walls and counter face

DIVA Baobab Wall, Range Hood and kitchen