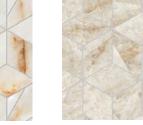

## CHEVRON MOSAICS: 175 x 463 x 9mm Velvet surface

ICE CRYSTAL

TAJ MAHAL

WHITE EVEREST

ICE CRYSTAL

TAJ MAHAL

WHITE EVEREST

AQUA

TAJ MAHAL