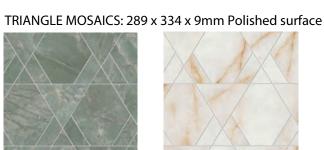

## CHEVRON MOSAICS: 175 x 463 x 9mm Velvet surface

ICE CRYSTAL

TAJ MAHAL

WHITE EVEREST

## GRID MOSAICS: 595 x 1182 x 9mm Velvet surface

SKY STONE

ICE CRYSTAL

TAJ MAHAL

WHITE EVEREST

**BLACK TEMPEST** 

HEX MOSAICS: 404 x 233 x 9mm Polished surface

BAOBAB

ICE CRYSTAL

TAJ MAHAL

WHITE EVEREST

AQUA

TAJ MAHAL

## TWIST MOSAICS: 276 x 350 x 9mm Polished surface

AMETHYST

ICE CRYSTAL

TAJ MAHAL

WHITE EVEREST

WHITE EVEREST

DIVA Amethyst walls & vanity

DIVA Sky Stone walls and counter