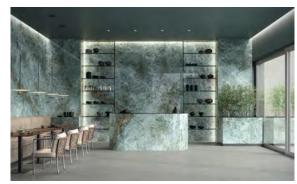

## TWIST MOSAICS: 276 x 350 x 9mm Polished surface

AMETHYST

ICE CRYSTAL

TAJ MAHAL

WHITE EVEREST

WHITE EVEREST

DIVA Amethyst walls & vanity

DIVA Sky Stone walls and counter