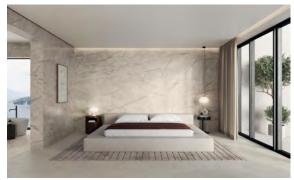

|

## CHEVRON MOSAICS: 175 x 463 x 9mm Velvet surface





ICE CRYSTAL



TAJ MAHAL



WHITE EVEREST



## GRID MOSAICS: 595 x 1182 x 9mm Velvet surface



SKY STONE



ICE CRYSTAL



TAJ MAHAL



WHITE EVEREST

**BLACK TEMPEST** 

HEX MOSAICS: 404 x 233 x 9mm Polished surface





BAOBAB

ICE CRYSTAL



TAJ MAHAL



WHITE EVEREST







AQUA





TAJ MAHAL

## TWIST MOSAICS: 276 x 350 x 9mm Polished surface





AMETHYST

ICE CRYSTAL



TAJ MAHAL



WHITE EVEREST

WHITE EVEREST







DIVA Amethyst walls & vanity



DIVA Sky Stone walls and counter



DIVA Taj Mahal floor & walls + Precious Brown wall



**DIVA Aqua walls** 



DIVA Taj Mahal floor & walls



DIVA White Cystal floor & walls



DIVA Galaxy walls and counter face



DIVA Baobab Wall, Range Hood and kitchen



DIVA White Everest bedroom walls