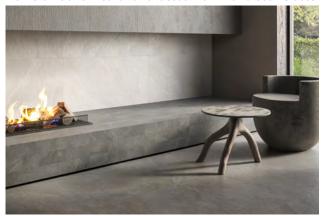

Slip Resistance: 9mm: Natural finish - (DIN 51130) R10 (AS-4586-2013) P3

9mm: Grip finish - (DIN 51130) R11

20mm: Outdoor finish - (DIN51130) R11 (AS-4586-2013) P4

Gesso floor & Piombo walls

Gesso bathroom with Decor Cluster wall