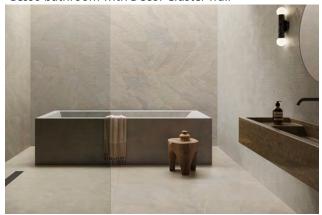

Slip Resistance: 9mm: Natural finish - (DIN 51130) R10 (AS-4586-2013) P3

9mm: Grip finish - (DIN 51130) R11

20mm: Outdoor finish - (DIN51130) R11 (AS-4586-2013) P4

Gesso floor & Piombo walls

Gesso bathroom with Decor Cluster wall