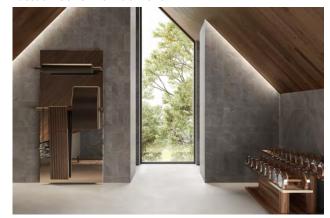

Slip Resistance: 9mm: Natural finish - (DIN 51130) R10 (AS-4586-2013) P3

9mm: Grip finish - (DIN 51130) R11

20mm: Outdoor finish - (DIN51130) R11 (AS-4586-2013) P4

Gesso floor & Piombo walls

Gesso bathroom with Decor Cluster wall