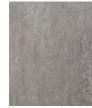

## X - BETON

General: This stunning representation of ancient bush hammered stone has

been combined with modern concrete colours in hard wearing porcelain stonewear slabs up to 600x1200mm in size - making this a

900 x 900 x 14mm

900 x 900 x 20mm

Origin:

Sizes:

Guarantee:

Appearance: Bushammered concrete surface appearance

Triple-pressed, rectified edges Production:

Technical: Microban Antibacterial technology