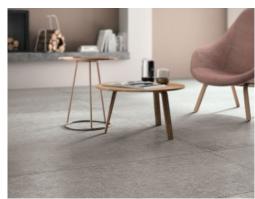

## X - BETON

General: This stunning representation of ancient bush hammered stone has

been combined with modern concrete colours in hard wearing porcelain stonewear slabs up to 600x1200mm in size - making this a

wonderful adaption for any design project

Colours:

Applications: Commercial & residential in & out doors, including foyers, boutiques,

Type: Fully vitrified

Italy

**DOT - 30** 

**DOT-50 DOT - 70** 

600 x 600 x 14mm 600 x 1200 x 14mm

Slip Resistance: Satinata - R10 DIN 51097

Naturale - R11 DIN 51130 - P4 - AS4586 WP

Fiamatta - R11

20 Years – for domestic & commercial applications

galleries, living areas, balconies, patios, kitchens, bathrooms, walls and step treads (with lamination and various edge detail finishes being achieved)