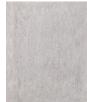

## X - BETON

General: This stunning representation of ancient bush hammered stone has

been combined with modern concrete colours in hard wearing porcelain stonewear slabs up to 600x1200mm in size - making this a

900 x 900 x 14mm

900 x 900 x 20mm

Origin:

Sizes:

Guarantee:

Appearance: Bushammered concrete surface appearance

Triple-pressed, rectified edges Production:

Technical: Microban Antibacterial technology