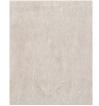

## X - BETON

General: This stunning representation of ancient bush hammered stone has

been combined with modern concrete colours in hard wearing porcelain stonewear slabs up to 600x1200mm in size - making this a

900 x 900 x 14mm

900 x 900 x 20mm

Origin:

Sizes:

Guarantee:

Appearance: Bushammered concrete surface appearance

Triple-pressed, rectified edges Production:

Technical: Microban Antibacterial technology