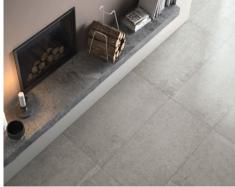

## X - BETON

General: This stunning representation of ancient bush hammered stone has

been combined with modern concrete colours in hard wearing porcelain stonewear slabs up to 600x1200mm in size - making this a

wonderful adaption for any design project

Colours:

Applications: Commercial & residential in & out doors, including foyers, boutiques,

Type: Fully vitrified

Italy

**DOT - 30** 

**DOT-50 DOT - 70** 

600 x 600 x 14mm 600 x 1200 x 14mm

Slip Resistance: Satinata - R10 DIN 51097

Naturale - R11 DIN 51130 - P4 - AS4586 WP

Fiamatta - R11

20 Years – for domestic & commercial applications

galleries, living areas, balconies, patios, kitchens, bathrooms, walls and step treads (with lamination and various edge detail finishes being achieved)