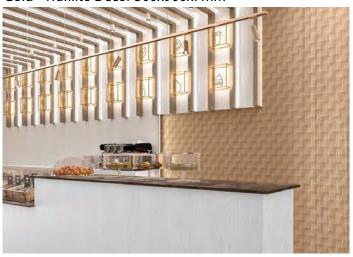

## LUMINA

General:

The Lumina redefines interior design with unique wall tiles that display lines and reliefs - to texture inspired by nature, all to

illuminate beauty in your project.

With a 300x900 mm format, Lumina gives designers a versatile platform to explore. This size offers the possibility of creating unique patterns and designs on walls and surfaces, inviting

experimentation and innovation.

Applications:

Suitable for all internal wall applications, including kitchens, bathrooms, living areas, foyers, restaurants, bars and commercial traffic areas.

White Pink

Blue

Finishes:

& Proposals:

Matt and Shining finishes

Type:

**Rectified Ceramic Wall Tiles** 

Appearance:

Modern decorative finishes

Production: