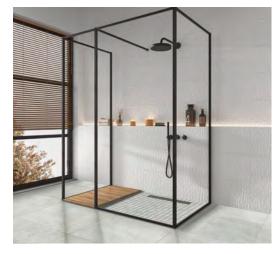

## LUMINA

General:

The Lumina redefines interior design with unique wall tiles that display lines and reliefs - to texture inspired by nature, all to

illuminate beauty in your project.

With a 300x900 mm format, Lumina gives designers a versatile platform to explore. This size offers the possibility of creating unique patterns and designs on walls and surfaces, inviting

experimentation and innovation.

Applications:

Suitable for all internal wall applications, including kitchens, bathrooms, living areas, foyers, restaurants, bars and commercial traffic areas.

White Pink

Blue