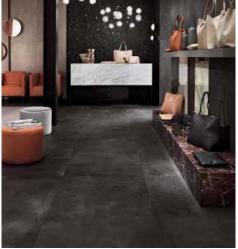

## **BOOST**

General: Boost is simplicity at its finest - the subtle clean look of concrete with

just the right balance of earthy tones. This collection surpasses the minimalism of industrial style to become the centerpiece of your

environment with a strong identity.

Applications: All commerical and residential applications for both floor and wall.

Create various edge detailing & laminations for steps, pool surrounds

/ copings, as well as custom internal & external designs.