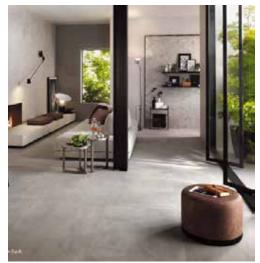

## **BOOST**

General: Boost is simplicity at its finest - the subtle clean look of concrete with

just the right balance of earthy tones. This collection surpasses the minimalism of industrial style to become the centerpiece of your

environment with a strong identity.

Applications: All commerical and residential applications for both floor and wall.

Create various edge detailing & laminations for steps, pool surrounds

/ copings, as well as custom internal & external designs.