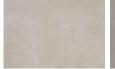

## **BOOST**

General: Boost is simplicity at its finest - the subtle clean look of concrete with

just the right balance of earthy tones. This collection surpasses the minimalism of industrial style to become the centerpiece of your

environment with a strong identity.

Applications: All commerical and residential applications for both floor and wall.

Create various edge detailing & laminations for steps, pool surrounds

/ copings, as well as custom internal & external designs.

WHITE PEARL GREY SMOKE TARMAC

info@csaustralia.com.au www.ceramicsurfacesaustralia.com.au

Origin: Italy

Availability: Matte

 1200 x 2400 x 9mm
 1200 x 1200 x 9mm
 750 x 1500 x 9mm

 600 x 1200 x 9mm
 600 x 600 x 9mm
 750 x 750 x 9mm