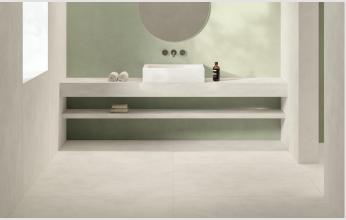

|
|               | 3D Loop surface in 10mm - GLOW, SHELL & ICE colours:<br>500 x 1200 x 10mm                                                     |
|               | Life surface in 10mm - SHELL, SIENNA & OLIVE colours:<br>500 x 1200 x 10mm                                                    |
| Appearance:   | Muted Earthy Coloured Concrete                                                                                                |
| Production:   | Pressed & Rectified porcelain                                                                                                 |
| Technical:    | Fire and Frost Resistant<br>Chemical and Stain Resistant<br>Water porosity – less than 1.0%<br>Scratch resistant<br>Zero VOCS |

OLIVE feature vanity wall with ICE floor & walls