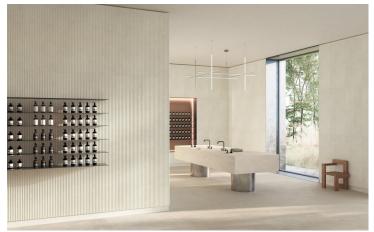

## **BOOST EXPRESSION - Ceramic Wall**

General: This decorative range of large format wall tiles has been created by Sicilian-born architect & interior designer Elisa Ossino to pefectly co-odinate with the extensive Boost Expression porcelain floor at wall tiles & slabs. Using tonal variations and decorative surface reliefs, these ceramic coverings are unmistakably beautiful.

Applications: All commerical and residential applications for wall use ONLY.

3D Flute walls

Suppliers of the finest info@csa www.cer

info@csaustralia.com.au www.ceramicsurfacesaustralia.com.au

| Origin:       | Italy                                                                                                                         |
|---------------|-------------------------------------------------------------------------------------------------------------------------------|
| Availability: | Matt surface in 8.5mm - All Colours:<br>500 x 1200 x 8.5mm                                                                    |
|               | Grain surface in 10mm - GLOW & SHELL colours Only:<br>500 x 1200 x 10mm                                                       |
|               | 3D Flute surface in 10mm - GLOW, SHELL & ICE colours:<br>500 x 1200 x 10mm                                                    |
|               | 3D Loop surface in 10mm - GLOW, SHELL & ICE colours:<br>500 x 1200 x 10mm                                                     |
|               | Life surface in 10mm - SHELL, SIENNA & OLIVE colours:<br>500 x 1200 x 10mm                                                    |
| Appearance:   | Muted Earthy Coloured Concrete                                                                                                |
| Production:   | Pressed & Rectified porcelain                                                                                                 |
| Technical:    | Fire and Frost Resistant<br>Chemical and Stain Resistant<br>Water porosity – less than 1.0%<br>Scratch resistant<br>Zero VOCS |