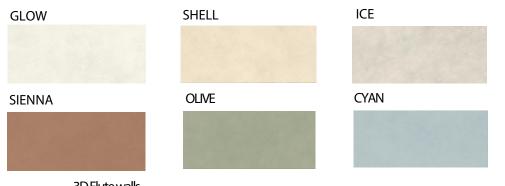

Applications: All commerical and residential applications for wall use ONLY.

3D Flute walls

Suppliers of the finest info@csa www.cer

info@csaustralia.com.au www.ceramicsurfacesaustralia.com.au

| Origin:       | Italy                                                                                                                         |
|---------------|-------------------------------------------------------------------------------------------------------------------------------|
| Availability: | Matt surface in 8.5mm - All Colours:<br>500 x 1200 x 8.5mm                                                                    |
|               | Grain surface in 10mm - GLOW & SHELL colours Only:<br>500 x 1200 x 10mm                                                       |
|               | 3D Flute surface in 10mm - GLOW, SHELL & ICE colours:<br>500 x 1200 x 10mm                                                    |
|               | 3D Loop surface in 10mm - GLOW, SHELL & ICE colours:<br>500 x 1200 x 10mm                                                     |
|               | Life surface in 10mm - SHELL, SIENNA & OLIVE colours:<br>500 x 1200 x 10mm                                                    |
| Appearance:   | Muted Earthy Coloured Concrete                                                                                                |
| Production:   | Pressed & Rectified porcelain                                                                                                 |
| Technical:    | Fire and Frost Resistant<br>Chemical and Stain Resistant<br>Water porosity – less than 1.0%<br>Scratch resistant<br>Zero VOCS |