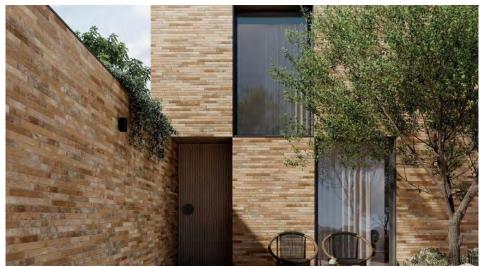

|
|                                                     |                                                            |        |          |       |       |      |       |
|                                                     | Chemical Resistant<br>Frost Resistant                      |        |          |       |       |      |       |
|                                                     |                                                            |        |          |       |       |      |       |
| Slip Resistance:                                    | R10/P3                                                     |        |          |       |       |      |       |





# Suppliers of the finest

info@csaustralia.com.au www.ceramicsurfacesaustralia.com.au



MULTICOLOUR Wall & Facade



#### PEARL Herringbone Floor



#### COTTO Wall



#### SMOKE Fireplace





MUD Herringbone floor & WHITE Splashback



## MUD Wall & Fireplace surround



#### NAPA and SAND Walls



## SAND Splashback