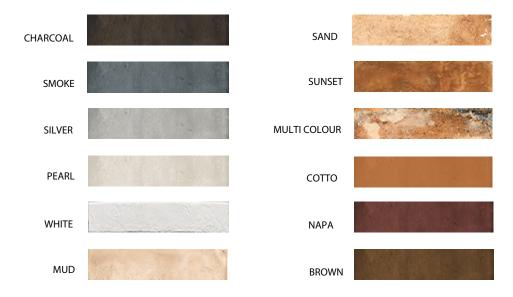

NOLITA is available in twelve different colourways, including more variegated shades and others with more solid hues, to meet every style and design requirement. Its dimensions of 48x450mm and elongated shape make it perfect fro creating striking visual appeal in any room environment.

Applications: Commercial & residential internal & external floors and walls, including facades wall features, splash backs and alike.

| Origin:                                             | Italy                                                      |        |          |       |       |      |       |
|-----------------------------------------------------|------------------------------------------------------------|--------|----------|-------|-------|------|-------|
| Colours:                                            | Charcoal                                                   | Smoke  | Silver   | Pearl | White | Mud  |       |
|                                                     | Sand                                                       | Sunset | Multicol | our ( | Cotto | Napa | Brown |
| Sizes:                                              | 48 x 450 x 9.5mm                                           |        |          |       |       |      |       |
|                                                     | Corner Pieces:                                             |        |          |       |       |      |       |
|                                                     | 100 x 170 x 48mm                                           |        |          |       |       |      |       |
| Туре:                                               | Porcelain                                                  |        |          |       |       |      |       |
| Appearance:                                         | Coloured Matt Brick                                        |        |          |       |       |      |       |
| Production: Double pressed using digital technology |                                                            |        |          |       |       |      |       |
| Technical: Water Absorption < 0.2%                  |                                                            |        |          |       |       |      |       |
|                                                     | Scratch Resistant<br>Stain Resistant<br>Chemical Resistant |        |          |       |       |      |       |
|                                                     |                                                            |        |          |       |       |      |       |
|                                                     | Chemical Resistant<br>Frost Resistant                      |        |          |       |       |      |       |
|                                                     |                                                            |        |          |       |       |      |       |
| Slip Resistance:                                    | R10/P3                                                     |        |          |       |       |      |       |