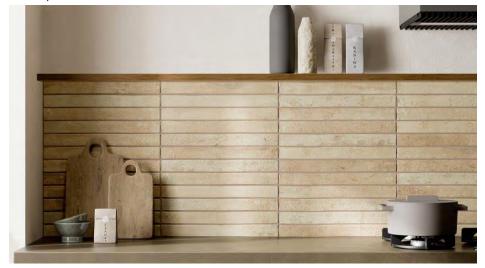

| Chemical Resistant<br>Frost Resistant                      |        |          |       |       |      |       |
|                                                     |                                                            |        |          |       |       |      |       |
| Slip Resistance:                                    | R10/P3                                                     |        |          |       |       |      |       |





# Suppliers of the finest

info@csaustralia.com.au www.ceramicsurfacesaustralia.com.au



MULTICOLOUR Wall & Facade



#### PEARL Herringbone Floor



#### COTTO Wall



#### SMOKE Fireplace





MUD Herringbone floor & WHITE Splashback



## MUD Wall & Fireplace surround



#### NAPA and SAND Walls



## SAND Splashback