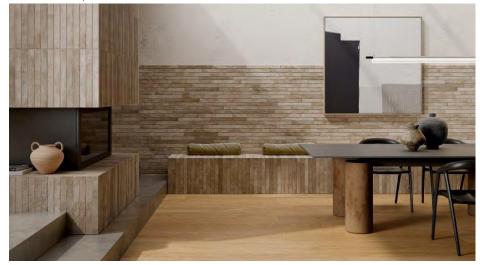

#### SMOKE Fireplace

MUD Herringbone floor & WHITE Splashback

## MUD Wall & Fireplace surround