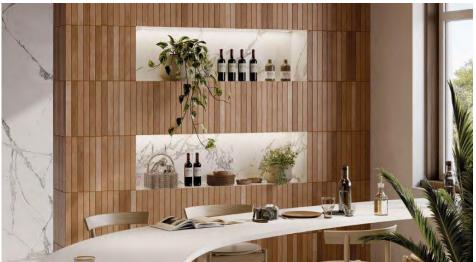

|                                                            |        |          |       |       |      |       |
|                                                     | Chemical Resistant<br>Frost Resistant                      |        |          |       |       |      |       |
|                                                     |                                                            |        |          |       |       |      |       |
| Slip Resistance:                                    | R10/P3                                                     |        |          |       |       |      |       |





# Suppliers of the finest

info@csaustralia.com.au www.ceramicsurfacesaustralia.com.au



MULTICOLOUR Wall & Facade



#### PEARL Herringbone Floor



#### COTTO Wall



#### SMOKE Fireplace





MUD Herringbone floor & WHITE Splashback



## MUD Wall & Fireplace surround



#### NAPA and SAND Walls



## SAND Splashback