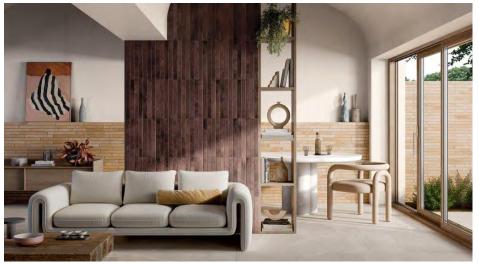

| Chemical Resistant<br>Frost Resistant                      |        |          |       |       |      |       |
|                                                     |                                                            |        |          |       |       |      |       |
| Slip Resistance:                                    | R10/P3                                                     |        |          |       |       |      |       |





# Suppliers of the finest

info@csaustralia.com.au www.ceramicsurfacesaustralia.com.au



MULTICOLOUR Wall & Facade



#### PEARL Herringbone Floor



#### COTTO Wall



#### SMOKE Fireplace





MUD Herringbone floor & WHITE Splashback



## MUD Wall & Fireplace surround



#### NAPA and SAND Walls



## SAND Splashback