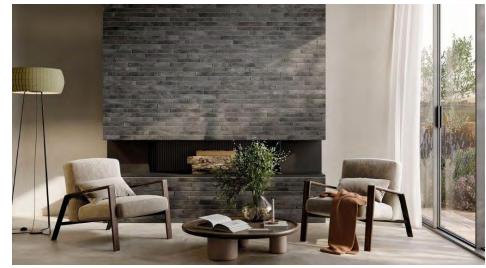

#### SMOKE Fireplace

MUD Herringbone floor & WHITE Splashback

## MUD Wall & Fireplace surround