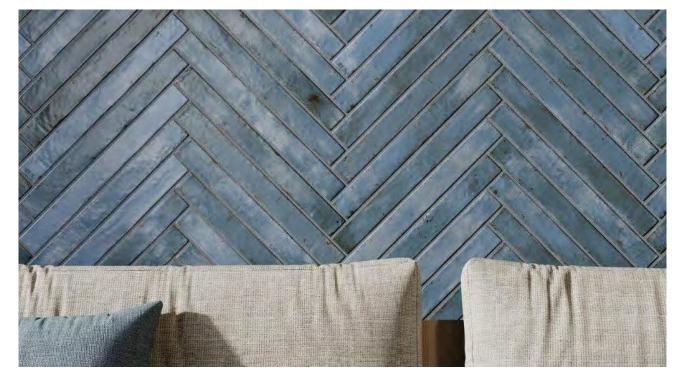

## **GRAFFITI**

General:

Spaces designed and reinterpreted through colour, and a mix of craftsmanship & technology. Graffiti expands on the traditional brick appearance in a size of 48x450mm in ten matt effect finishes. Rich material colours for modern designed spaces - be it horizontal, vertical or herringbone patterns. This range of cool tints such as White, Light Grey and Ivory create quiet and elegant designs, while tones such as Blue and Sky recreate serenity and freshness. No less special are the Aquamarine and Green colours inspired by the shades of nature, and the classic Charcoal, Beige and Red colours for more urban spaces.

Aquamarine Red Green Blue Charcoal

Sizes: 48 x 450 x 9.5mm

Corner Pieces: 100 x 170 x 48mm

Type: Porcelain

Appearance: Coloured Matt Brick

Production: Double pressed using digital technology

Technical: Water Absorption < 0.2%

Scratch Resistant Stain Resistant Chemical Resistant Frost Resistant

Slip Resistance: R9

SKY Wall

■ !! « WERY SERIOUS COOKBOOK

AQUAMARINE Splashback

BLUE Herringbone Wall