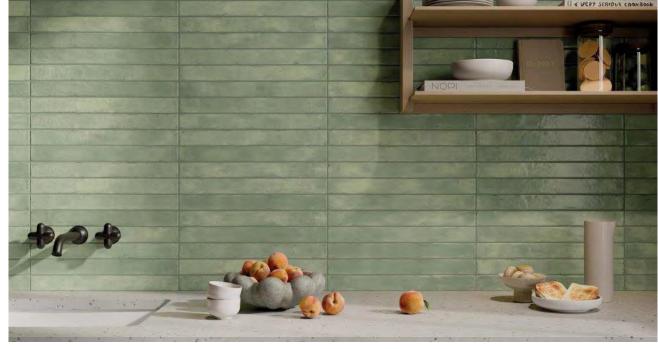

## **GRAFFITI**

General:

Spaces designed and reinterpreted through colour, and a mix of craftsmanship & technology. Graffiti expands on the traditional brick appearance in a size of 48x450mm in ten matt effect finishes. Rich material colours for modern designed spaces - be it horizontal, vertical or herringbone patterns. This range of cool tints such as White, Light Grey and Ivory create quiet and elegant designs, while tones such as Blue and Sky recreate serenity and freshness. No less special are the Aquamarine and Green colours inspired by the shades of nature, and the classic Charcoal, Beige and Red colours for more urban spaces.

Aquamarine Red Green Blue Charcoal

Sizes: 48 x 450 x 9.5mm

Corner Pieces: 100 x 170 x 48mm

Type: Porcelain

Appearance: Coloured Matt Brick

Production: Double pressed using digital technology

Technical: Water Absorption < 0.2%

Scratch Resistant Stain Resistant Chemical Resistant Frost Resistant

Slip Resistance: R9

SKY Wall

■ !! « WERY SERIOUS COOKBOOK

AQUAMARINE Splashback

BLUE Herringbone Wall