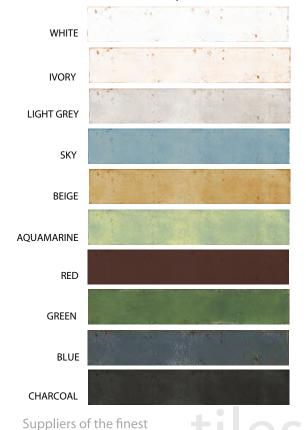

## **GRAFFITI**

General:

Spaces designed and reinterpreted through colour, and a mix of craftsmanship & technology. Graffiti expands on the traditional brick appearance in a size of 48x450mm in ten matt effect finishes. Rich material colours for modern designed spaces - be it horizontal, vertical or herringbone patterns. This range of cool tints such as White, Light Grey and Ivory create quiet and elegant designs, while tones such as Blue and Sky recreate serenity and freshness. No less special are the Aquamarine and Green colours inspired by the shades of nature, and the classic Charcoal, Beige and Red colours for more urban spaces.

Applications:

Commercial & residential internal & external walls, including facades wall features, splash backs and alike.

info@csaustralia.com.au www.ceramicsurfacesaustralia.com.au Origin: Italy

Colours: White Ivory Light Grey Sky Beige

Aquamarine Red Green Blue Charcoal

Sizes: 48 x 450 x 9.5mm

Corner Pieces: 100 x 170 x 48mm

Type: Porcelain

Appearance: Coloured Matt Brick

Production: Double pressed using digital technology

Technical: Water Absorption < 0.2%