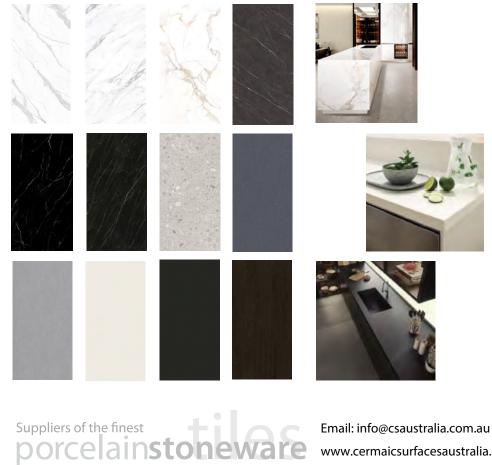

## CSA XL - NB 12mm & 6mm Slabs

- Detailed MARBLE, STONE, CONCRETE, METAL & SOLID effect General: porcelains decorate spaces with natural simplicity. With extraordinary creative potential, these large formats acquire even more earthy, expressive strength - with a totally natural touch.
- **Applications:** From wall and floor coverings to furnishing elements, including bathroom vanities or kitchen bench tops, retail counters and table tops. Suitable for residential and commercial environments, with both indoor and outdoor applications.

www.cermaicsurfacesaustralia.com.au

| Origin:             | China                                                                                                                                                                                                                                                                                                      |                                                                |                      |
|---------------------|------------------------------------------------------------------------------------------------------------------------------------------------------------------------------------------------------------------------------------------------------------------------------------------------------------|----------------------------------------------------------------|----------------------|
| Colours:<br>Sizes & | MARBLE<br>Carrara Pure<br>Statuario Original<br>Golden Vein Calacatta<br>Grigio Royal<br>Marquina Black<br>Golden Lauren                                                                                                                                                                                   | FINISHES<br>Natural<br>Silk<br>Silk<br>Silk<br>Natural<br>Silk | 6mm in Polished ONLY |
|                     | STONE<br>Ceppo Stone<br>Black Night                                                                                                                                                                                                                                                                        | Natural<br>Natural                                             | 6mm Not Available    |
|                     | CONCRETE<br>Grey Cement                                                                                                                                                                                                                                                                                    | Natural                                                        | 6mm Not Available    |
|                     | SOLID<br>Pure White<br>Pure Black                                                                                                                                                                                                                                                                          | Silk<br>Silk                                                   |                      |
|                     | METAL<br>Iron Rust                                                                                                                                                                                                                                                                                         | Natural                                                        |                      |
| Thickness:          | 1600 x 3200 x 6mm                                                                                                                                                                                                                                                                                          | 1600 x 3200 x 1                                                | 2mm                  |
| Туре:               | Full coloured body porcelain with rectified edges                                                                                                                                                                                                                                                          |                                                                |                      |
| Production:         | Specialized machinery for technical porcelain slab production<br>Includes fibreglass mesh backing for ease of handling & processing                                                                                                                                                                        |                                                                |                      |
| Technical:          | Water Absorption less than 0.05%<br>Frost Resistance - Frost Proof<br>Stain Resistant (Class 5)<br>Chemical & Acid Resistant (Class 5)<br>Scratch Resistant - MOHS 6<br>Fire Retardant - 'Class A1'<br>Zero - VOCS, PVC, Formaldehyde or Allergens<br>Breaking Strength - 12mm = 495 Kg/cm 6mm = 102 Kg/cm |                                                                |                      |