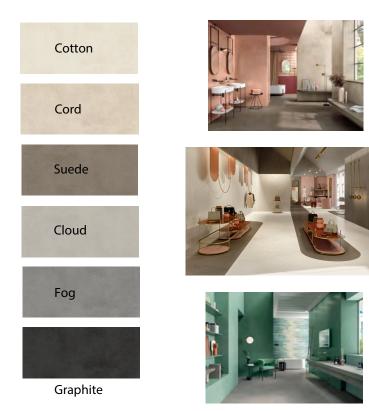

## CSA XL - AS 6mm PRISM Slabs - Resin look

- General: PRISM is inspired by hand trowelled resin, creating colour depth and graphic detail in 13 original hues, evoking Italian culture in a contemporary manner. These wall slabs recreate threedimensional effects with uneven colour and harmonious graphics - stunning in both ambience and design.
- Applications: From wall and floor coverings to furnishing elements, including bathroom vanities, retail counters and table tops. Suitable for residential and commercial environments, and both indoor and outdoor applications.

Suppliers of the finest

| Origin:          | Italy                                                                                                                                                                                                                                                   |              |
|------------------|---------------------------------------------------------------------------------------------------------------------------------------------------------------------------------------------------------------------------------------------------------|--------------|
| Colours:         | Cotton<br>Cord<br>Suede<br>Cloud<br>Fog<br>Graphite<br>Bloom<br>Caramel<br>Grape<br>Dusk<br>Midnight<br>Moss<br>Emerald                                                                                                                                 | Decor: Brush |
| Finishes:        | MATT Only                                                                                                                                                                                                                                               |              |
| Thickness:       | бmm                                                                                                                                                                                                                                                     |              |
| Size:            | 1200x2780mm                                                                                                                                                                                                                                             |              |
| Туре:            | Porcelain with rectified edges                                                                                                                                                                                                                          |              |
| Production:      | Specialized machinery for technical porcelain slab production                                                                                                                                                                                           |              |
| Technical:       | Water Absorption less than 0.05%<br>Frost Resistance - Frost Proof<br>Stain Resistant (Class 5)<br>Chemical & Acid Resistant (Class 5)<br>Scratch Resistant - Matt MOHS 6<br>Fire Retardant - 'Class A1'<br>Zero - VOCS, PVC, Formaldehyde or Allergens |              |
| Slip Resistance: | Matt BPN P3                                                                                                                                                                                                                                             |              |