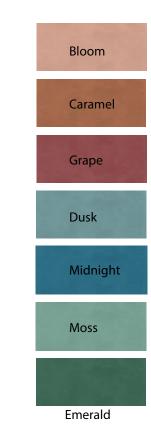

Suppliers of the finest

| Origin:          | Italy                                                                                                                                                                                                                                                   |              |
|------------------|---------------------------------------------------------------------------------------------------------------------------------------------------------------------------------------------------------------------------------------------------------|--------------|
| Colours:         | Cotton<br>Cord<br>Suede<br>Cloud<br>Fog<br>Graphite<br>Bloom<br>Caramel<br>Grape<br>Dusk<br>Midnight<br>Moss<br>Emerald                                                                                                                                 | Decor: Brush |
| Finishes:        | MATT Only                                                                                                                                                                                                                                               |              |
| Thickness:       | бmm                                                                                                                                                                                                                                                     |              |
| Size:            | 1200x2780mm                                                                                                                                                                                                                                             |              |
| Туре:            | Porcelain with rectified edges                                                                                                                                                                                                                          |              |
| Production:      | Specialized machinery for technical porcelain slab production                                                                                                                                                                                           |              |
| Technical:       | Water Absorption less than 0.05%<br>Frost Resistance - Frost Proof<br>Stain Resistant (Class 5)<br>Chemical & Acid Resistant (Class 5)<br>Scratch Resistant - Matt MOHS 6<br>Fire Retardant - 'Class A1'<br>Zero - VOCS, PVC, Formaldehyde or Allergens |              |
| Slip Resistance: | Matt BPN P3                                                                                                                                                                                                                                             |              |