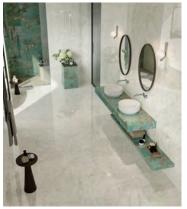

## Suppliers of the finest porcelainstoneware

Crystal White

info@csaustralia.com.au www.ceramicsurfacesaustralia.com.au

| Origin:       | Italy                                                                                                             |
|---------------|-------------------------------------------------------------------------------------------------------------------|
| Availability: | POLISHED<br>1200 x 2780 x 6mm<br>1200 x 1200 x 9mm<br>600 x 1200 x 9mm                                            |
| Туре:         | Technical Porcelain Stoneware                                                                                     |
| Appearance:   | Authentic Luxury Stones                                                                                           |
| Production:   | Pressed & Rectified porcelain                                                                                     |
| Technical:    | Fire and Frost Resistant<br>Chemical and Stain Resistant<br>Water porosity – less than 0.05%<br>Scratch resistant |

## HABITAT Furnishings POLISHED and SILK in 12mm thickness

Calacatta Black

Exotic Green