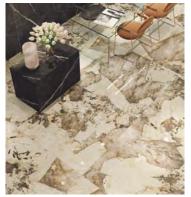

## GALA by Marvel

- General: Inspired by five natural stones with artistic beauty, Gala is a collection of exclusive surfaces with a strong personality and distinctive colours. These reproductions of original marbles, granites and quartzites from an array of countries are stunning in their detail and graphic depth all while being produced in sustainable porcelain stoneware.
- Applications: A specialty for private & public spaces, and commerical and hospitality

## Suppliers of the finest porcelainstoneware

Crystal White

info@csaustralia.com.au www.ceramicsurfacesaustralia.com.au

| Origin:       | Italy                                                                                                             |
|---------------|-------------------------------------------------------------------------------------------------------------------|
| Availability: | POLISHED<br>1200 x 2780 x 6mm<br>1200 x 1200 x 9mm<br>600 x 1200 x 9mm                                            |
| Туре:         | Technical Porcelain Stoneware                                                                                     |
| Appearance:   | Authentic Luxury Stones                                                                                           |
| Production:   | Pressed & Rectified porcelain                                                                                     |
| Technical:    | Fire and Frost Resistant<br>Chemical and Stain Resistant<br>Water porosity – less than 0.05%<br>Scratch resistant |