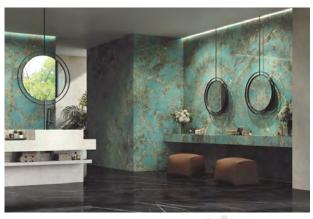

Amazzonite

## HABITAT Furnishings POLISHED and SILK in 12mm thickness

Calacatta Black

Exotic Green