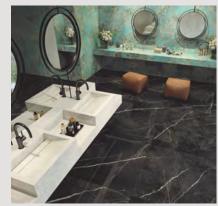

## HABITAT Furnishings POLISHED and SILK in 12mm thickness

Calacatta Black

Exotic Green