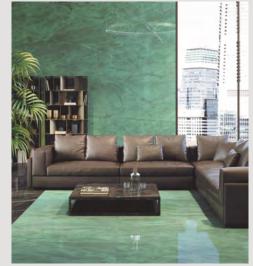

## HABITAT Furnishings POLISHED and SILK in 12mm thickness

Calacatta Black

Exotic Green