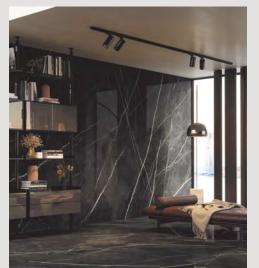

## GALA by Marvel

- General: Inspired by five natural stones with artistic beauty, Gala is a collection of exclusive surfaces with a strong personality and distinctive colours. These reproductions of original marbles, granites and quartzites from an array of countries are stunning in their detail and graphic depth all while being produced in sustainable porcelain stoneware.
- Applications: A specialty for private & public spaces, and commerical and hospitality

## HABITAT Furnishings POLISHED and SILK in 12mm thickness

Calacatta Black

Exotic Green