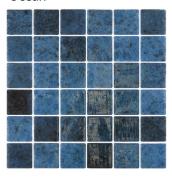

spas, saunas, bathrooms, and commercial wet areas.

Jade

Hanoi

Ocean

Suppliers of the finest porcelainstoneware

info@csaustralia.com.au www.ceramicsurfacesaustralia.com.au Origin: Spain

Colours: Jade

Hanoi Ocean

Sizes 50 x 50 x 5.6mm mosaic on 310 x 310mm sheets

& Proposals: 25 x 25 x 4.4mm mosaic on 334 x 334mm sheets

Finishes: Matt and Glossy finishes

Type: Glass Tumbled Edge Mosaic Tiles

Appearance: South Pacific water colours