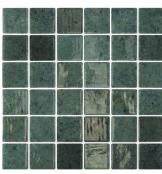

spas, saunas, bathrooms, and commercial wet areas.

Jade

Hanoi

Ocean

Suppliers of the finest porcelainstoneware

info@csaustralia.com.au www.ceramicsurfacesaustralia.com.au Origin: Spain

Colours: Jade

Hanoi Ocean

Sizes 50 x 50 x 5.6mm mosaic on 310 x 310mm sheets

& Proposals: 25 x 25 x 4.4mm mosaic on 334 x 334mm sheets

Finishes: Matt and Glossy finishes

Type: Glass Tumbled Edge Mosaic Tiles

Appearance: South Pacific water colours