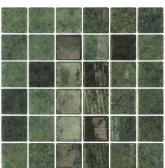

spas, saunas, bathrooms, and commercial wet areas.

Jade

Hanoi

Ocean

Suppliers of the finest porcelainstoneware

info@csaustralia.com.au www.ceramicsurfacesaustralia.com.au Origin: Spain

Colours: Jade

Hanoi Ocean

Sizes 50 x 50 x 5.6mm mosaic on 310 x 310mm sheets

& Proposals: 25 x 25 x 4.4mm mosaic on 334 x 334mm sheets

Finishes: Matt and Glossy finishes

Type: Glass Tumbled Edge Mosaic Tiles

Appearance: South Pacific water colours