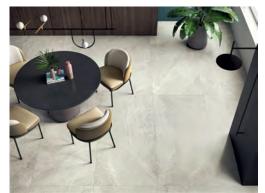

Origin: Italy

Colours: Chalk

Greige Silver Graphite

Applications:

Advance is designed to accompany modern life in all of its activities and settings: from public and high-traffic work spaces to prestigious, residential, and luxurious environments - both indoors and out.