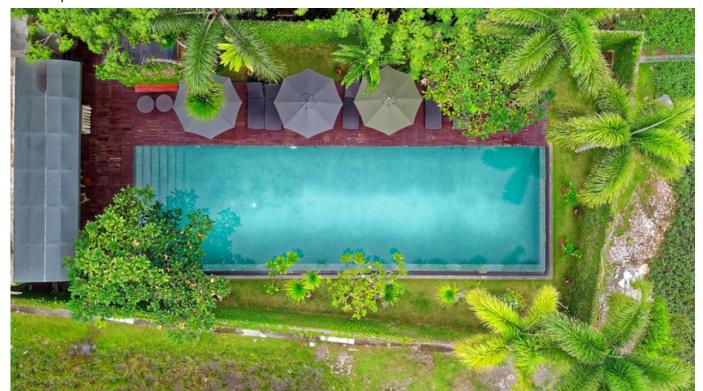

spas, saunas, bathrooms, and commercial wet areas.

ltica

Feroe

Corfu

Milos

Delfos

Capri

Suppliers of the finest porcelainstoneware

info@csaustralia.com.au www.ceramicsurfacesaustralia.com.au Origin: Spain

Colours: Itica

Feroe Corfu Milos Delfos Capri Elba

Sizes 25 x 25 x 4.4mm mosaic on 334 x 334mm sheets

Finishes: Matt and Glossy finishes