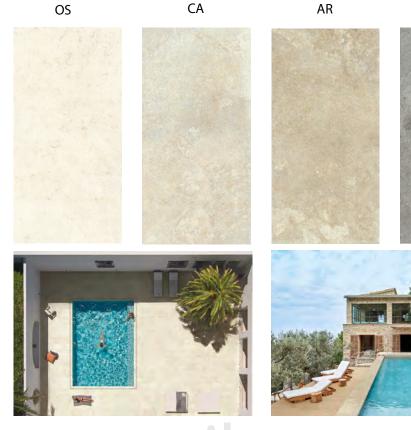

## **UNI STONE**

General: The beauty of Mediterranean limestone has been reproduced with the latest innovation in 3D surface technology in porcelain stoneware, to deliver the realistic vibrant life of these stones. They have also been developed in anti slip surfaces but retaining a soft surfaces feel - perfect for both indoor and outdoor environments.

Applications: All commerical and residential applications for both floor and wall. Create various edge detailing & laminations for steps, pool surrounds / copings, plus various mosaics designs.

Suppliers of the finest porcelainstoneware