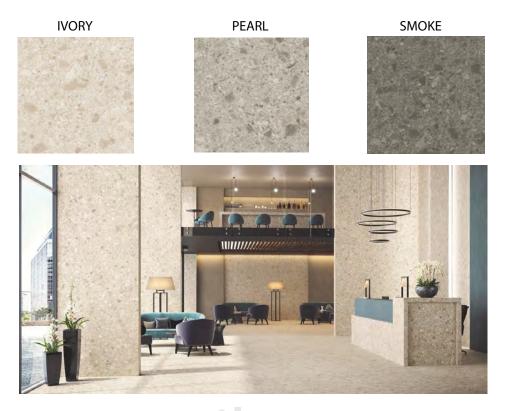

## **BOOST MIX**

- This subtle play on Ceppo stone has been created in 3 modern General: warm tones, with the versatility to cover any surface with striking individuality and amazing durability. The original Ceppo stone was formed through the ages between the rocks of Mount Clemo and the waters of Lake Iseo in Italy. Boost Mix now takes this beautiful environment in design excellence throughout the world.
- Applications: All commerical and residential applications for both floor and wall. Create various edge detailing & laminations for steps, pool surrounds / copings, as well as custom internal & external designs.

## Suppliers of the finest

info@csaustralia.com.au www.ceramicsurfacesaustralia.com.au

| Origin:       | Italy                                                                                 |
|---------------|---------------------------------------------------------------------------------------|
| Availability: | Matte:<br>1200 x 1200 x 9mm<br>600 x 1200 x 9mm<br>600 x 600 x 9mm<br>300 x 600 x 9mm |