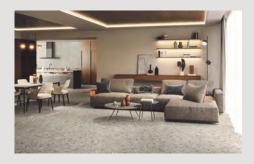

## **BOOST MIX**

- This subtle play on Ceppo stone has been created in 3 modern General: warm tones, with the versatility to cover any surface with striking individuality and amazing durability. The original Ceppo stone was formed through the ages between the rocks of Mount Clemo and the waters of Lake Iseo in Italy. Boost Mix now takes this beautiful environment in design excellence throughout the world.
- Applications: All commerical and residential applications for both floor and wall. Create various edge detailing & laminations for steps, pool surrounds / copings, as well as custom internal & external designs.