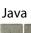

Colours: Tikal All finishes

Koh Pai All finishes Bacan All finishes Java All finishes

Batur Silk Antislip ONLY Chukum Silk Antislip ONLY

Sizes 50 x 50 x 5.6mm mosaic on 310 x 310mm sheets

Finishes: Mist, Glossy and Silk Antislip

## Glossy finishes:

Tikal pool mosaics

Bacan pool mosaics

Koh Pai pool mosaics

Chukum pool mosaics