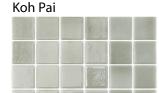

Colours: Tikal All finishes

Koh Pai All finishes Bacan All finishes Java All finishes

Batur Silk Antislip ONLY Chukum Silk Antislip ONLY

Sizes 50 x 50 x 5.6mm mosaic on 310 x 310mm sheets

Finishes: Mist, Glossy and Silk Antislip

## Glossy finishes:

Tikal pool mosaics

Bacan pool mosaics

Koh Pai pool mosaics

Chukum pool mosaics