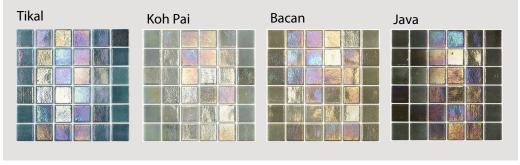

Colours: Tikal All finishes

Koh Pai All finishes Bacan All finishes Java All finishes

Batur Silk Antislip ONLY Chukum Silk Antislip ONLY

Sizes 50 x 50 x 5.6mm mosaic on 310 x 310mm sheets

Finishes: Mist, Glossy and Silk Antislip

Type: Glass Tumbled Edge Mosaic Tiles

Appearance: Lagoon water colours

Production: Recycled digital coloured glass Technology

Technical: Stain Resistant (Class 5) - food & beverage

Fire Retardant – (Class 0)