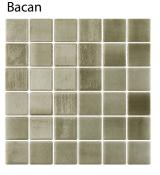

Colours: Tikal All finishes

Koh Pai All finishes Bacan All finishes Java All finishes

Batur Silk Antislip ONLY Chukum Silk Antislip ONLY

Sizes 50 x 50 x 5.6mm mosaic on 310 x 310mm sheets

Finishes: Mist, Glossy and Silk Antislip

## Glossy finishes:

Tikal pool mosaics

Bacan pool mosaics

Koh Pai pool mosaics

Chukum pool mosaics