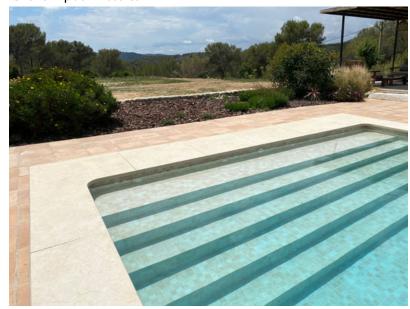

## LAGOON - Glass Pool Mosaics

General: The Lagoon collection of recycled glass mosaics recreates the

varying moods of crystal water lagoons - sparkling with fresh mountain water from waterfalls above. Produced in Mist, Glossy and Silk Antislip finishes - to cover all wet areas uses. Available in 6 colourways in 50x50x5.6mm mosaic format. A polyurethane system of dot mounting allows total tile adhesion between the tile back key and the substrate.

Applications: Suitable for all swimming pool and wet wall applications, including

spas, saunas, bathrooms, and commercial wet areas.

Suppliers of the finest

info@csaustralia.com.au www.ceramicsurfacesaustralia.com.au Origin: Spain

Colours: Tikal All finishes

Koh Pai All finishes Bacan All finishes Java All finishes

Batur Silk Antislip ONLY Chukum Silk Antislip ONLY

Sizes 50 x 50 x 5.6mm mosaic on 310 x 310mm sheets

Finishes: Mist, Glossy and Silk Antislip

Type: Glass Tumbled Edge Mosaic Tiles

Appearance: Lagoon water colours

Production: Recycled digital coloured glass Technology

Technical: Stain Resistant (Class 5) - food & beverage

Fire Retardant – (Class 0)