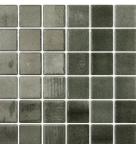

Colours: Tikal All finishes

Koh Pai All finishes Bacan All finishes Java All finishes

Batur Silk Antislip ONLY Chukum Silk Antislip ONLY

Sizes 50 x 50 x 5.6mm mosaic on 310 x 310mm sheets

Finishes: Mist, Glossy and Silk Antislip