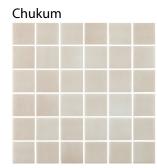

Colours: Tikal All finishes

Koh Pai All finishes Bacan All finishes Java All finishes

Batur Silk Antislip ONLY Chukum Silk Antislip ONLY

Sizes 50 x 50 x 5.6mm mosaic on 310 x 310mm sheets

Finishes: Mist, Glossy and Silk Antislip

## Glossy finishes:

Tikal pool mosaics

Bacan pool mosaics

Koh Pai pool mosaics

Chukum pool mosaics