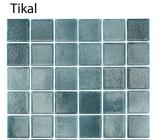

Colours: Tikal All finishes

Koh Pai All finishes Bacan All finishes Java All finishes

Batur Silk Antislip ONLY Chukum Silk Antislip ONLY

Sizes 50 x 50 x 5.6mm mosaic on 310 x 310mm sheets

Finishes: Mist, Glossy and Silk Antislip

## Glossy finishes:

Tikal pool mosaics

Bacan pool mosaics

Koh Pai pool mosaics

Chukum pool mosaics