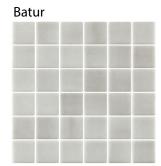

Colours: Tikal All finishes

Koh Pai All finishes Bacan All finishes Java All finishes

Batur Silk Antislip ONLY Chukum Silk Antislip ONLY

Sizes 50 x 50 x 5.6mm mosaic on 310 x 310mm sheets

Finishes: Mist, Glossy and Silk Antislip