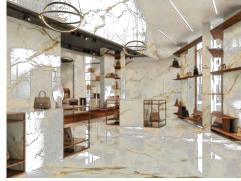

## Shine by Marvel

General:

Shine is inspired by the white marbles of Italian artistic tradition, and explores surfaces that are unique in their purity, colour and brightness. Four light tones of Calacatta and Statuario with surfaces traversed by warm and cool veins make up this series white look marbles - with applications on wall, floor and furnishings - with continuous vein and book matched slabs & large format tiles. There are also a large selections of decors and mosaics to match.

Applications:

Private & public spaces, as well as commerical and hospitality

Calacatta Delicato (CD)

Calacatta Imperiale (CI)

Calacatta Prestigio (CP)

Statuario Supremo (SS)

info@csaustralia.com.au www.ceramicsurfacesaustralia.com.au