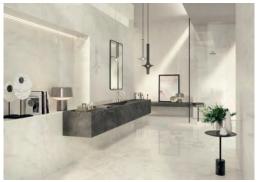

## Shine by Marvel

General:

Shine is inspired by the white marbles of Italian artistic tradition, and explores surfaces that are unique in their purity, colour and brightness. Four light tones of Calacatta and Statuario with surfaces traversed by warm and cool veins make up this series white look marbles - with applications on wall, floor and furnishings - with continuous vein and book matched slabs & large format tiles. There are also a large selections of decors and mosaics to match.

Applications:

Private & public spaces, as well as commerical and hospitality

Calacatta Delicato (CD)

Calacatta Imperiale (CI)

Calacatta Prestigio (CP)

Statuario Supremo (SS)

info@csaustralia.com.au www.ceramicsurfacesaustralia.com.au