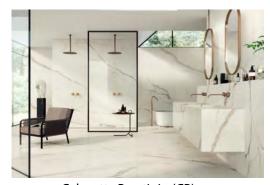

## Shine by Marvel

General:

Shine is inspired by the white marbles of Italian artistic tradition, and explores surfaces that are unique in their purity, colour and brightness. Four light tones of Calacatta and Statuario with surfaces traversed by warm and cool veins make up this series white look marbles - with applications on wall, floor and furnishings - with continuous vein and book matched slabs & large format tiles. There are also a large selections of decors and mosaics to match.

Applications:

Private & public spaces, as well as commerical and hospitality

Calacatta Delicato (CD)

Calacatta Imperiale (CI)

Calacatta Prestigio (CP)

Statuario Supremo (SS)

info@csaustralia.com.au www.ceramicsurfacesaustralia.com.au