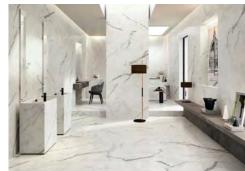

## Shine by Marvel

General:

Shine is inspired by the white marbles of Italian artistic tradition, and explores surfaces that are unique in their purity, colour and brightness. Four light tones of Calacatta and Statuario with surfaces traversed by warm and cool veins make up this series white look marbles - with applications on wall, floor and furnishings - with continuous vein and book matched slabs & large format tiles. There are also a large selections of decors and mosaics to match.

Applications:

Private & public spaces, as well as commerical and hospitality

Calacatta Delicato (CD)

Calacatta Imperiale (CI)

Calacatta Prestigio (CP)

Statuario Supremo (SS)

info@csaustralia.com.au www.ceramicsurfacesaustralia.com.au