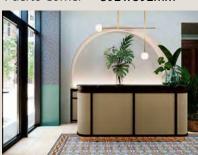

## ALTEA

General:

Inspired by Portuguese design and Brazilian old world colour - the Altea collection presents bespoke designs of important influences that have become timeless reminders of the eighteenth and nineteenth centuries, with similar designs still found in historic cities throughout southern Europe and the Caribbean. The 592x592x10mm tiles are pre-scored to a 195x195mm size to recreate the original smaller tile format, and making laying easy and at the same time creating a seamless floor with no tile pictiure framing once fully grouted. With the 497x995x20mm outdoor option, you can continue this decorative ambience outside with the hard wearing and slip rated properties of porcelain stoneware. Suitable for all interiors & exteriors, retail fit outs, private homes,

**Applications:** public spaces, commercial spaces and hospitality projects. Pinar Olivo Corbeta Puerto

|          | 01110 |
|----------|-------|
| TO STORE |       |
|          | 20    |
|          |       |