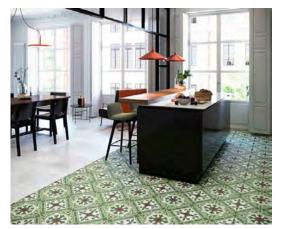

## ALTEA

General:

Inspired by Portuguese design and Brazilian old world colour - the Altea collection presents bespoke designs of important influences that have become timeless reminders of the eighteenth and nineteenth centuries, with similar designs still found in historic cities throughout southern Europe and the Caribbean. The 592x592x10mm tiles are pre-scored to a 195x195mm size to recreate the original smaller tile format, and making laying easy and at the same time creating a seamless floor with no tile pictiure framing once fully grouted. With the 497x995x20mm outdoor option, you can continue this decorative ambience outside with the hard wearing and slip rated properties of porcelain stoneware. Suitable for all interiors & exteriors, retail fit outs, private homes,

**Applications:** public spaces, commercial spaces and hospitality projects. Pinar Olivo Corbeta Puerto

|          | 01110 |
|----------|-------|
| TO STORE |       |
|          | 20    |
|          |       |