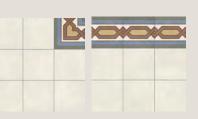

Puerto 592 x 592mm 497 x 995mm

Puerto Frieze 592 x 592mm Puerto Corner 592 x 592mm

Type: Fully vitrified porcelain structure with rectified edges

Thickness: 592x592mm=10mm 497x995mm=20mm

Appearance: Bespoke decorative tiles in Natural finish & 20mm Outdoor finish