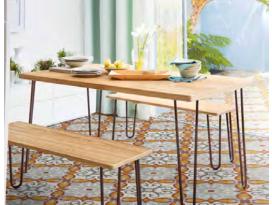

## ALTEA

General:

Inspired by Portuguese design and Brazilian old world colour - the Altea collection presents bespoke designs of important influences that have become timeless reminders of the eighteenth and nineteenth centuries, with similar designs still found in historic cities throughout southern Europe and the Caribbean. The 592x592x10mm tiles are pre-scored to a 195x195mm size to recreate the original smaller tile format, and making laying easy and at the same time creating a seamless floor with no tile pictiure framing once fully grouted. With the 497x995x20mm outdoor option, you can continue this decorative ambience outside with the hard wearing and slip rated properties of porcelain stoneware. Suitable for all interiors & exteriors, retail fit outs, private homes,

**Applications:** public spaces, commercial spaces and hospitality projects. Pinar Olivo Corbeta Puerto

|          | 01110 |
|----------|-------|
| TO STORE |       |
|          | 20    |
|          |       |