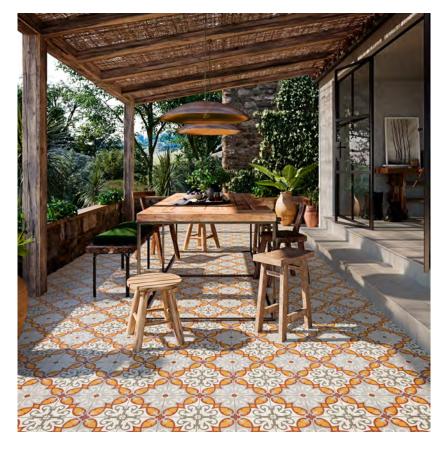

## ALTEA

General:

Inspired by Portuguese design and Brazilian old world colour - the Altea collection presents bespoke designs of important influences that have become timeless reminders of the eighteenth and nineteenth centuries, with similar designs still found in historic cities throughout southern Europe and the Caribbean. The 592x592x10mm tiles are pre-scored to a 195x195mm size to recreate the original smaller tile format, and making laying easy and at the same time creating a seamless floor with no tile pictiure framing once fully grouted. With the 497x995x20mm outdoor option, you can continue this decorative ambience outside with the hard wearing and slip rated properties of porcelain stoneware. Suitable for all interiors & exteriors, retail fit outs, private homes,

**Applications:** public spaces, commercial spaces and hospitality projects. Pinar Olivo Corbeta Puerto

|          | 01110 |
|----------|-------|
| TO STORE |       |
|          | 20    |
|          |       |