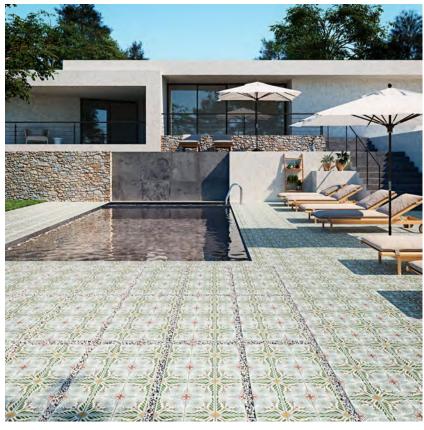

## ALTEA

General:

Inspired by Portuguese design and Brazilian old world colour - the Altea collection presents bespoke designs of important influences that have become timeless reminders of the eighteenth and nineteenth centuries, with similar designs still found in historic cities throughout southern Europe and the Caribbean. The 592x592x10mm tiles are pre-scored to a 195x195mm size to recreate the original smaller tile format, and making laying easy and at the same time creating a seamless floor with no tile pictiure framing once fully grouted. With the 497x995x20mm outdoor option, you can continue this decorative ambience outside with the hard wearing and slip rated properties of porcelain stoneware. Suitable for all interiors & exteriors, retail fit outs, private homes,

Puerto 592 x 592mm 497 x 995mm

Puerto Frieze 592 x 592mm Puerto Corner 592 x 592mm

Type: Fully vitrified porcelain structure with rectified edges

Thickness: 592x592mm=10mm 497x995mm=20mm

Appearance: Bespoke decorative tiles in Natural finish & 20mm Outdoor finish