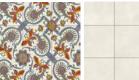

## ALTEA

General:

Inspired by Portuguese design and Brazilian old world colour - the Altea collection presents bespoke designs of important influences that have become timeless reminders of the eighteenth and nineteenth centuries, with similar designs still found in historic cities throughout southern Europe and the Caribbean. The 592x592x10mm tiles are pre-scored to a 195x195mm size to recreate the original smaller tile format, and making laying easy and at the same time creating a seamless floor with no tile pictiure framing once fully grouted. With the 497x995x20mm outdoor option, you can continue this decorative ambience outside with the hard wearing and slip rated properties of porcelain stoneware. Suitable for all interiors & exteriors, retail fit outs, private homes,

Puerto 592 x 592mm 497 x 995mm

Puerto Frieze 592 x 592mm Puerto Corner 592 x 592mm

Type: Fully vitrified porcelain structure with rectified edges

Thickness: 592x592mm=10mm 497x995mm=20mm

Appearance: Bespoke decorative tiles in Natural finish & 20mm Outdoor finish