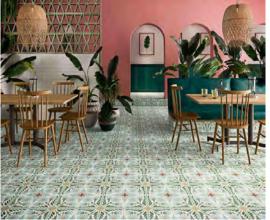

## ALTEA

General:

Inspired by Portuguese design and Brazilian old world colour - the Altea collection presents bespoke designs of important influences that have become timeless reminders of the eighteenth and nineteenth centuries, with similar designs still found in historic cities throughout southern Europe and the Caribbean. The 592x592x10mm tiles are pre-scored to a 195x195mm size to recreate the original smaller tile format, and making laying easy and at the same time creating a seamless floor with no tile pictiure framing once fully grouted. With the 497x995x20mm outdoor option, you can continue this decorative ambience outside with the hard wearing and slip rated properties of porcelain stoneware. Suitable for all interiors & exteriors, retail fit outs, private homes,

**Applications:** public spaces, commercial spaces and hospitality projects. Pinar Olivo Corbeta Puerto

|          | 01110 |
|----------|-------|
| TO STORE |       |
|          | 20    |
|          |       |