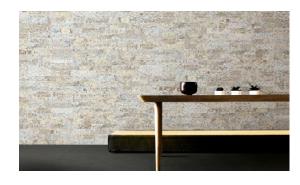

## CARPET

- General:Two tonalities Vestige and Sand have arisen from the creation of<br/>this porcelain collection characterized by its modern designs and<br/>great variation among pieces. Warm and decorative; rugs have a<br/>major infulence on the aura of any room and radiate homeliness.<br/>This is the inspiration for these these unique and exceptional pieces<br/>which exude elegance and zest in any environment
- Applications:Suitable for Floors and Wall interiors, retail fit outs, private homes,<br/>public spaces, commercial spaces and hospitality projects.

info@csauatralia.com.au

www.ceramicsurfacesaustralia.com.au

| Origin:       | Spain                                                                                                           |
|---------------|-----------------------------------------------------------------------------------------------------------------|
| Availability: | Wall 74 x 297 x 8.5mm<br>Floor 592x 592 x 10mm, 500 x 1000x 10mm, 1000 x 1000 x 10mm<br>Paver 500 x 1000 x 20mm |
| Туре:         | Wall - White body cermaic with rectified edges<br>Floor & Paver - porcelain with rectified edges                |
| Appearance:   | Decorative carpet/rug pattern in all formats                                                                    |
| Production:   | Double fired digital ink technology                                                                             |
| Technical:    | Water Absorption less than 0.02%<br>Scratch resistant<br>Stain resistant<br>Fire resistant                      |