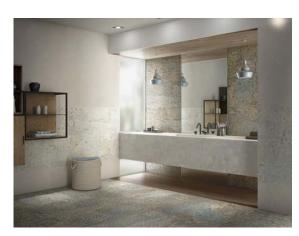

## CARPET

- General:Two tonalities Vestige and Sand have arisen from the creation of<br/>this porcelain collection characterized by its modern designs and<br/>great variation among pieces. Warm and decorative; rugs have a<br/>major infulence on the aura of any room and radiate homeliness.<br/>This is the inspiration for these these unique and exceptional pieces<br/>which exude elegance and zest in any environment
- Applications:Suitable for Floors and Wall interiors, retail fit outs, private homes,<br/>public spaces, commercial spaces and hospitality projects.

info@csauatralia.com.au

www.ceramicsurfacesaustralia.com.au

| Origin:       | Spain                                                                                                           |
|---------------|-----------------------------------------------------------------------------------------------------------------|
| Availability: | Wall 74 x 297 x 8.5mm<br>Floor 592x 592 x 10mm, 500 x 1000x 10mm, 1000 x 1000 x 10mm<br>Paver 500 x 1000 x 20mm |
| Туре:         | Wall - White body cermaic with rectified edges<br>Floor & Paver - porcelain with rectified edges                |
| Appearance:   | Decorative carpet/rug pattern in all formats                                                                    |
| Production:   | Double fired digital ink technology                                                                             |
| Technical:    | Water Absorption less than 0.02%<br>Scratch resistant<br>Stain resistant<br>Fire resistant                      |