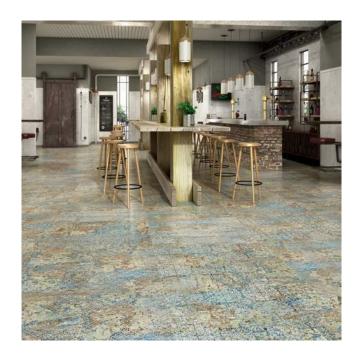

## CARPET

- General:Two tonalities Vestige and Sand have arisen from the creation of<br/>this porcelain collection characterized by its modern designs and<br/>great variation among pieces. Warm and decorative; rugs have a<br/>major infulence on the aura of any room and radiate homeliness.<br/>This is the inspiration for these these unique and exceptional pieces<br/>which exude elegance and zest in any environment
- Applications:Suitable for Floors and Wall interiors, retail fit outs, private homes,<br/>public spaces, commercial spaces and hospitality projects.

info@csauatralia.com.au

www.ceramicsurfacesaustralia.com.au

| Origin:       | Spain                                                                                                           |
|---------------|-----------------------------------------------------------------------------------------------------------------|
| Availability: | Wall 74 x 297 x 8.5mm<br>Floor 592x 592 x 10mm, 500 x 1000x 10mm, 1000 x 1000 x 10mm<br>Paver 500 x 1000 x 20mm |
| Туре:         | Wall - White body cermaic with rectified edges<br>Floor & Paver - porcelain with rectified edges                |
| Appearance:   | Decorative carpet/rug pattern in all formats                                                                    |
| Production:   | Double fired digital ink technology                                                                             |
| Technical:    | Water Absorption less than 0.02%<br>Scratch resistant<br>Stain resistant<br>Fire resistant                      |

## Sand