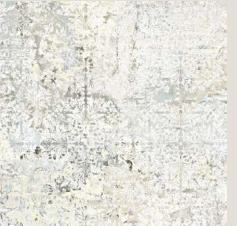

## CARPET

- General:Two tonalities Vestige and Sand have arisen from the creation of<br/>this porcelain collection characterized by its modern designs and<br/>great variation among pieces. Warm and decorative; rugs have a<br/>major infulence on the aura of any room and radiate homeliness.<br/>This is the inspiration for these these unique and exceptional pieces<br/>which exude elegance and zest in any environment
- Applications:Suitable for Floors and Wall interiors, retail fit outs, private homes,<br/>public spaces, commercial spaces and hospitality projects.

info@csauatralia.com.au

www.ceramicsurfacesaustralia.com.au

| Origin:       | Spain                                                                                                           |
|---------------|-----------------------------------------------------------------------------------------------------------------|
| Availability: | Wall 74 x 297 x 8.5mm<br>Floor 592x 592 x 10mm, 500 x 1000x 10mm, 1000 x 1000 x 10mm<br>Paver 500 x 1000 x 20mm |
| Туре:         | Wall - White body cermaic with rectified edges<br>Floor & Paver - porcelain with rectified edges                |
| Appearance:   | Decorative carpet/rug pattern in all formats                                                                    |
| Production:   | Double fired digital ink technology                                                                             |
| Technical:    | Water Absorption less than 0.02%<br>Scratch resistant<br>Stain resistant<br>Fire resistant                      |