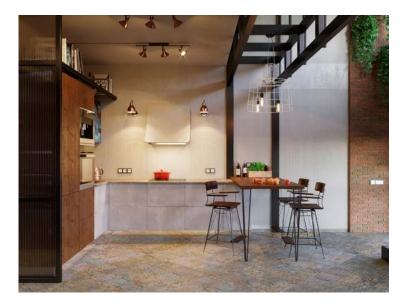

## CARPET

- General:Two tonalities Vestige and Sand have arisen from the creation of<br/>this porcelain collection characterized by its modern designs and<br/>great variation among pieces. Warm and decorative; rugs have a<br/>major infulence on the aura of any room and radiate homeliness.<br/>This is the inspiration for these these unique and exceptional pieces<br/>which exude elegance and zest in any environment
- Applications:Suitable for Floors and Wall interiors, retail fit outs, private homes,<br/>public spaces, commercial spaces and hospitality projects.

info@csauatralia.com.au

www.ceramicsurfacesaustralia.com.au

| Origin:       | Spain                                                                                                           |
|---------------|-----------------------------------------------------------------------------------------------------------------|
| Availability: | Wall 74 x 297 x 8.5mm<br>Floor 592x 592 x 10mm, 500 x 1000x 10mm, 1000 x 1000 x 10mm<br>Paver 500 x 1000 x 20mm |
| Туре:         | Wall - White body cermaic with rectified edges<br>Floor & Paver - porcelain with rectified edges                |
| Appearance:   | Decorative carpet/rug pattern in all formats                                                                    |
| Production:   | Double fired digital ink technology                                                                             |
| Technical:    | Water Absorption less than 0.02%<br>Scratch resistant<br>Stain resistant<br>Fire resistant                      |

## Sand