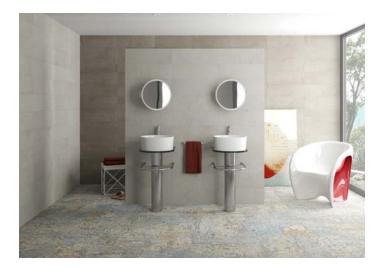

## CARPET

- General:Two tonalities Vestige and Sand have arisen from the creation of<br/>this porcelain collection characterized by its modern designs and<br/>great variation among pieces. Warm and decorative; rugs have a<br/>major infulence on the aura of any room and radiate homeliness.<br/>This is the inspiration for these these unique and exceptional pieces<br/>which exude elegance and zest in any environment
- Applications:Suitable for Floors and Wall interiors, retail fit outs, private homes,<br/>public spaces, commercial spaces and hospitality projects.

info@csauatralia.com.au

www.ceramicsurfacesaustralia.com.au

| Origin:       | Spain                                                                                                           |
|---------------|-----------------------------------------------------------------------------------------------------------------|
| Availability: | Wall 74 x 297 x 8.5mm<br>Floor 592x 592 x 10mm, 500 x 1000x 10mm, 1000 x 1000 x 10mm<br>Paver 500 x 1000 x 20mm |
| Туре:         | Wall - White body cermaic with rectified edges<br>Floor & Paver - porcelain with rectified edges                |
| Appearance:   | Decorative carpet/rug pattern in all formats                                                                    |
| Production:   | Double fired digital ink technology                                                                             |
| Technical:    | Water Absorption less than 0.02%<br>Scratch resistant<br>Stain resistant<br>Fire resistant                      |