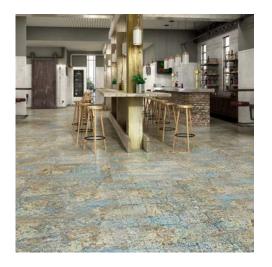

## CARPET

- General:Two tonalities Vestige and Sand have arisen from the creation of<br/>this porcelain collection characterized by its modern designs and<br/>great variation among pieces. Warm and decorative; rugs have a<br/>major infulence on the aura of any room and radiate homeliness.<br/>This is the inspiration for these these unique and exceptional pieces<br/>which exude elegance and zest in any environment
- Applications:Suitable for Floors and Wall interiors, retail fit outs, private homes,<br/>public spaces, commercial spaces and hospitality projects.

info@csauatralia.com.au

www.ceramicsurfacesaustralia.com.au

| Origin:       | Spain                                                                                                           |
|---------------|-----------------------------------------------------------------------------------------------------------------|
| Availability: | Wall 74 x 297 x 8.5mm<br>Floor 592x 592 x 10mm, 500 x 1000x 10mm, 1000 x 1000 x 10mm<br>Paver 500 x 1000 x 20mm |
| Туре:         | Wall - White body cermaic with rectified edges<br>Floor & Paver - porcelain with rectified edges                |
| Appearance:   | Decorative carpet/rug pattern in all formats                                                                    |
| Production:   | Double fired digital ink technology                                                                             |
| Technical:    | Water Absorption less than 0.02%<br>Scratch resistant<br>Stain resistant<br>Fire resistant                      |

## Sand