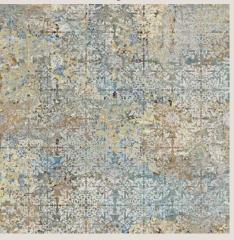

## CARPET

- General:Two tonalities Vestige and Sand have arisen from the creation of<br/>this porcelain collection characterized by its modern designs and<br/>great variation among pieces. Warm and decorative; rugs have a<br/>major infulence on the aura of any room and radiate homeliness.<br/>This is the inspiration for these these unique and exceptional pieces<br/>which exude elegance and zest in any environment
- Applications:Suitable for Floors and Wall interiors, retail fit outs, private homes,<br/>public spaces, commercial spaces and hospitality projects.

info@csauatralia.com.au

www.ceramicsurfacesaustralia.com.au

| Origin:       | Spain                                                                                                           |
|---------------|-----------------------------------------------------------------------------------------------------------------|
| Availability: | Wall 74 x 297 x 8.5mm<br>Floor 592x 592 x 10mm, 500 x 1000x 10mm, 1000 x 1000 x 10mm<br>Paver 500 x 1000 x 20mm |
| Туре:         | Wall - White body cermaic with rectified edges<br>Floor & Paver - porcelain with rectified edges                |
| Appearance:   | Decorative carpet/rug pattern in all formats                                                                    |
| Production:   | Double fired digital ink technology                                                                             |
| Technical:    | Water Absorption less than 0.02%<br>Scratch resistant<br>Stain resistant<br>Fire resistant                      |