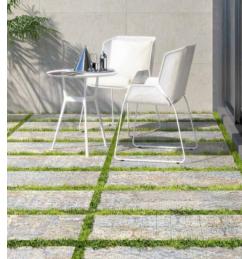

## CARPET

- General:Two tonalities Vestige and Sand have arisen from the creation of<br/>this porcelain collection characterized by its modern designs and<br/>great variation among pieces. Warm and decorative; rugs have a<br/>major infulence on the aura of any room and radiate homeliness.<br/>This is the inspiration for these these unique and exceptional pieces<br/>which exude elegance and zest in any environment
- Applications:Suitable for Floors and Wall interiors, retail fit outs, private homes,<br/>public spaces, commercial spaces and hospitality projects.

info@csauatralia.com.au

www.ceramicsurfacesaustralia.com.au

| Origin:       | Spain                                                                                                           |
|---------------|-----------------------------------------------------------------------------------------------------------------|
| Availability: | Wall 74 x 297 x 8.5mm<br>Floor 592x 592 x 10mm, 500 x 1000x 10mm, 1000 x 1000 x 10mm<br>Paver 500 x 1000 x 20mm |
| Туре:         | Wall - White body cermaic with rectified edges<br>Floor & Paver - porcelain with rectified edges                |
| Appearance:   | Decorative carpet/rug pattern in all formats                                                                    |
| Production:   | Double fired digital ink technology                                                                             |
| Technical:    | Water Absorption less than 0.02%<br>Scratch resistant<br>Stain resistant<br>Fire resistant                      |