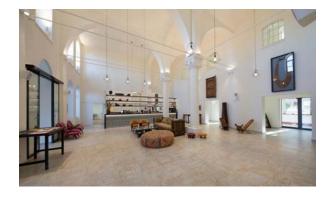

## CARPET

- General:Two tonalities Vestige and Sand have arisen from the creation of<br/>this porcelain collection characterized by its modern designs and<br/>great variation among pieces. Warm and decorative; rugs have a<br/>major infulence on the aura of any room and radiate homeliness.<br/>This is the inspiration for these these unique and exceptional pieces<br/>which exude elegance and zest in any environment
- Applications:Suitable for Floors and Wall interiors, retail fit outs, private homes,<br/>public spaces, commercial spaces and hospitality projects.