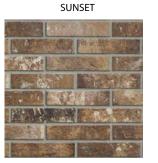

BEIGE

| Origin:      | Italy                                                                                                                                                                                                                                                                                                                                                        |                 |                  |                                     |
|--------------|--------------------------------------------------------------------------------------------------------------------------------------------------------------------------------------------------------------------------------------------------------------------------------------------------------------------------------------------------------------|-----------------|------------------|-------------------------------------|
| Colours:     | Charcoal   Brown   Fog   Beige<br>Multicolour I Sunset                                                                                                                                                                                                                                                                                                       |                 |                  | No of Patterns<br>in each Colourway |
|              |                                                                                                                                                                                                                                                                                                                                                              |                 |                  |                                     |
| Sizes:       | 60 x 250 x 9.5mm<br>130 x 250 x 9.5mm                                                                                                                                                                                                                                                                                                                        | Grip<br>Natural | R11/P4<br>R10/P4 | 66<br>61                            |
|              | Corner Pieces:<br>120 x 250 x 60mm                                                                                                                                                                                                                                                                                                                           | 40 x 150 x      | : 60mm           |                                     |
| Туре:        | Porcelain                                                                                                                                                                                                                                                                                                                                                    |                 |                  |                                     |
| Appearance:  | Traditional Brick                                                                                                                                                                                                                                                                                                                                            |                 |                  |                                     |
| Grout Joint: | 1cm Grout Joint                                                                                                                                                                                                                                                                                                                                              |                 |                  |                                     |
| Production:  | Double pressed using digital technology                                                                                                                                                                                                                                                                                                                      |                 |                  |                                     |
| Technical:   | Water Absorption < 0.5%<br>Scratch Resistant<br>Stain Resistant<br>Chemical Resistant<br>Frost Resistant                                                                                                                                                                                                                                                     |                 |                  |                                     |
| Adavantages: | Offers exceptional resistance to atmospheric agents and does not<br>change colour or fade when exposed to light. Also protects the<br>external insulation from damage and impacts. Reduced energy con<br>sumption with consequent reductions in atmospheric emissons and<br>pollution. Provides thermal inertia and reduction in heat dissioation<br>points. |                 |                  |                                     |

## Suppliers of the finest porcelainstonewa

info@csaustralia.com.au www.ceramicsurfacesaustralia.com.au

London - Fog 130x250 & Sunset 60x250mm walls

London - Sunset 60x250mm wall

London - Multicolour 130x250mm floor