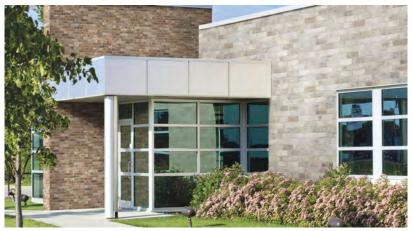

## LONDON

- General: Back in the early 20th century, brick surfaces were shaded with a variety of colours. This was a result of imperfections in glazes and unstable kiln temperatures. This traditional appeal has now been replicated with craftsmanship techniques, to produce a brick format porcelain stoneware with a genuine character. Simple to install for both new builds and renovations.
- Applications: Commercial & residential internal & external floors & walls, including facades wall features especially interesting for external and slip resistant floors and pathways.

BEIGE

| Origin:      | Italy                                                                                                                                                                                                                                                                                                                                                        |                 |                  |                                     |
|--------------|--------------------------------------------------------------------------------------------------------------------------------------------------------------------------------------------------------------------------------------------------------------------------------------------------------------------------------------------------------------|-----------------|------------------|-------------------------------------|
| Colours:     | Charcoal   Brown   Fog   Beige<br>Multicolour I Sunset                                                                                                                                                                                                                                                                                                       |                 |                  | No of Patterns<br>in each Colourway |
|              |                                                                                                                                                                                                                                                                                                                                                              |                 |                  |                                     |
| Sizes:       | 60 x 250 x 9.5mm<br>130 x 250 x 9.5mm                                                                                                                                                                                                                                                                                                                        | Grip<br>Natural | R11/P4<br>R10/P4 | 66<br>61                            |
|              | Corner Pieces:<br>120 x 250 x 60mm                                                                                                                                                                                                                                                                                                                           | 40 x 150 x      | : 60mm           |                                     |
| Туре:        | Porcelain                                                                                                                                                                                                                                                                                                                                                    |                 |                  |                                     |
| Appearance:  | Traditional Brick                                                                                                                                                                                                                                                                                                                                            |                 |                  |                                     |
| Grout Joint: | 1cm Grout Joint                                                                                                                                                                                                                                                                                                                                              |                 |                  |                                     |
| Production:  | Double pressed using digital technology                                                                                                                                                                                                                                                                                                                      |                 |                  |                                     |
| Technical:   | Water Absorption < 0.5%<br>Scratch Resistant<br>Stain Resistant<br>Chemical Resistant<br>Frost Resistant                                                                                                                                                                                                                                                     |                 |                  |                                     |
| Adavantages: | Offers exceptional resistance to atmospheric agents and does not<br>change colour or fade when exposed to light. Also protects the<br>external insulation from damage and impacts. Reduced energy con<br>sumption with consequent reductions in atmospheric emissons and<br>pollution. Provides thermal inertia and reduction in heat dissioation<br>points. |                 |                  |                                     |