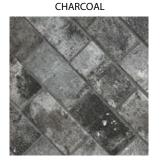

BEIGE

| Origin:      | Italy                                                                                                                                                                                                                                                                                                                                                        |                 |                  |                                     |
|--------------|--------------------------------------------------------------------------------------------------------------------------------------------------------------------------------------------------------------------------------------------------------------------------------------------------------------------------------------------------------------|-----------------|------------------|-------------------------------------|
| Colours:     | Charcoal   Brown   Fog   Beige<br>Multicolour I Sunset                                                                                                                                                                                                                                                                                                       |                 |                  | No of Patterns<br>in each Colourway |
|              |                                                                                                                                                                                                                                                                                                                                                              |                 |                  |                                     |
| Sizes:       | 60 x 250 x 9.5mm<br>130 x 250 x 9.5mm                                                                                                                                                                                                                                                                                                                        | Grip<br>Natural | R11/P4<br>R10/P4 | 66<br>61                            |
|              | Corner Pieces:<br>120 x 250 x 60mm                                                                                                                                                                                                                                                                                                                           | 40 x 150 x      | : 60mm           |                                     |
| Туре:        | Porcelain                                                                                                                                                                                                                                                                                                                                                    |                 |                  |                                     |
| Appearance:  | Traditional Brick                                                                                                                                                                                                                                                                                                                                            |                 |                  |                                     |
| Grout Joint: | 1cm Grout Joint                                                                                                                                                                                                                                                                                                                                              |                 |                  |                                     |
| Production:  | Double pressed using digital technology                                                                                                                                                                                                                                                                                                                      |                 |                  |                                     |
| Technical:   | Water Absorption < 0.5%<br>Scratch Resistant<br>Stain Resistant<br>Chemical Resistant<br>Frost Resistant                                                                                                                                                                                                                                                     |                 |                  |                                     |
| Adavantages: | Offers exceptional resistance to atmospheric agents and does not<br>change colour or fade when exposed to light. Also protects the<br>external insulation from damage and impacts. Reduced energy con<br>sumption with consequent reductions in atmospheric emissons and<br>pollution. Provides thermal inertia and reduction in heat dissioation<br>points. |                 |                  |                                     |