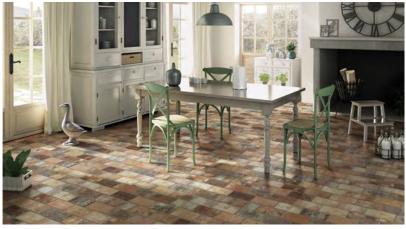

## LONDON

- General: Back in the early 20th century, brick surfaces were shaded with a variety of colours. This was a result of imperfections in glazes and unstable kiln temperatures. This traditional appeal has now been replicated with craftsmanship techniques, to produce a brick format porcelain stoneware with a genuine character. Simple to install for both new builds and renovations.
- Applications: Commercial & residential internal & external floors & walls, including facades wall features especially interesting for external and slip resistant floors and pathways.

London - Beige wall

London - Brown 130x250mm floor

London - Multicolour wall