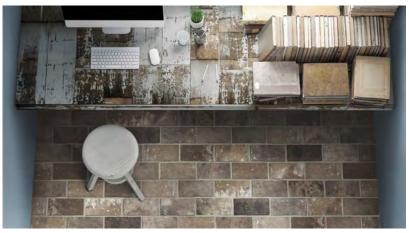

## LONDON

- General: Back in the early 20th century, brick surfaces were shaded with a variety of colours. This was a result of imperfections in glazes and unstable kiln temperatures. This traditional appeal has now been replicated with craftsmanship techniques, to produce a brick format porcelain stoneware with a genuine character. Simple to install for both new builds and renovations.
- Applications: Commercial & residential internal & external floors & walls, including facades wall features especially interesting for external and slip resistant floors and pathways.

London - Beige wall

London - Brown 130x250mm floor

London - Multicolour wall