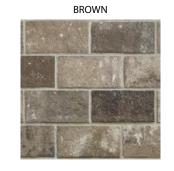

BEIGE

| Origin:      | Italy                                                                                                                                                                                                                                                                                                                                                        |                 |                  |                                     |
|--------------|--------------------------------------------------------------------------------------------------------------------------------------------------------------------------------------------------------------------------------------------------------------------------------------------------------------------------------------------------------------|-----------------|------------------|-------------------------------------|
| Colours:     | Charcoal   Brown   Fog   Beige<br>Multicolour I Sunset                                                                                                                                                                                                                                                                                                       |                 |                  | No of Patterns<br>in each Colourway |
|              |                                                                                                                                                                                                                                                                                                                                                              |                 |                  |                                     |
| Sizes:       | 60 x 250 x 9.5mm<br>130 x 250 x 9.5mm                                                                                                                                                                                                                                                                                                                        | Grip<br>Natural | R11/P4<br>R10/P4 | 66<br>61                            |
|              | Corner Pieces:<br>120 x 250 x 60mm                                                                                                                                                                                                                                                                                                                           | 40 x 150 x      | : 60mm           |                                     |
| Туре:        | Porcelain                                                                                                                                                                                                                                                                                                                                                    |                 |                  |                                     |
| Appearance:  | Traditional Brick                                                                                                                                                                                                                                                                                                                                            |                 |                  |                                     |
| Grout Joint: | 1cm Grout Joint                                                                                                                                                                                                                                                                                                                                              |                 |                  |                                     |
| Production:  | Double pressed using digital technology                                                                                                                                                                                                                                                                                                                      |                 |                  |                                     |
| Technical:   | Water Absorption < 0.5%<br>Scratch Resistant<br>Stain Resistant<br>Chemical Resistant<br>Frost Resistant                                                                                                                                                                                                                                                     |                 |                  |                                     |
| Adavantages: | Offers exceptional resistance to atmospheric agents and does not<br>change colour or fade when exposed to light. Also protects the<br>external insulation from damage and impacts. Reduced energy con<br>sumption with consequent reductions in atmospheric emissons and<br>pollution. Provides thermal inertia and reduction in heat dissioation<br>points. |                 |                  |                                     |

London - Beige wall

London - Brown 130x250mm floor

London - Multicolour wall