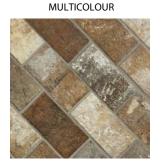

BEIGE

| Origin:      | Italy                                                                                                                                                                                                                                                                                                                                                        |                 |                  |                                     |
|--------------|--------------------------------------------------------------------------------------------------------------------------------------------------------------------------------------------------------------------------------------------------------------------------------------------------------------------------------------------------------------|-----------------|------------------|-------------------------------------|
| Colours:     | Charcoal   Brown   Fog   Beige<br>Multicolour I Sunset                                                                                                                                                                                                                                                                                                       |                 |                  | No of Patterns<br>in each Colourway |
|              |                                                                                                                                                                                                                                                                                                                                                              |                 |                  |                                     |
| Sizes:       | 60 x 250 x 9.5mm<br>130 x 250 x 9.5mm                                                                                                                                                                                                                                                                                                                        | Grip<br>Natural | R11/P4<br>R10/P4 | 66<br>61                            |
|              | Corner Pieces:<br>120 x 250 x 60mm                                                                                                                                                                                                                                                                                                                           | 40 x 150 x      | : 60mm           |                                     |
| Туре:        | Porcelain                                                                                                                                                                                                                                                                                                                                                    |                 |                  |                                     |
| Appearance:  | Traditional Brick                                                                                                                                                                                                                                                                                                                                            |                 |                  |                                     |
| Grout Joint: | 1cm Grout Joint                                                                                                                                                                                                                                                                                                                                              |                 |                  |                                     |
| Production:  | Double pressed using digital technology                                                                                                                                                                                                                                                                                                                      |                 |                  |                                     |
| Technical:   | Water Absorption < 0.5%<br>Scratch Resistant<br>Stain Resistant<br>Chemical Resistant<br>Frost Resistant                                                                                                                                                                                                                                                     |                 |                  |                                     |
| Adavantages: | Offers exceptional resistance to atmospheric agents and does not<br>change colour or fade when exposed to light. Also protects the<br>external insulation from damage and impacts. Reduced energy con<br>sumption with consequent reductions in atmospheric emissons and<br>pollution. Provides thermal inertia and reduction in heat dissioation<br>points. |                 |                  |                                     |

London - Beige wall

London - Brown 130x250mm floor

London - Multicolour wall