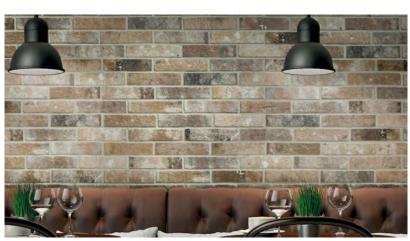

## LONDON

- General: Back in the early 20th century, brick surfaces were shaded with a variety of colours. This was a result of imperfections in glazes and unstable kiln temperatures. This traditional appeal has now been replicated with craftsmanship techniques, to produce a brick format porcelain stoneware with a genuine character. Simple to install for both new builds and renovations.
- Applications: Commercial & residential internal & external floors & walls, including facades wall features especially interesting for external and slip resistant floors and pathways.

## Suppliers of the finest porcelainstonewa

info@csaustralia.com.au www.ceramicsurfacesaustralia.com.au

London - Fog 130x250 & Sunset 60x250mm walls

London - Sunset 60x250mm wall

London - Multicolour 130x250mm floor