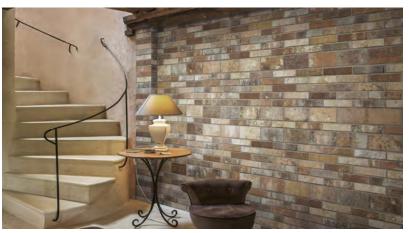

## LONDON

- General: Back in the early 20th century, brick surfaces were shaded with a variety of colours. This was a result of imperfections in glazes and unstable kiln temperatures. This traditional appeal has now been replicated with craftsmanship techniques, to produce a brick format porcelain stoneware with a genuine character. Simple to install for both new builds and renovations.
- Applications: Commercial & residential internal & external floors & walls, including facades wall features especially interesting for external and slip resistant floors and pathways.

London - Beige wall

London - Brown 130x250mm floor

London - Multicolour wall