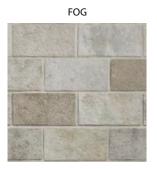

BEIGE

| Origin:      | Italy                                                                                                                                                                                                                                                                                                                                                        |                 |                  |                                     |
|--------------|--------------------------------------------------------------------------------------------------------------------------------------------------------------------------------------------------------------------------------------------------------------------------------------------------------------------------------------------------------------|-----------------|------------------|-------------------------------------|
| Colours:     | Charcoal   Brown   Fog   Beige<br>Multicolour I Sunset                                                                                                                                                                                                                                                                                                       |                 |                  | No of Patterns<br>in each Colourway |
|              |                                                                                                                                                                                                                                                                                                                                                              |                 |                  |                                     |
| Sizes:       | 60 x 250 x 9.5mm<br>130 x 250 x 9.5mm                                                                                                                                                                                                                                                                                                                        | Grip<br>Natural | R11/P4<br>R10/P4 | 66<br>61                            |
|              | Corner Pieces:<br>120 x 250 x 60mm                                                                                                                                                                                                                                                                                                                           | 40 x 150 x      | : 60mm           |                                     |
| Туре:        | Porcelain                                                                                                                                                                                                                                                                                                                                                    |                 |                  |                                     |
| Appearance:  | Traditional Brick                                                                                                                                                                                                                                                                                                                                            |                 |                  |                                     |
| Grout Joint: | 1cm Grout Joint                                                                                                                                                                                                                                                                                                                                              |                 |                  |                                     |
| Production:  | Double pressed using digital technology                                                                                                                                                                                                                                                                                                                      |                 |                  |                                     |
| Technical:   | Water Absorption < 0.5%<br>Scratch Resistant<br>Stain Resistant<br>Chemical Resistant<br>Frost Resistant                                                                                                                                                                                                                                                     |                 |                  |                                     |
| Adavantages: | Offers exceptional resistance to atmospheric agents and does not<br>change colour or fade when exposed to light. Also protects the<br>external insulation from damage and impacts. Reduced energy con<br>sumption with consequent reductions in atmospheric emissons and<br>pollution. Provides thermal inertia and reduction in heat dissioation<br>points. |                 |                  |                                     |

## Suppliers of the finest porcelainstonewa

info@csaustralia.com.au www.ceramicsurfacesaustralia.com.au

London - Fog 130x250 & Sunset 60x250mm walls

London - Sunset 60x250mm wall

London - Multicolour 130x250mm floor