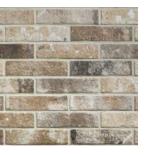

BEIGE

| Origin:      | Italy                                                                                                                                                                                                                                                                                                                                                        |                 |                  |                                     |
|--------------|--------------------------------------------------------------------------------------------------------------------------------------------------------------------------------------------------------------------------------------------------------------------------------------------------------------------------------------------------------------|-----------------|------------------|-------------------------------------|
| Colours:     | Charcoal   Brown   Fog   Beige<br>Multicolour I Sunset                                                                                                                                                                                                                                                                                                       |                 |                  | No of Patterns<br>in each Colourway |
|              |                                                                                                                                                                                                                                                                                                                                                              |                 |                  |                                     |
| Sizes:       | 60 x 250 x 9.5mm<br>130 x 250 x 9.5mm                                                                                                                                                                                                                                                                                                                        | Grip<br>Natural | R11/P4<br>R10/P4 | 66<br>61                            |
|              | Corner Pieces:<br>120 x 250 x 60mm                                                                                                                                                                                                                                                                                                                           | 40 x 150 x      | : 60mm           |                                     |
| Туре:        | Porcelain                                                                                                                                                                                                                                                                                                                                                    |                 |                  |                                     |
| Appearance:  | Traditional Brick                                                                                                                                                                                                                                                                                                                                            |                 |                  |                                     |
| Grout Joint: | 1cm Grout Joint                                                                                                                                                                                                                                                                                                                                              |                 |                  |                                     |
| Production:  | Double pressed using digital technology                                                                                                                                                                                                                                                                                                                      |                 |                  |                                     |
| Technical:   | Water Absorption < 0.5%<br>Scratch Resistant<br>Stain Resistant<br>Chemical Resistant<br>Frost Resistant                                                                                                                                                                                                                                                     |                 |                  |                                     |
| Adavantages: | Offers exceptional resistance to atmospheric agents and does not<br>change colour or fade when exposed to light. Also protects the<br>external insulation from damage and impacts. Reduced energy con<br>sumption with consequent reductions in atmospheric emissons and<br>pollution. Provides thermal inertia and reduction in heat dissioation<br>points. |                 |                  |                                     |