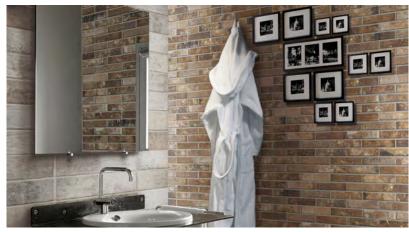

BEIGE

| Origin:      | Italy                                                                                                                                                                                                                                                                                                                                                        |                 |                  |                                     |
|--------------|--------------------------------------------------------------------------------------------------------------------------------------------------------------------------------------------------------------------------------------------------------------------------------------------------------------------------------------------------------------|-----------------|------------------|-------------------------------------|
| Colours:     | Charcoal   Brown   Fog   Beige<br>Multicolour I Sunset                                                                                                                                                                                                                                                                                                       |                 |                  | No of Patterns<br>in each Colourway |
|              |                                                                                                                                                                                                                                                                                                                                                              |                 |                  |                                     |
| Sizes:       | 60 x 250 x 9.5mm<br>130 x 250 x 9.5mm                                                                                                                                                                                                                                                                                                                        | Grip<br>Natural | R11/P4<br>R10/P4 | 66<br>61                            |
|              | Corner Pieces:<br>120 x 250 x 60mm                                                                                                                                                                                                                                                                                                                           | 40 x 150 x      | : 60mm           |                                     |
| Туре:        | Porcelain                                                                                                                                                                                                                                                                                                                                                    |                 |                  |                                     |
| Appearance:  | Traditional Brick                                                                                                                                                                                                                                                                                                                                            |                 |                  |                                     |
| Grout Joint: | 1cm Grout Joint                                                                                                                                                                                                                                                                                                                                              |                 |                  |                                     |
| Production:  | Double pressed using digital technology                                                                                                                                                                                                                                                                                                                      |                 |                  |                                     |
| Technical:   | Water Absorption < 0.5%<br>Scratch Resistant<br>Stain Resistant<br>Chemical Resistant<br>Frost Resistant                                                                                                                                                                                                                                                     |                 |                  |                                     |
| Adavantages: | Offers exceptional resistance to atmospheric agents and does not<br>change colour or fade when exposed to light. Also protects the<br>external insulation from damage and impacts. Reduced energy con<br>sumption with consequent reductions in atmospheric emissons and<br>pollution. Provides thermal inertia and reduction in heat dissioation<br>points. |                 |                  |                                     |

## Suppliers of the finest porcelainstonewa

info@csaustralia.com.au www.ceramicsurfacesaustralia.com.au

London - Fog 130x250 & Sunset 60x250mm walls

London - Sunset 60x250mm wall

London - Multicolour 130x250mm floor